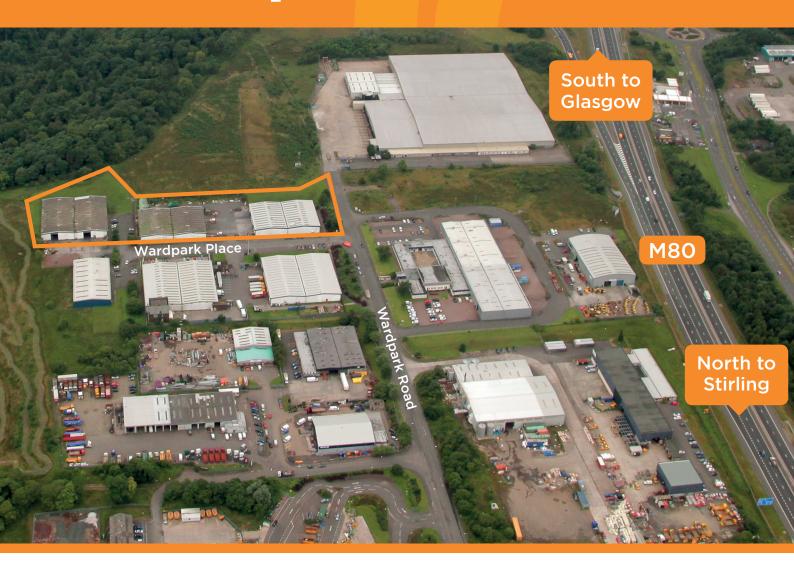

#### Location

Wardpark at Cumbernauld is centrally located alongside the M80 and has direct access to Central Scotland's Motorway Triangle. It is the most recognised industrial and business area on the M80, lying to the north east of Cumbernauld Town Centre with access from Junction 6 (Castlecary). Glasgow and Edinburgh Airports are within a 30 minute drive, as is over 2M population. Cumbernauld Airport for light aircraft is encompassed within Wardpark itself.

#### Situation

South Wardpark Place is located to the east of the M80 motorway with convenient access via Junction 6.