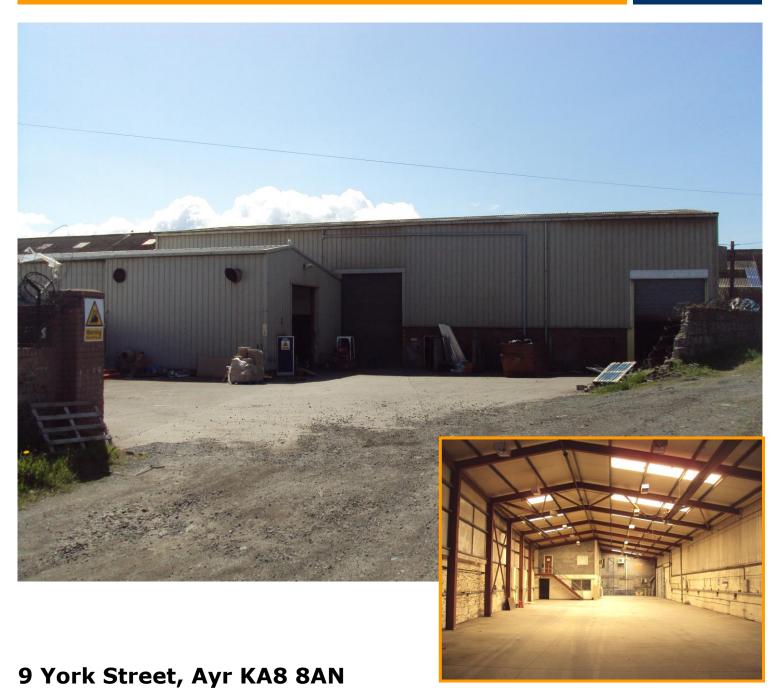

## The Property

The subjects comprise industrial premises formed around a steel frame with profile metal sheet finish to roof and walls.

Vehicular and delivery access is available via a steel roller shutter doorway from the yard.

The property has an eaves height of approximately 5.80m (19ft 0ins).

In addition to the main workshop space the property includes three small ground floor store rooms together with staff canteen and toilets.

## Floor Area

The approximate net internal floor area is 812.2sq.m (8,742sq.ft)