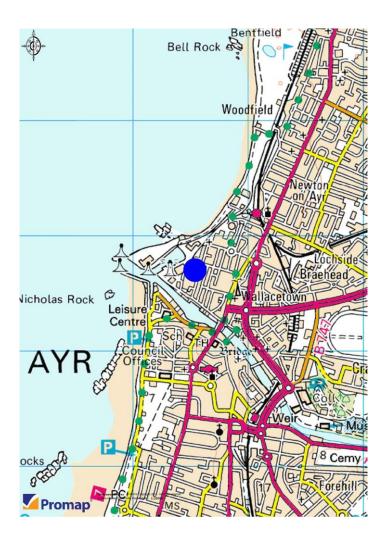

## Location

The subjects are located on York Street set within the North Harbour industrial area which comprises a range of industrial and office uses lying to the north of Avr town centre.

Ayr is the principal settlement in the South Ayrshire Council area with a resident population of around 46,500.