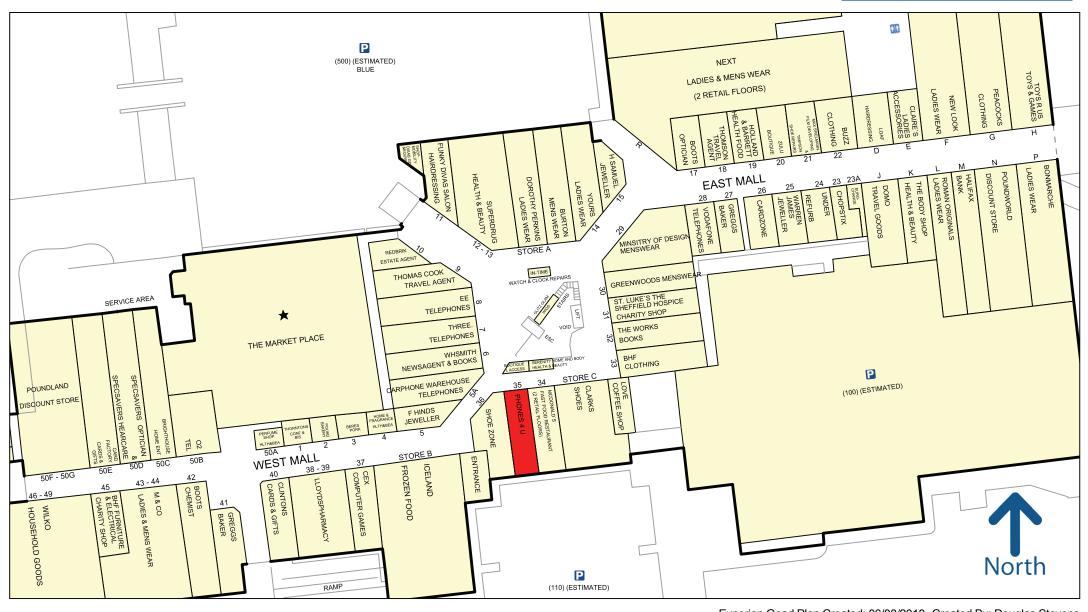

#### Location

The premises occupy a prime trading location in the Central Atrium close to Clarks Shoes and Carphone Warehouse. Other nearby retailers include Superdry and Shoezone

#### 50 metres

Map data

Copyright and confidentiality Experian, 2017. © Crown copyright and database rights 2017. OS 100019885

For more information on our products and services: www.experian.co.uk/goad | goad.sales@uk.experian.com | 0845 601 6011

Experian Goad Plan Created: 06/08/2018 Created By: Douglas Stevens

Misrepresentation Act 1967: Messrs Douglas Stevens & Co for themselves as vendors and lessors of this property whose agents they are, give notice that; (i) these particulars are set out as a general outline for guidance of intended purchasers of lessees, and do not constitute part of an offer or contract; (ii) all descriptions, dimensions, reference to condition and necessary permissions for use and occupation, and other details are given without responsibility and any intending purchasers or tenants should not rely on them as statements or representations of fact but must satisfy themselves by inspection or other wise as to the accuracy of all matters upon which they to rely; (iii) no person in the employment of Douglas Stevens & Co has any authority to make or give any representation or warranty whatsoever in relation to this property; (iv) properties are offered subject to contract and being unsold or un-let and no responsibility is taken for any inaccuracy or expenses incurred in viewing; (v) all prices and rentals quoted are exclusive of Value Added Tax at the appropriate rate. Similarly, unless stated otherwise, any offer made will be deemed to be exclusive of VAT.