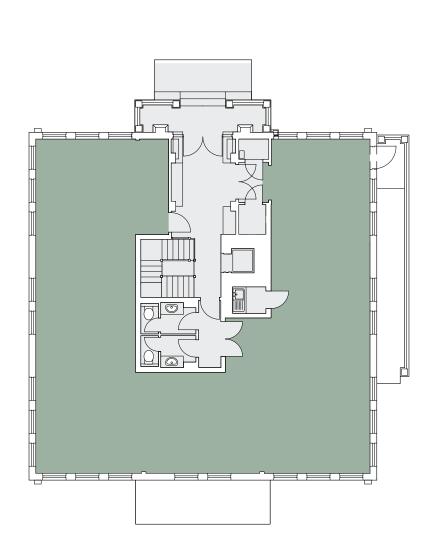

## 1,836 sq.ft

### **SPECIFICATION**

- Open plan
- Raised floor
- Suspended ceiling
- LG 3 lighting
- Gas fired central heating
- Kitchenette
- Carpets
- 5 on site car parking spaces
- Further car parking spaces are available by way of separate licence agreement
- Male, female and Disabled WC facilities