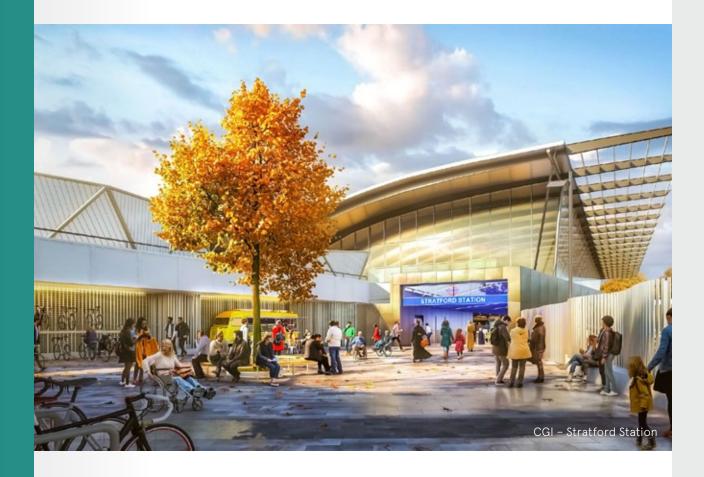

King's Cross St Pancras

22 mins

Liverpool Street

27 mins

Oxford Circus

2018 sees the opening of the new Hackney Wick Overground Station, providing quick transport links across London. Just minutes away is Stratford Station, which will soon be connected to the Crossrail network.