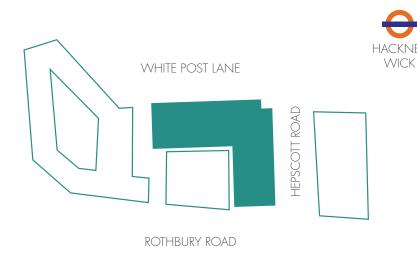

# BAGEL FACTORY EAST

- 22,381 sq ft of workspace in the creative heart of London's newest business district
- Interiors designed by Buckley Gray Yeoman
- Campus facilities include gym, concierge and landscaped courtyards
- Dedicated secure cycle storage and showers
- Just 50 metres from Hackney Wick Overground Station
- A short walk to Hackney Wick's renowned bars and restaurants
- Close to both Victoria and Queen Elizabeth parks and the Hertford Union Canal