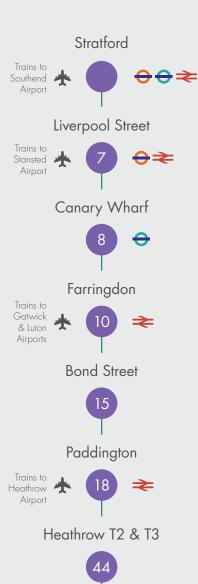

| KEY JOURNEY TIMES<br>FROM STRATFORD | CURRENT<br>JOURNEY TIME | ELIZABETH LINE<br>JOURNEY TIME |
|-------------------------------------|-------------------------|--------------------------------|
| PADDINGTON                          | 32 mins                 | 18 mins                        |
| BOND STREET                         | 21 mins                 | 15 mins                        |
| CANARY WHARF                        | 10 mins                 | 8 mins                         |
| HEATHROW T2 & T3                    | 54 mins                 | 44 mins                        |

Sources: crossrail.co.uk, tfl.gov.uk

## THE ELIZABETH LINE 2018