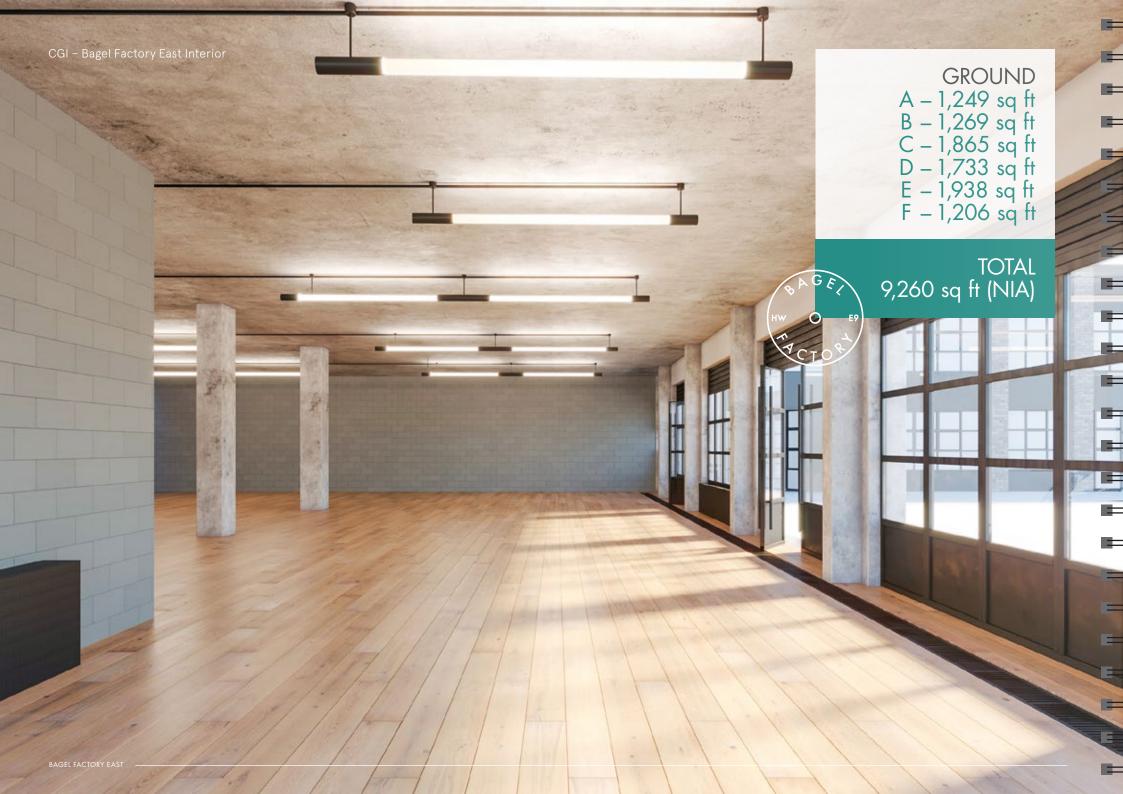

# BAGEL FACTORY EAST

- 22,381 sq ft of workspace in the creative heart of London's newest business district
- Interiors designed by Buckley Gray Yeoman
- Campus facilities include gym, concierge and landscaped courtyards
- Dedicated secure cycle storage and showers
- Just 50 metres from Hackney Wick Overground Station
- A short walk to Hackney Wick's renowned bars and restaurants
- Close to both Victoria and Queen Elizabeth parks and the Hertford Union Canal

# TYPICAL FLOOR - High speed internet: Hyperoptic with 1GB upload/download - BREEAM - Very Good - Floor to coiling heights

- Floor to ceiling heights Ground floor: 3,500mm First floor: 2,650mm
- Exceptional natural light with floor-to-ceiling windows
- Exposed concrete finishes
- Contemporary suspended lighting
- Floors,  $600 \times 600$ mm high density raised access floor system