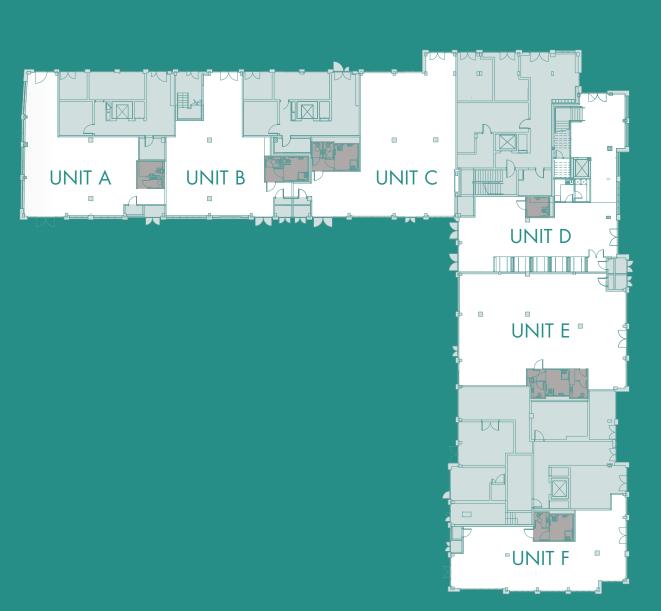

# BAGEL FACTORY EAST

- 22,381 sq ft of workspace in the creative heart of London's newest business district
- Interiors designed by Buckley Gray Yeoman
- Campus facilities include gym, concierge and landscaped courtyards
- Dedicated secure cycle storage and showers
- Just 50 metres from Hackney Wick Overground Station
- A short walk to Hackney Wick's renowned bars and restaurants
- Close to both Victoria and Queen Elizabeth parks and the Hertford Union Canal

# TYPICAL FLOOR - High speed internet: Hyperoptic with 1GB upload/download - BREEAM - Very Good - Floor to coiling heights

- Floor to ceiling heights Ground floor: 3,500mm First floor: 2,650mm
- Exceptional natural light with floor-to-ceiling windows
- Exposed concrete finishes
- Contemporary suspended lighting
- Floors,  $600 \times 600$ mm high density raised access floor system

- WCs individual superloos with wall mounted pans
- LED lighting with passive infrared detection
- Perimeter (air conditioning) units providing heating and cooling
- Energy meters highlighting consumption per floor plate
- Electrical distribution via floor boxes
- Access to private courtyard
- Dedicated cycle storage