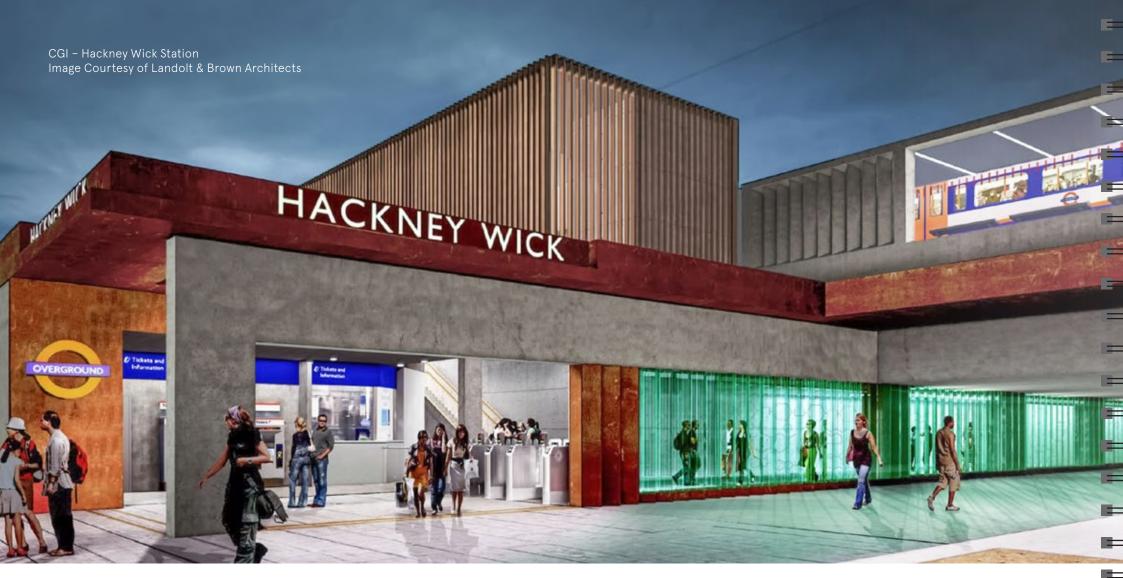

## **KEY AMENITIES**

Hackney Wick Station  $\rat{k}$   $\longrightarrow$  1 min

Here East  $\rat{k}$   $\longrightarrow$  11 mins

International Quarter  $\rat{k}$   $\longrightarrow$  16 mins

Journey times from Hackney Wick

King's Cross St Pancras

22 mins

Liverpool Street

27 mins

Oxford Circus

2018 sees the opening of the new Hackney Wick Overground Station, providing quick transport links across London. Just minutes away is Stratford Station, which will soon be connected to the Crossrail network.