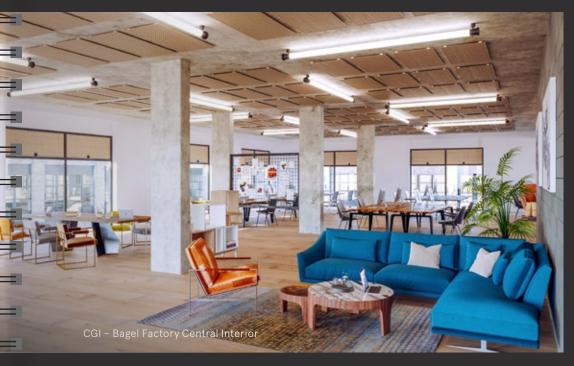

# BAGEL FACTORY EAST

- 22,381 sq ft of workspace in the creative heart of London's newest business district
- Interiors designed by Buckley Gray Yeoman
- Campus facilities include gym, concierge and landscaped courtyards
- Dedicated secure cycle storage and showers
- Just 50 metres from Hackney Wick Overground Station
- A short walk to Hackney Wick's renowned bars and restaurants
- Close to both Victoria and Queen Elizabeth parks and the Hertford Union Canal

# TYPICAL FLOOR - High speed internet: Hyperoptic with 1GB upload/download - BREEAM - Very Good - Floor to coiling heights

- Floor to ceiling heights Ground floor: 3,500mm First floor: 2,650mm
- Exceptional natural light with floor-to-ceiling windows
- Exposed concrete finishes
- Contemporary suspended lighting
- Floors,  $600 \times 600$ mm high density raised access floor system

- WCs individual superloos with wall mounted pans
- LED lighting with passive infrared detection
- Perimeter (air conditioning) units providing heating and cooling
- Energy meters highlighting consumption per floor plate
- Electrical distribution via floor boxes
- Access to private courtyard
- Dedicated cycle storage