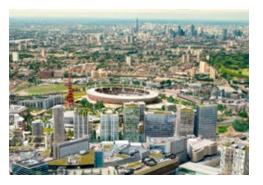

7. The Lighthouse
- 8. Club Mexicana Kitchen
- 9. The Carpenters Arms
- 10. Alfred Le Roy

## <u>Wellbeing</u>

- 1. Strong & Bendy Yoga
- 2. Gymbox
- 3. Boulder Project
- 4. Copper Box Arena
- 5. Crossfit

## **GALLERIES**

- 1. Art in the game
- 2. Stour Space
- 3. The Wallis Gallery
- 4. White Post
- 5. Supplement Gallery



## AN ESTABLISHED CREATIVE BUSINESS DESTINATION

## INTERNATIONAL QUARTER

The choice location for the headquarters of Transport for London, The Financial Conduct Authority, Cancer Research and The British Council.

## HERE EAST

Key tenants of the scheme include: University of Loughborough, University College London, BT Sport, Infinity Technology, Plexal and Signal Noise Technology.

## THE TRAMPERY

Studios designed to accommodate the creative community.



















# TYPICAL FLOOR - High speed internet: Hyperoptic with 1GB upload/download - BREEAM - Very Good - Floor to coiling heights





- Floor to ceiling heights Ground floor: 3,500mm First floor: 2,650mm
- Exceptional natural light with floor-to-ceiling windows
- Exposed concrete finishes
- Contemporary suspended lighting
- Floors,  $600 \times 600$ mm high density raised access floor system

- WCs individual superloos with wall mounted pans
- LED lighting with passive infrared detection
- Perimeter (air conditioning) units providing heating and cooling
- Energy meters highlighting consumption per floor plate
- Electrical distribution via floor boxes
- Access to private courtyard
- Dedicated cycle storage













OLD T SMOKE HOUSE

6,191 SQ FT

ALSO AVAILABLE

STONEMASONS (ARD

8,