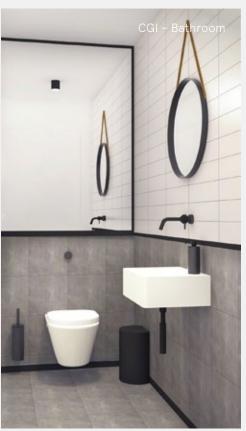

- WCs individual superloos with wall mounted pans
- LED lighting with passive infrared detection
- Perimeter (air conditioning) units providing heating and cooling
- Energy meters highlighting consumption per floor plate
- Electrical distribution via floor boxes
- Access to private courtyard
- Dedicated cycle storage