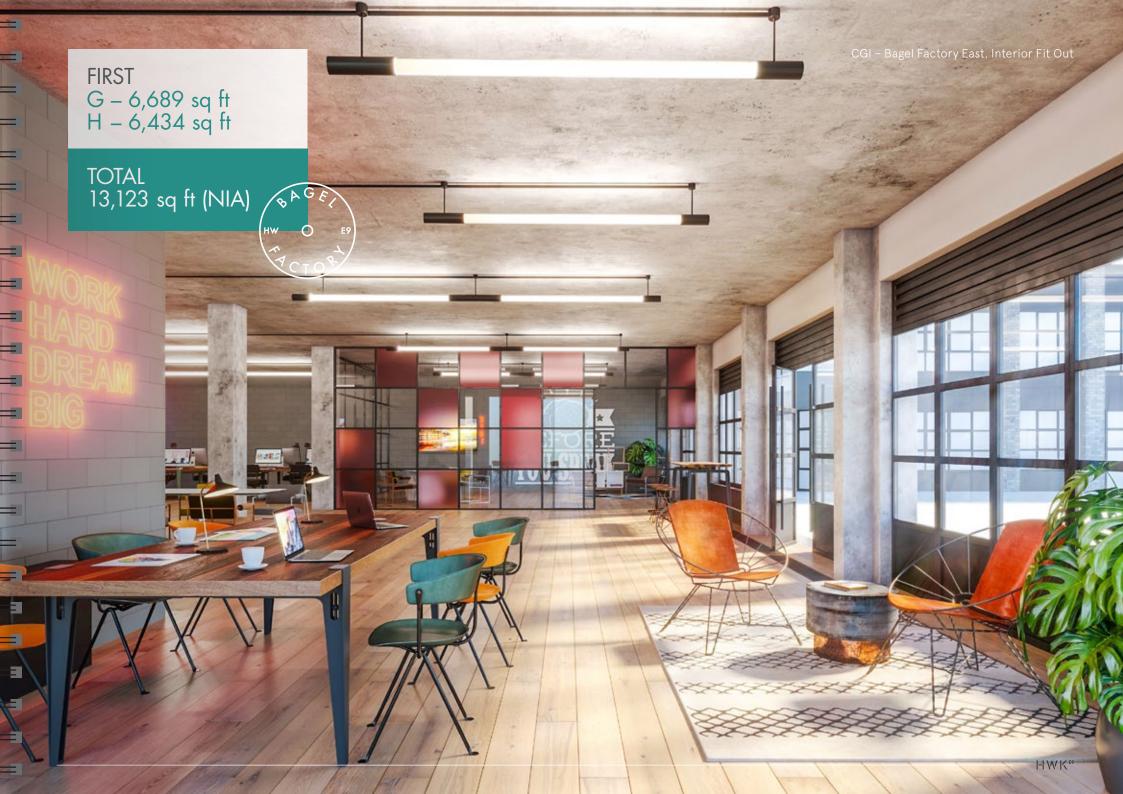

# BAGEL FACTORY EAST

- 22,381 sq ft of workspace in the creative heart of London's newest business district
- Interiors designed by Buckley Gray Yeoman
- Campus facilities include gym, concierge and landscaped courtyards
- Dedicated secure cycle storage and showers
- Just 50 metres from Hackney Wick Overground Station
- A short walk to Hackney Wick's renowned bars and restaurants
- Close to both Victoria and Queen Elizabeth parks and the Hertford Union Canal

# TYPICAL FLOOR - High speed internet: Hyperoptic with 1GB upload/download - BREEAM - Very Good - Floor to coiling heights

- Floor to ceiling heights Ground floor: 3,500mm First floor: 2,650mm
- Exceptional natural light with floor-to-ceiling windows
- Exposed concrete finishes
- Contemporary suspended lighting
- Floors,  $600 \times 600$ mm high density raised access floor system