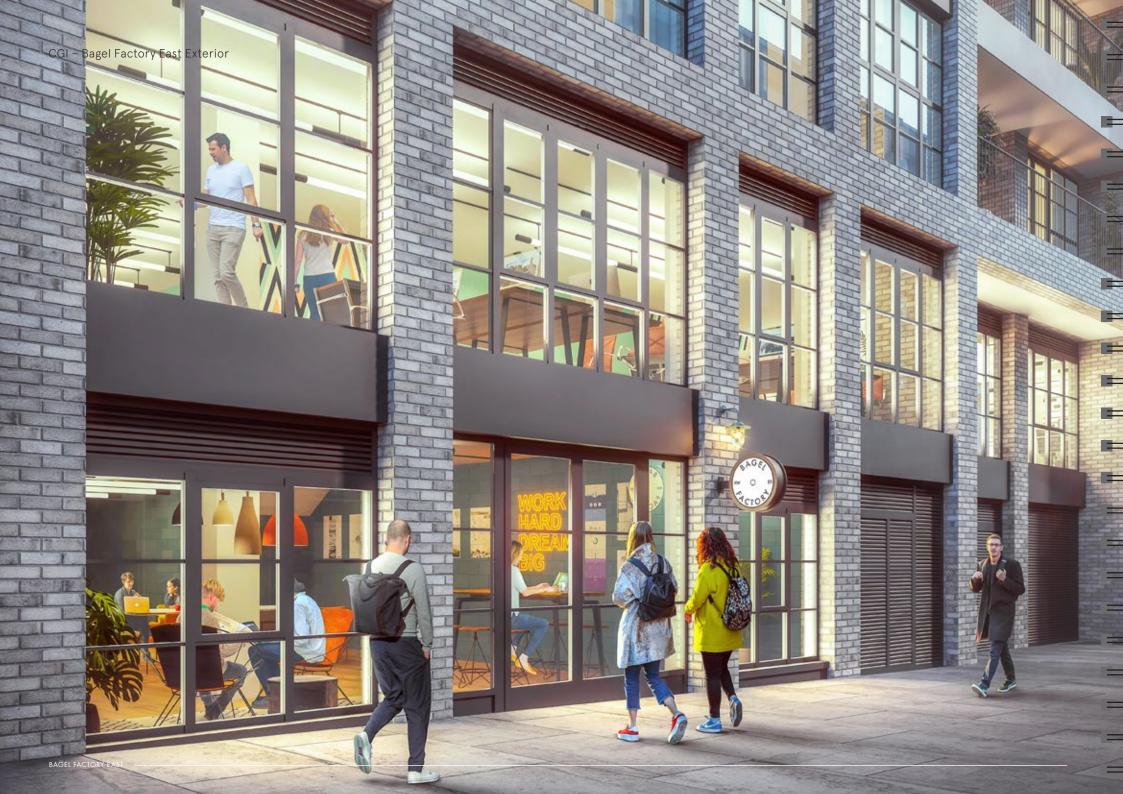

# BAGEL FACTORY EAST

- 22,381 sq ft of workspace in the creative heart of London's newest business district
- Interiors designed by Buckley Gray Yeoman
- Campus facilities include gym, concierge and landscaped courtyards
- Dedicated secure cycle storage and showers
- Just 50 metres from Hackney Wick Overground Station
- A short walk to Hackney Wick's renowned bars and restaurants
- Close to both Victoria and Queen Elizabeth parks and the Hertford Union Canal

# TYPICAL FLOOR - High speed internet: Hyperoptic with 1GB upload/download - BREEAM - Very Good - Floor to coiling heights

- Floor to ceiling heights Ground floor: 3,500mm First floor: 2,650mm
- Exceptional natural light with floor-to-ceiling windows
- Exposed concrete finishes
- Contemporary suspended lighting
- Floors,  $600 \times 600$ mm high density raised access floor system

- WCs individual superloos with wall mounted pans
- LED lighting with passive infrared detection
- Perimeter (air conditioning) units providing heating and cooling
- Energy meters highlighting consumption per floor plate
- Electrical distribution via floor boxes
- Access to private courtyard
- Dedicated cycle storage