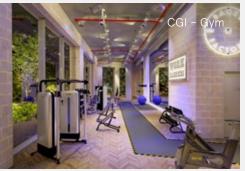

# BAGEL FACTORY EAST

- 22,381 sq ft of workspace in the creative heart of London's newest business district
- Interiors designed by Buckley Gray Yeoman
- Campus facilities include gym, concierge and landscaped courtyards
- Dedicated secure cycle storage and showers
- Just 50 metres from Hackney Wick Overground Station
- A short walk to Hackney Wick's renowned bars and restaurants
- Close to both Victoria and Queen Elizabeth parks and the Hertford Union Canal