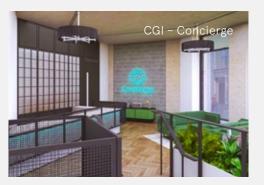

# BAGEL FACTORY EAST

- 22,381 sq ft of workspace in the creative heart of London's newest business district
- Interiors designed by Buckley Gray Yeoman
- Campus facilities include gym, concierge and landscaped courtyards
- Dedicated secure cycle storage and showers
- Just 50 metres from Hackney Wick Overground Station
- A short walk to Hackney Wick's renowned bars and restaurants
- Close to both Victoria and Queen Elizabeth parks and the Hertford Union Canal