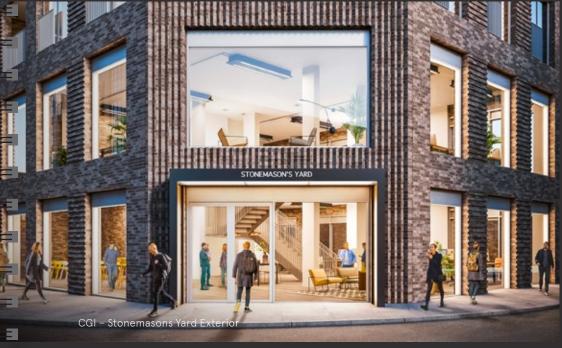

OLD T SMOKE HOUSE

6,191 SQ FT

ALSO AVAILABLE

STONEMASONS (ARD

8,773 SQ FT

HWK.LONDON