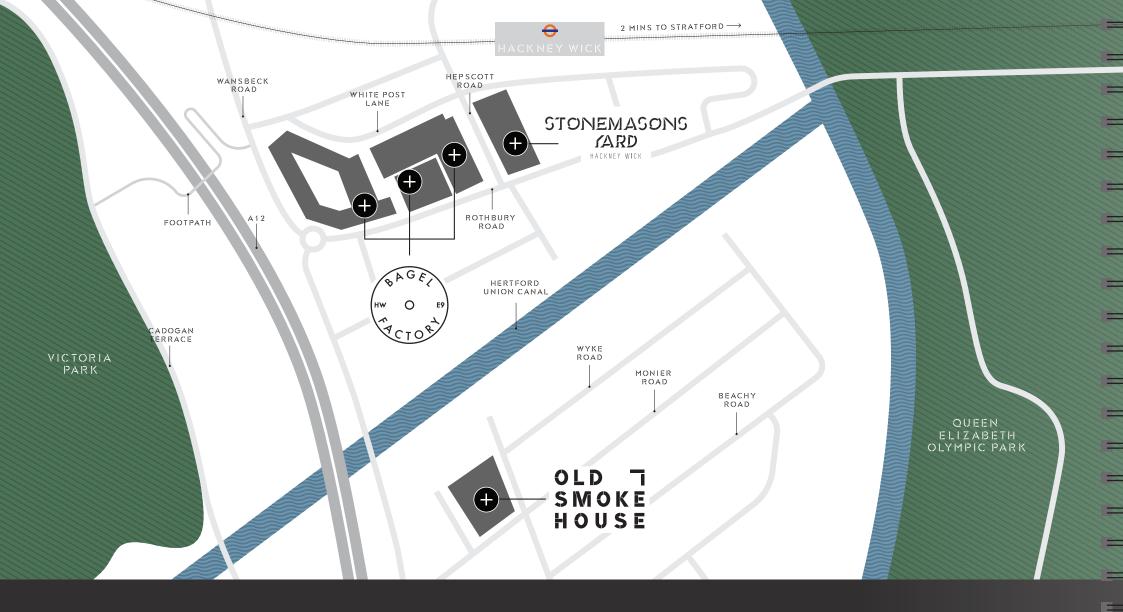

## HACKNEY WICK

A hop, skip and a jump from the Bagel Factory, are countless restaurants, galleries and independent shops, as well as Europe's biggest shopping mall, Westfield Stratford.

OLD T SMOKE HOUSE

6,191 SQ FT

ALSO AVAILABLE

STONEMASONS (ARD

8,773 SQ FT

HWK.LONDON