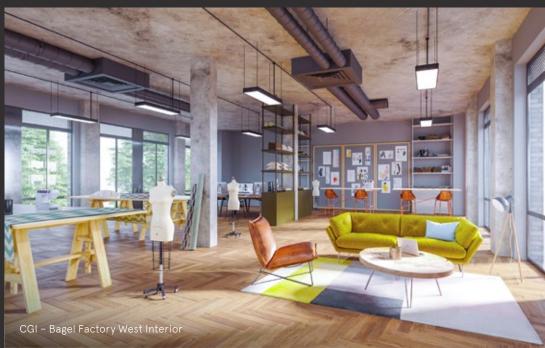

# BAGEL FACTORY EAST

- 22,381 sq ft of workspace in the creative heart of London's newest business district
- Interiors designed by Buckley Gray Yeoman
- Campus facilities include gym, concierge and landscaped courtyards
- Dedicated secure cycle storage and showers
- Just 50 metres from Hackney Wick Overground Station
- A short walk to Hackney Wick's renowned bars and restaurants
- Close to both Victoria and Queen Elizabeth parks and the Hertford Union Canal

# TYPICAL FLOOR - High speed internet: Hyperoptic with 1GB upload/download - BREEAM - Very Good - Floor to coiling heights

- Floor to ceiling heights Ground floor: 3,500mm First floor: 2,650mm
- Exceptional natural light with floor-to-ceiling windows
- Exposed concrete finishes
- Contemporary suspended lighting
- Floors,  $600 \times 600$ mm high density raised access floor system

- WCs individual superloos with wall mounted pans
- LED lighting with passive infrared detection
- Perimeter (air conditioning) units providing heating and cooling
- Energy meters highlighting consumption per floor plate
- Electrical distribution via floor boxes
- Access to private courtyard
- Dedicated cycle storage