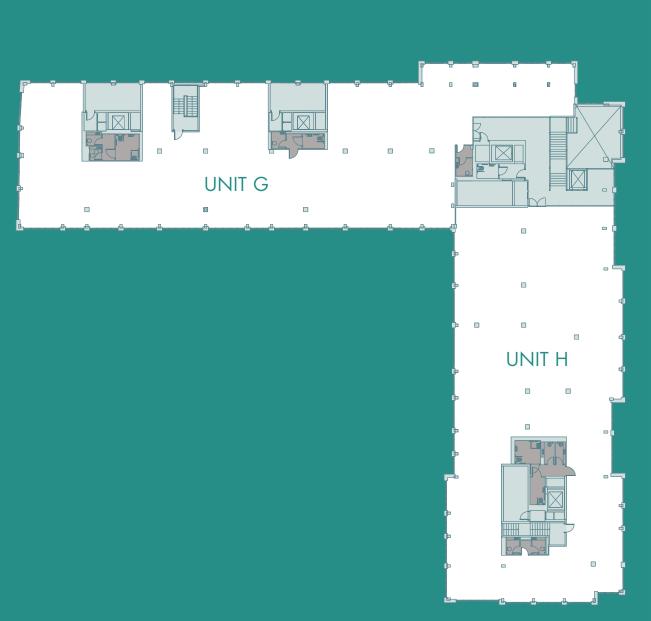

# BAGEL FACTORY EAST

- 22,381 sq ft of workspace in the creative heart of London's newest business district
- Interiors designed by Buckley Gray Yeoman
- Campus facilities include gym, concierge and landscaped courtyards
- Dedicated secure cycle storage and showers
- Just 50 metres from Hackney Wick Overground Station
- A short walk to Hackney Wick's renowned bars and restaurants
- Close to both Victoria and Queen Elizabeth parks and the Hertford Union Canal

# TYPICAL FLOOR - High speed internet: Hyperoptic with 1GB upload/download - BREEAM - Very Good - Floor to coiling heights

- Floor to ceiling heights Ground floor: 3,500mm First floor: 2,650mm
- Exceptional natural light with floor-to-ceiling windows
- Exposed concrete finishes
- Contemporary suspended lighting
- Floors,  $600 \times 600$ mm high density raised access floor system

- WCs individual superloos with wall mounted pans
- LED lighting with passive infrared detection
- Perimeter (air conditioning) units providing heating and cooling
- Energy meters highlighting consumption per floor plate
- Electrical distribution via floor boxes
- Access to private courtyard
- Dedicated cycle storage