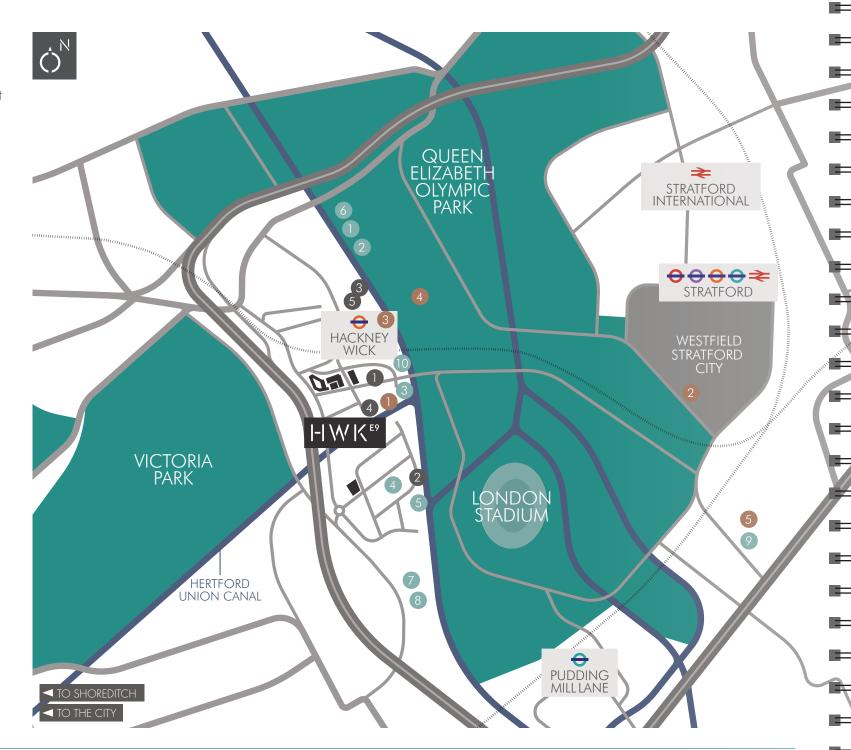

## HACKNEY WICK

A hop, skip and a jump from the Bagel Factory, are countless restaurants, galleries and independent shops, as well as Europe's biggest shopping mall, Westfield Stratford.

## DRINK & DINE

- 1. Breakfast Club
- 2. Mason & Company
- 3. Crate Brewery
- 4. Truman Brewery
- 5. Formans
- 6. Mother Works
- 7. The Lighthouse
- 8. Club Mexicana Kitchen
- 9. The Carpenters Arms
- 10. Alfred Le Roy

## <u>Wellbeing</u>

- 1. Strong & Bendy Yoga
- 2. Gymbox
- 3. Boulder Project
- 4. Copper Box Arena
- 5. Crossfit

## **GALLERIES**

- 1. Art in the game
- 2. Stour Space
- 3. The Wallis Gallery
- 4. White Post
- 5. Supplement Gallery