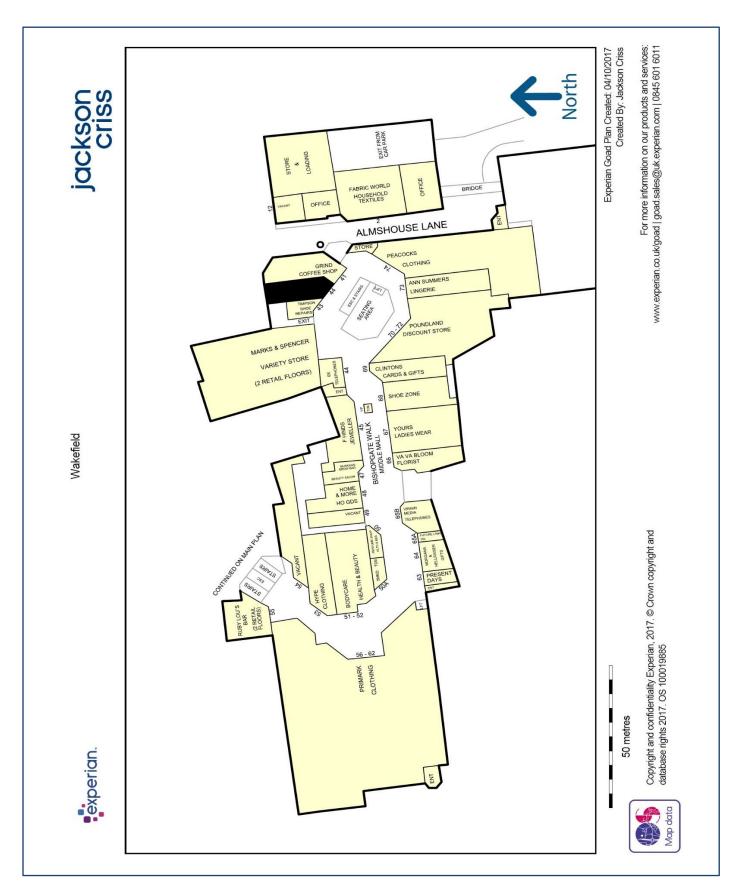

#### LOCATION

The Ridings Shopping Centre is at the heart of the retail offer in Wakefield providing approximately 345,000 sq ft of covered retail accommodation. Anchor tenants include Marks & Spencer, TK Maxx, Primark and Morrisons with the likes of Bodycare, Boots, Peacocks, Clintons, Ernest Jones and F Hinds Jewellers alongside.

The centre benefits from an adjoining multi-storey car park with approximately 1,070 spaces. The premises are situated in a central location on Bishopgate Walk in between **Primark** and **Marks & Spencer** with other retailers in the immediate vicinity including **Bodycare**, **Poundland**, **Peacocks**, **F Hinds Jewellers**, **Shoe Zone**, **Yours** and **Clintons**.