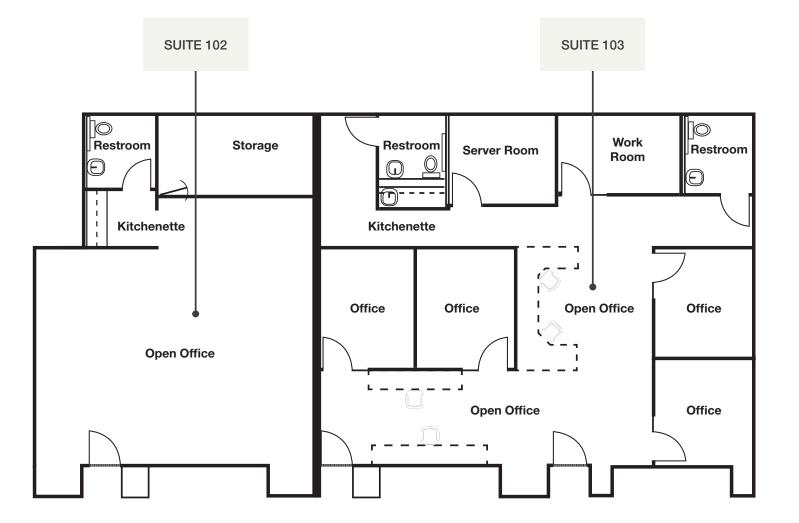

- Suite #102/#103 combined: ±2,800 square feet
- Suite #102 of ±1,100 square feet. Includes open work area, kitchenette, storage room, and restroom
- Suite #103 of ±1,700 square feet, available immediately. Includes 4 private offices open work areas, kitchenette, server room, storage room and 2 restrooms

### Floor Plan

Jim Gray, LEED AP, CCIM 916.947.5142 jgray@kiddermathews.com LIC#00524597 Nahz Anvary, CCIM 916.284.8385 nanvary@kiddermathews.com LIC#01468557

kiddermathews.com