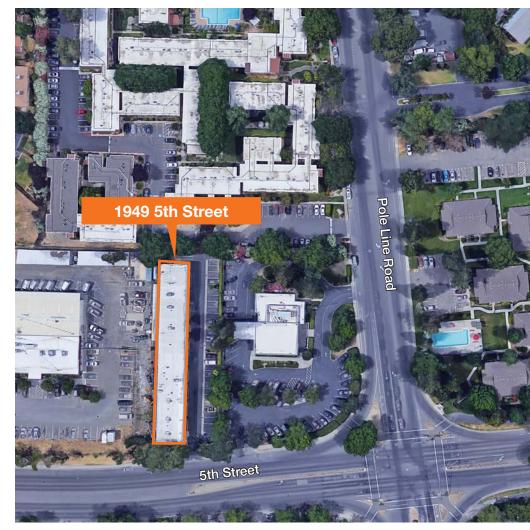

## 1949 5TH STREET DAVIS, CA

#### **BUILDING FEATURES**

1949 5th Street offices are centrally located and are at the intersection of Pole Line and 5th Streets, with visibility and frontage along 5th Street. Suites of  $\pm 1,100, \pm 1,700$  or a combined  $\pm 2,800$  square feet are available for lease. The building is easily accessible from the freeway and to downtown Davis and offers professional office finishes and a great layout.

#### LOCATION FEATURES

- Centrally located at the intersection of Pole Line and 5th Streets
- Easily accessible from the freeway and to downtown Davis