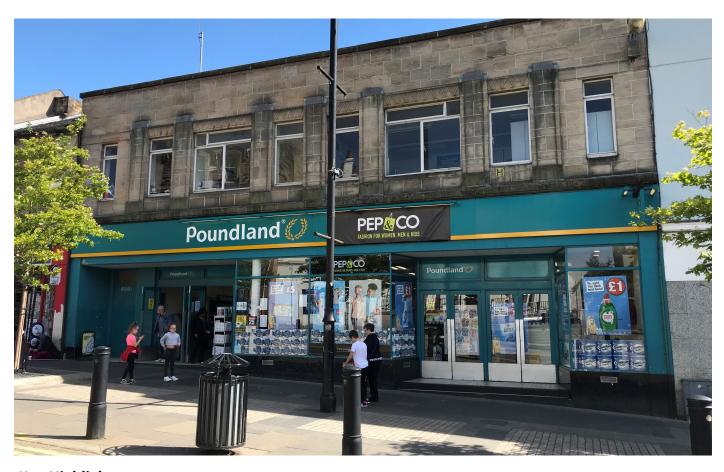

# RETAIL UNIT AIRDRIE

20-26 Graham Street, Airdrie ML6 6BU

**CLASS 1 CONSENT (RETAIL)** 

# **Key Highlights**

- Airdrie is located approximately 10 miles east of Glasgow and 30 miles west of Edinburgh, with good connectivity to both provided by the M8 Motorway, as well as easy access to the main arterial routes to the north and south.
- Airdrie is located in the district of North
   Lanarkshire within the Central Belt of Scotland with a town population of 35,000 and a district population of 340,000.
- Graham Street is the prime retail pitch within Airdrie and neighbouring occupiers in the immediate vicinity include a mix of local and national retailers such as **Savers**, **M&Co**, **Superdrug** and **Specsavers**.