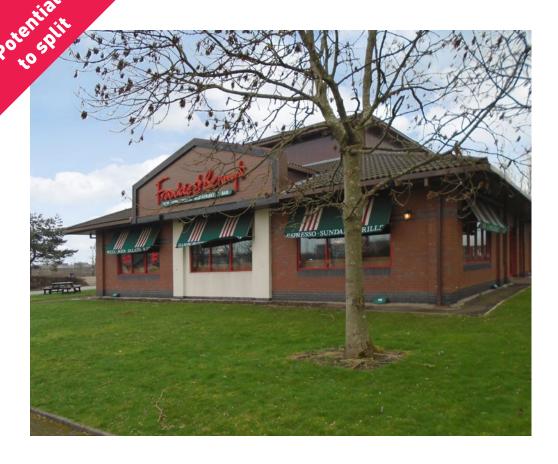

## **Description**

The restaurant comprises a detached single storey building of brick elevations beneath a pitched tiled roof. Externally there is a seating terrace to the front elevation.