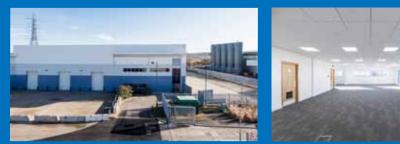

## UNIT 4

Unit 4 comprises a modern semi-detached unit of steel portal frame construction with profile metal sheet cladding to the elevations and roof. The unit benefits from four ground level access loading doors, substantial dedicated yard, additional secure yard area and excellent car parking provision.

## **SPECIFICATION**

- 8.1m clear internal height
- 4 ground level loading doors
- 38 parking spaces
- Exclusive dedicated loading area
- Ground floor reception
- First floor open plan offices
- Separate secure service yard to the southern elevation
- Fully refurbished