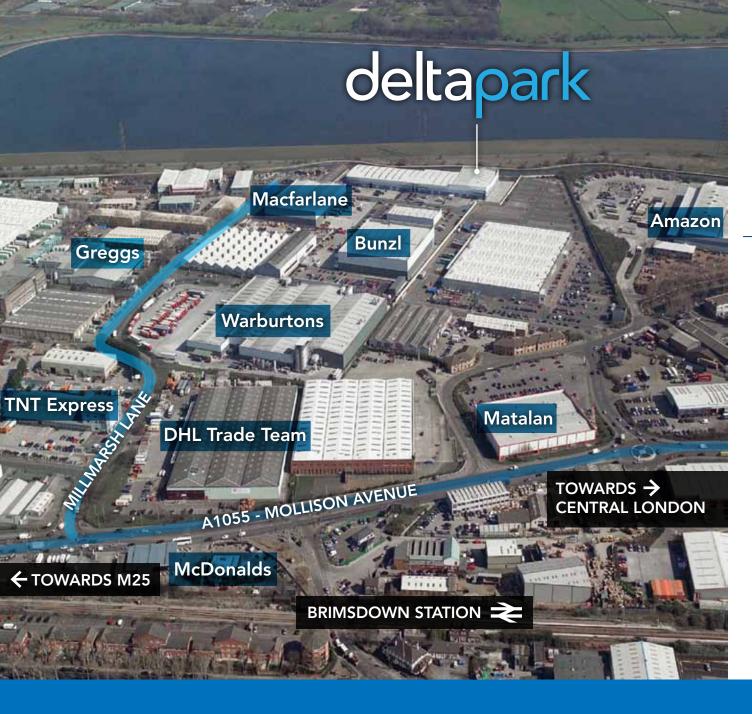

## Delta Park is a modern multi-let industrial estate extending to c. 234,000 sq ft and comprising 7 industrial units.

The units range from 15,000 sq ft to 73,000 sq ft, there is currently one vacant unit on the estate, Unit 4, which extends to 30,005 sq ft.

### LOCATION

Unit 4 is located on Delta Park, within the established Brimsdown area of Enfield. The property is situated at the eastern end of Millmarsh Lane, close to the A1055 Mollison Avenue (North/South Route) which provides access to Junction 25 of the M25, via the A10 Great Cambridge Road, and also the A406 North Circular Road to the south. Brimsdown Overground station is within a short walk of the unit. Enfield's location between the M25 and the North Circular attracts a diverse national occupier base including Amazon, Camden Town Brewery, DHL, Greggs, Iceland, John Lewis and Warburtons.