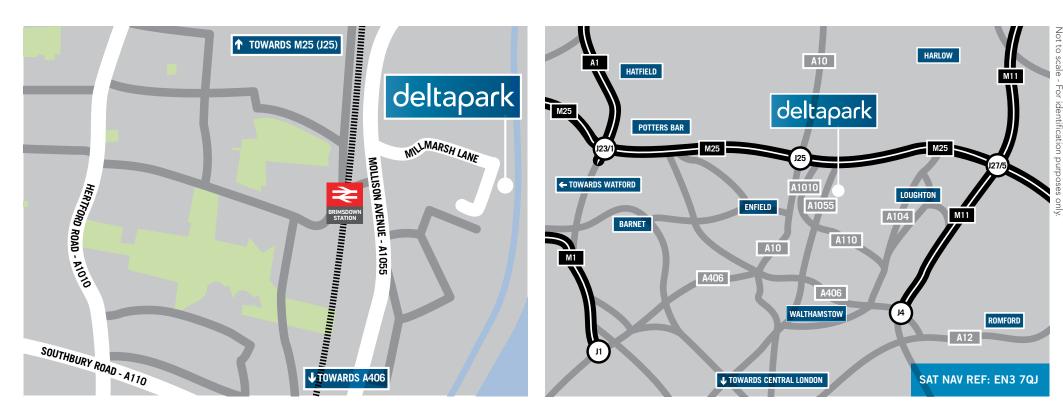

### LOCATION

Unit 4 is located on Delta Park, within the established Brimsdown area of Enfield. The property is situated at the eastern end of Millmarsh Lane, close to the A1055 Mollison Avenue (North/South Route) which provides access to Junction 25 of the M25, via the A10 Great Cambridge Road, and also the A406 North Circular Road to the south. Brimsdown Overground station is within a short walk of the unit. Enfield's location between the M25 and the North Circular attracts a diverse national occupier base including Amazon, Camden Town Brewery, DHL, Greggs, Iceland, John Lewis and Warburtons.

## **DRIVE BY TIMES**

| M25 (J25)      | 9 mins (4 miles)   |
|----------------|--------------------|
| M11 (J6)       | 19 mins (11 miles) |
| M1 (J6A)       | 29 mins (19 miles) |
| Central London | 37 mins (13 miles) |

Approximate times and distances. Source: Google