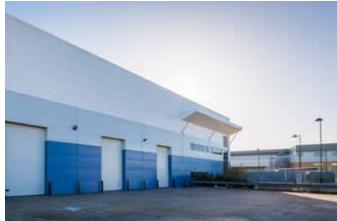

## UNIT 4

Unit 4 comprises a modern semi-detached unit of steel portal frame construction with profile metal sheet cladding to the elevations and roof. The unit benefits from four ground level access loading doors, substantial dedicated yard, additional secure yard area and excellent car parking provision.