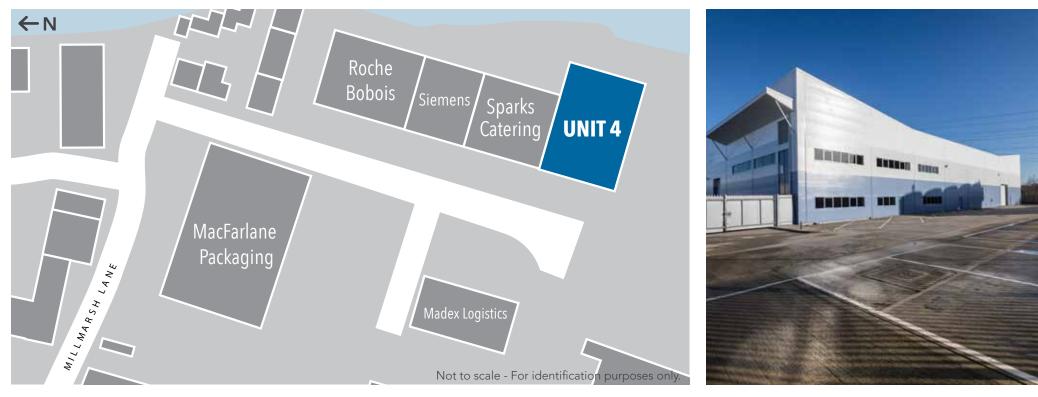

Industrial Estate Enfield

# **UNIT 4** Millmarsh Lane Enfield, EN3 7QJ

cela

MODERN INDUSTRIAL UNIT WITH SECURE YARD **TO LET** 

## Delta Park is a modern multi-let industrial estate extending to c. 234,000 sq ft and comprising 7 industrial units.

The units range from 15,000 sq ft to 73,000 sq ft, there is currently one vacant unit on the estate, Unit 4, which extends to 30,005 sq ft.

## UNIT 4

Unit 4 comprises a modern semi-detached unit of steel portal frame construction with profile metal sheet cladding to the elevations and roof. The unit benefits from four ground level access loading doors, substantial dedicated yard, additional secure yard area and excellent car parking provision.

### LOCATION

Unit 4 is located on Delta Park, within the established Brimsdown area of Enfield. The property is situated at the eastern end of Millmarsh Lane, close to the A1055 Mollison Avenue (North/South Route) which provides access to Junction 25 of the M25, via the A10 Great Cambridge Road, and also the A406 North Circular Road to the south. Brimsdown Overground station is within a short walk of the unit. Enfield's location between the M25 and the North Circular attracts a diverse national occupier base including Amazon, Camden Town Brewery, DHL, Greggs, Iceland, John Lewis and Warburtons.