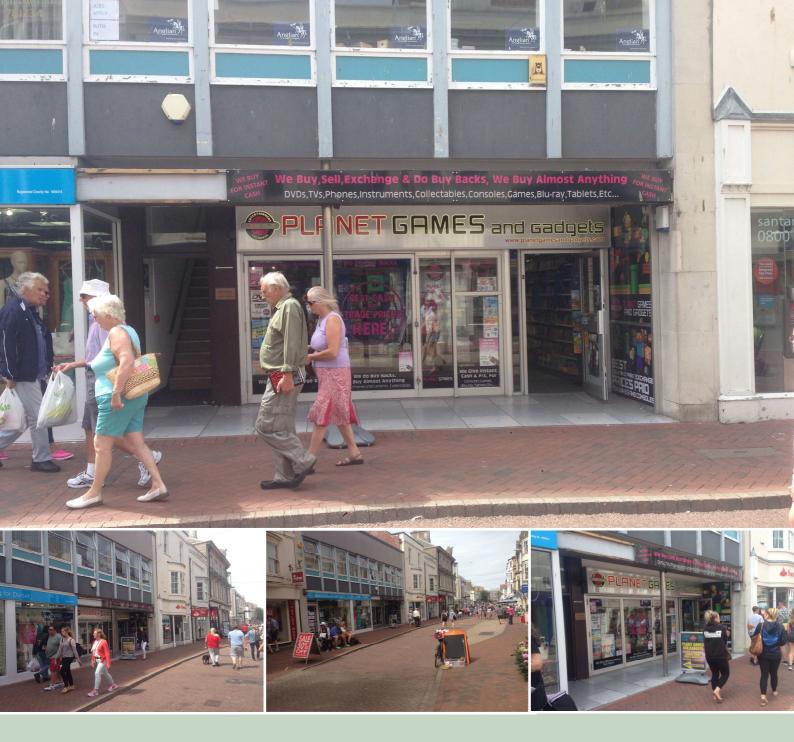

#### The Property

For Lease Prime Shop totalling 1150qft opposite Boots the Chemist and adjacent Santander Building Society with other retail units in parade such as Clarkes Shoes, Cafe Nero's and Nat West Bank.

The unit is one of two in the same style and arranged with a 17' 6 frontage and widening to 20' at the rear.

ZA 350sqft ZB 392sqft ZC 408 saft

There is a small kitchenette with upper floor and shared WC.

#### **Directions**

From Dorchester follow the A354 to Weymouth. Follow signs to the town centre which will take you past the Radipole Nature Reserve on the left hand side. Keep left and head over the Swannery Bridge taking the far right hand lane towards the traffic lights. After turning right you may want to park in Park Street car park on the left hand side as St Thomas Street is a pedestrianised area. From here on foot turn right from the car park into Westham Road, going left up the road to the Sea Front. On the right hand side you will come to the two main retail streets St Thomas being the first one with the William Henry being on the corner. Turn into this road and travel 34 of the way down the street. The property can be found on the left hand side.