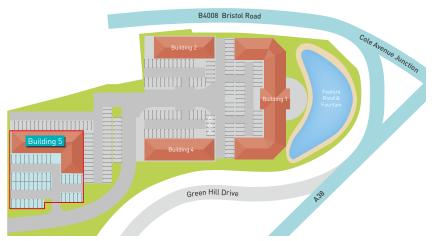

## **Building 5**

Detached office building with car parking
11,757 sq ft (1,092 sq m)

#### **LOCATION**

Building 5 Olympus Park Business Centre comprises a detached two storey office set in mature landscaped grounds and provides 11,757 sq ft of office accommodation.

The building can be refurbished to suit an occupier's needs.