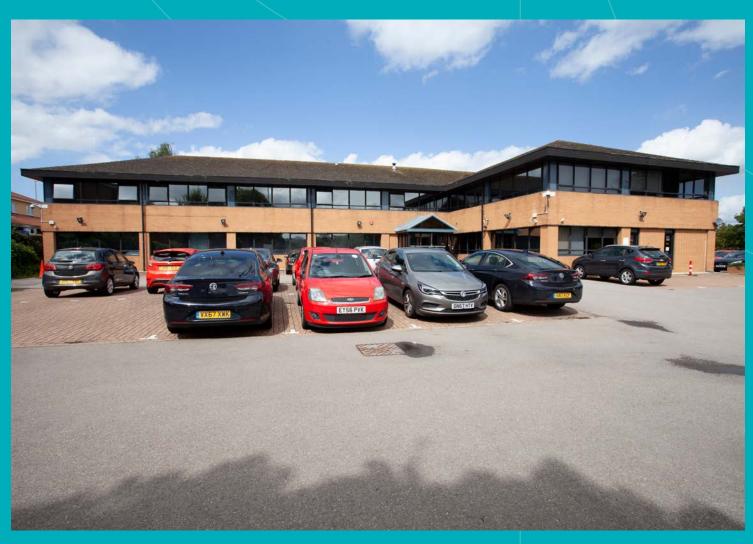

## **Building 5**

Detached office building with car parking
11,757 sq ft (1,092 sq m)

#### **LOCATION**

Building 5 Olympus Park Business Centre comprises a detached two storey office set in mature landscaped grounds and provides 11,757 sq ft of office accommodation.

The building can be refurbished to suit an occupier's needs.

#### **SPECIFICATION**

The building benefits from the following features

- 44 parking spaces
- Male/female and disabled W.C. facilities
- Suspended ceilings
- Double glazing
- Gas fired central heating
- Lift