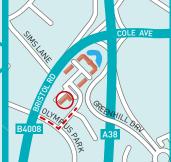

#### **LOCATION**

Building 5 Olympus Park Business Centre comprises a detached two storey office set in mature landscaped grounds and provides 11,757 sq ft of office accommodation.

The building can be refurbished to suit an occupier's needs.

Postcode GL2 4NF