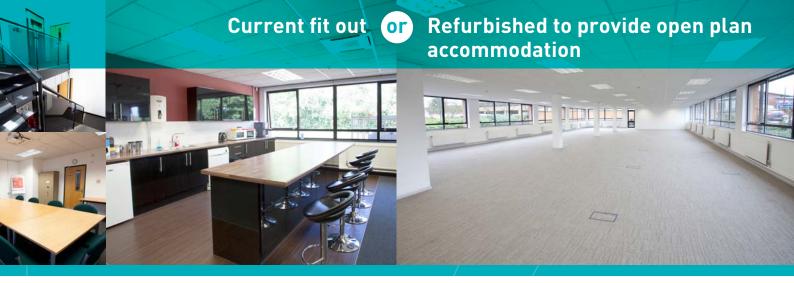

#### **LOCATION**

Building 5 Olympus Park Business Centre comprises a detached two storey office set in mature landscaped grounds and provides 11,757 sq ft of office accommodation.

The building can be refurbished to suit an occupier's needs.