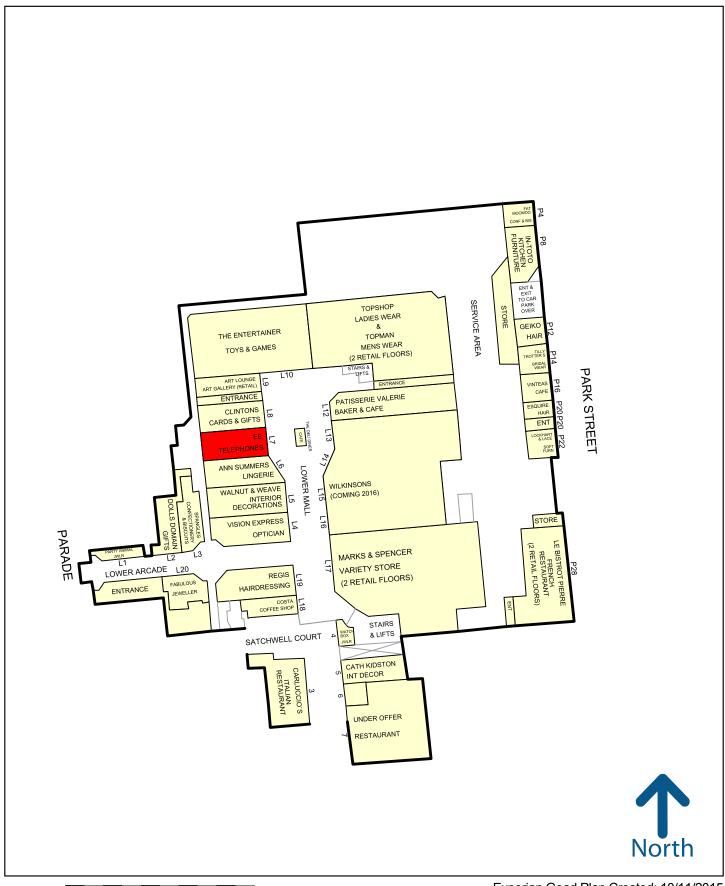

## **LOCATION**

Royal Priors is the largest and most central shopping centre in Royal Leamington Spa, totalling 150,000 sq ft of retail accommodation and is anchored by **Marks & Spencer, Topshop / Topman** and **GAP**.

## **SITUATION**

The unit is adjacent to **Ann Summers**, and close to a number of national retailers such as **The Entertainer**, **GAME**, **Clintons** and **Animal**.

All viewings and inspections must be arranged via Cushman & Wakefield LLP, or through our joint agents:

50 metres

Experian Goad Plan Created: 10/11/2015 Created By: Cushman and Wakefield

For more information on our products and services: www.experian.co.uk/goad | goad.sales@uk.experian.com | 0845 601 6011