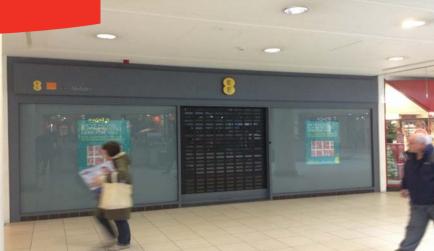

# UNIT L7 ROYAL PRIORS SHOPPING CENTRE

LEAMINGTON SPA

1.276 SQ FT

## **SITUATION**

The unit is adjacent to **Ann Summers**, and close to a number of national retailers such as **The Entertainer**, **GAME**, **Clintons** and **Animal**.