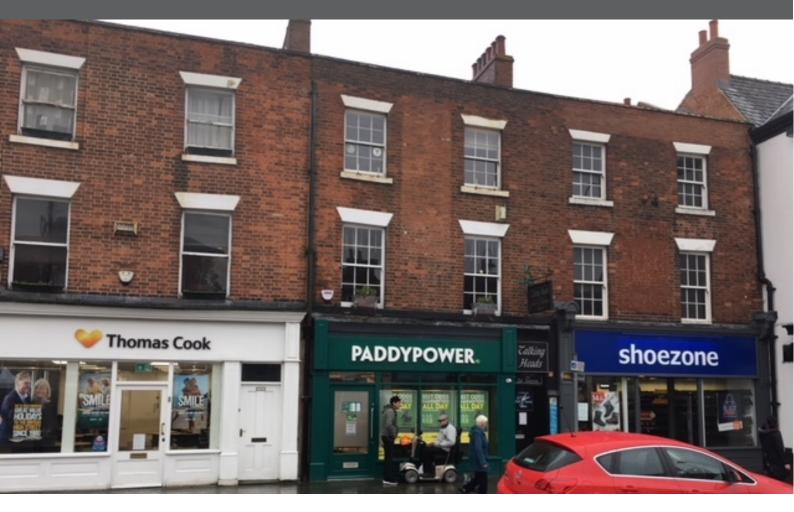

#### **DESCRIPTION**

The subject property is a 3 storey, mid-terrace, brick built building that comprises a large ground floor retail area with ancillary accommodation including an internal storage, staff room, kitchen and w/c's to the rear of the property. Loading can be accessed from the rear.