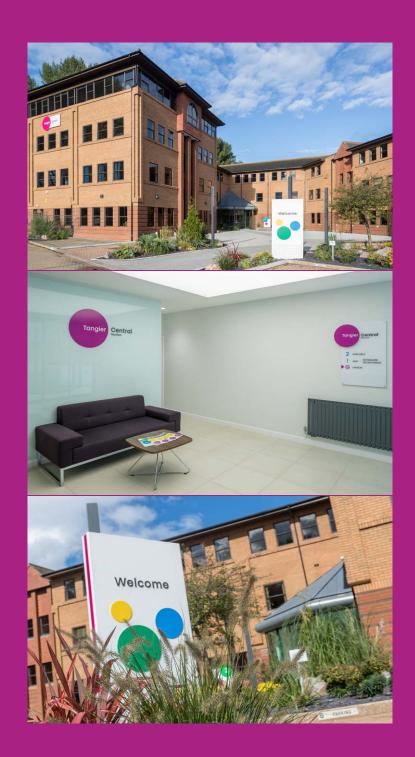

## Business Park efficiency Town Centre convenience

Refurbished Offices To Let from 1,995 - 30,450 sq ft

Tangier Central forms two interconnected office buildings located in Taunton town centre, on a 1.94 acre waterfront site with views over the River Tone.

Tangier Central's proposition is simple; 'The efficiency of a business park with all the amenities and convenience of the town centre'.

### The buildings offer the following key features:

A range of office space available in suites from 1,400 sq ft (130 sq m) up to a whole building of 30,450 sq ft (2,829 sq m)

Flexible and economical costs of occupation. High quality – great value

200 secure parking spaces; available at a business park ratio of 1:330 sq ft plus visitor spaces

Simple and flexible lease terms

Stunning surroundings with views across the River Tone and French Weir Park

Easy access to all town centre amenities, all within a short walking distance

Under 1 mile from Taunton railway station

A range of high quality refurbished offices from 1,995 sq ft