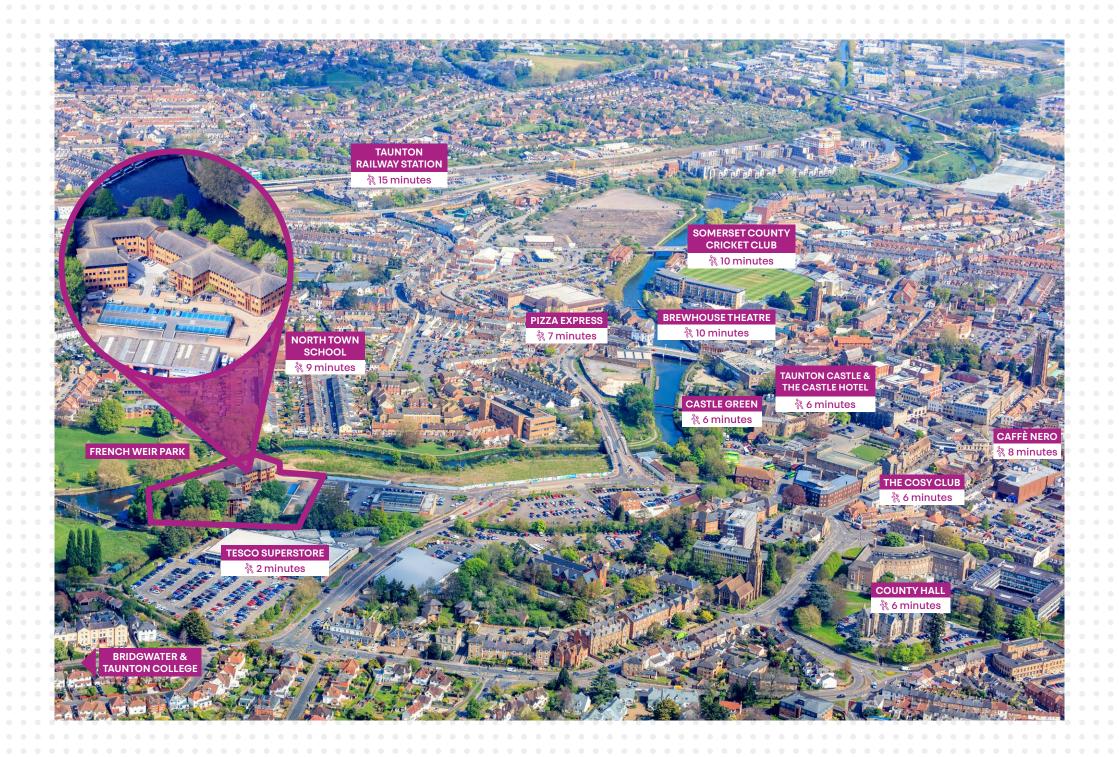

## Business Park efficiency Town Centre convenience

Refurbished Offices To Let from 1,995 - 30,450 sq ft

Tangier Central forms two interconnected office buildings located in Taunton town centre, on a 1.94 acre waterfront site with views over the River Tone.

Tangier Central's proposition is simple; 'The efficiency of a business park with all the amenities and convenience of the town centre'.

Easy access to all town centre amenities, all within a short walking distance

Under 1 mile from Taunton railway station

A range of high quality refurbished offices from 1,995 sq ft