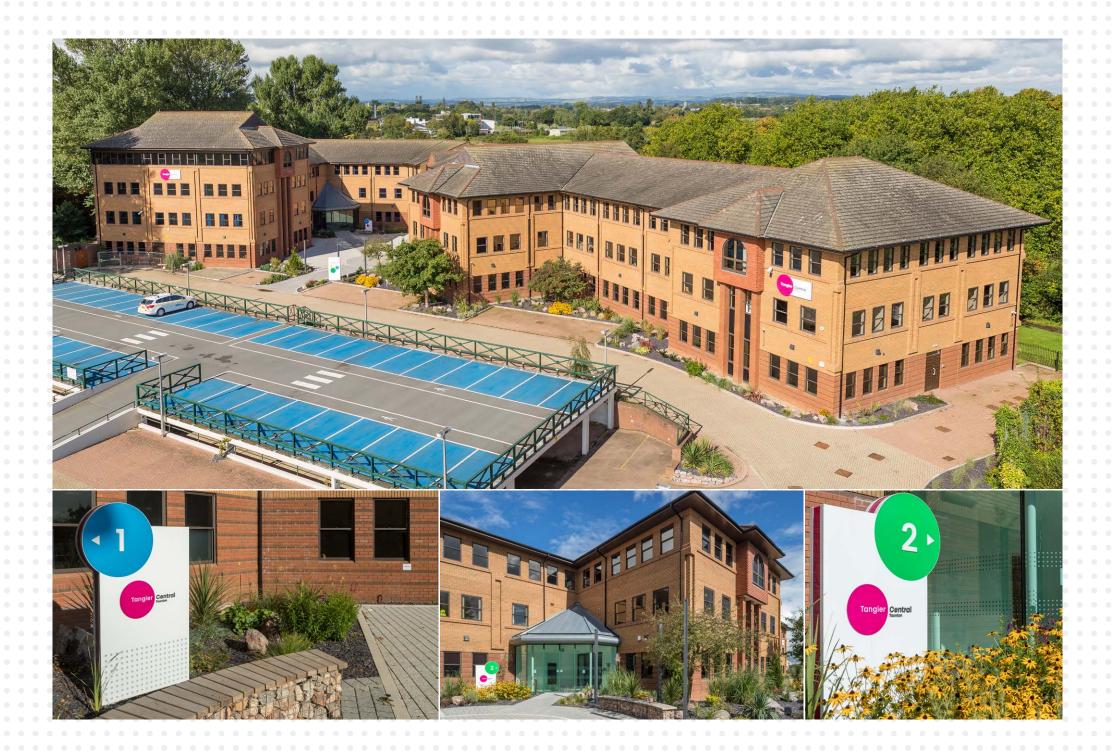

200 secure parking spaces; available at a business park ratio of 1:330 sq ft plus visitor spaces

Simple and flexible lease terms

Stunning surroundings with views across the River Tone and French Weir Park

Site Plan shows ground floor configuration

00 0 0 0 Existing Parking Deck

Exceptional parking provision **200 spaces** 

Taunton is the principal retail and commercial centre of Somerset located adjacent to Junction 25 of the M5 Motorway.