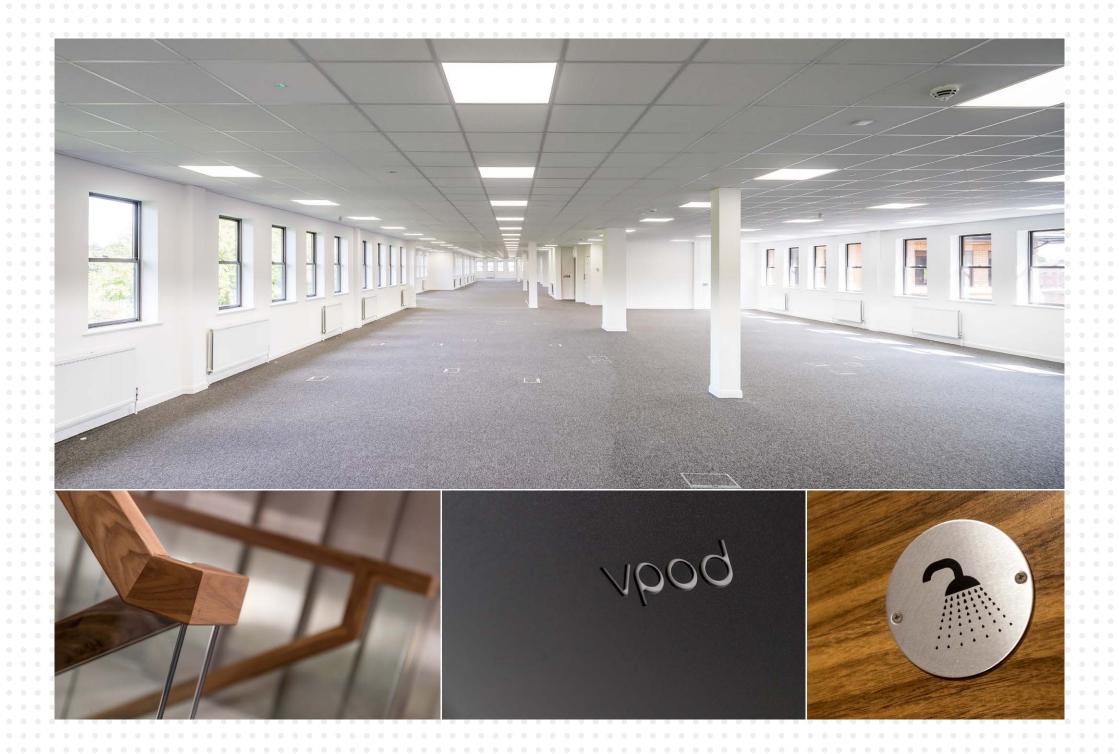

### The buildings offer the following key features:

A range of office space available in suites from 1,400 sq ft (130 sq m) up to a whole building of 30,450 sq ft (2,829 sq m)

Flexible and economical costs of occupation. High quality – great value

### **Specification**

- Raised access floors to upper floors and perimeter trunking to Ground Floor
- Suspended ceilings with LED lighting
- Gas-fired central heating
- Vgreet visitor information and access system
- Fully refurbished male and female toilets
- 2 x passenger lifts
- Cycle storage and shower facilities
- Remodelled entrances