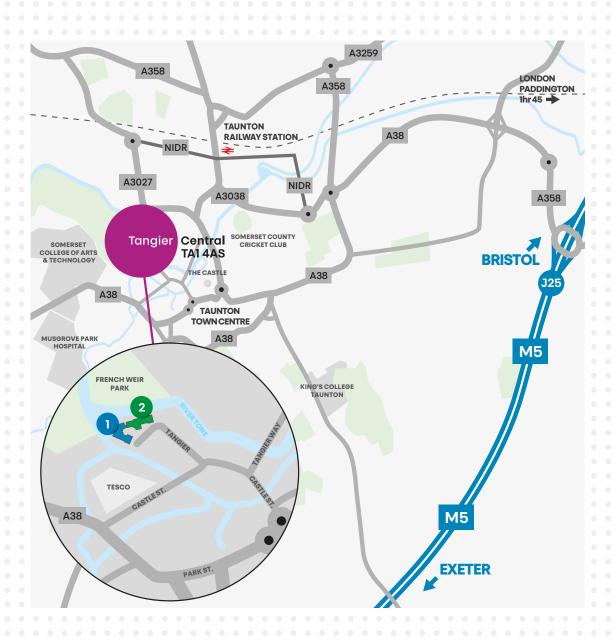

Site Plan shows ground floor configuration

00 0 0 0 Existing Parking Deck

Exceptional parking provision **200 spaces** 

Taunton is the principal retail and commercial centre of Somerset located adjacent to Junction 25 of the M5 Motorway.

Designed by www.kubiakcreative.com 172481 07/19

Taunton is located adjacent to Junction 25 of the M5 Motorway, which connects Exeter (37 miles) to the south with Bristol (48 miles) to the north. £18m is being invested into Junction 25 to improve traffic flow and in preparatior for the upgrading of the A358 to a dual carriageway.

The new NIDR (Northern Inner Distributor Road) is now open

Taunton railway station provides direct access to London Paddington (1 hour 45 approx), Exeter, Plymouth, Bristol, Cardiff, Manchester and Leeds.

Exeter International Airport and Bristol Airport are located within 40 miles of Taunton, flying to 158 Europear destinations and 14 long-haul destinations.