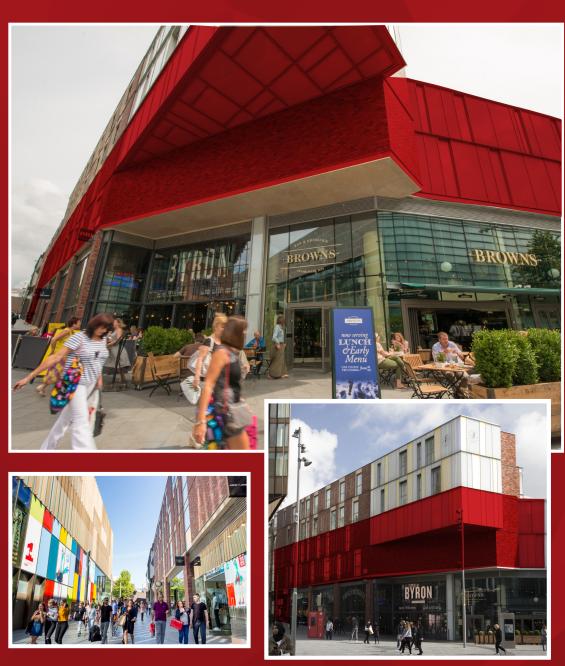

#### **LOCATION**

Liverpool One is located in the heart of Liverpool city centre and is one of the UK's prime retail & leisure destinations attracting in excess of 29 million visitors each year.

Built around the existing streets of Liverpool and anchored by

John Lewis and Debenhams the 1.65 million sq ft complex is home to over 170 shops, bars and restaurants as well as an 18 - screen cinema, an indoor adventure golf course and a 1,900 space car park. Other notable occupiers include Zara,

Arket, Victoria's Secret and Apple. The subject unit provides a ground floor entrance on Manesty's Lane, leading up to a large clear space at first floor. Surrounding occupiers include Byron, Browns, Jamies Kitchen and Cote.