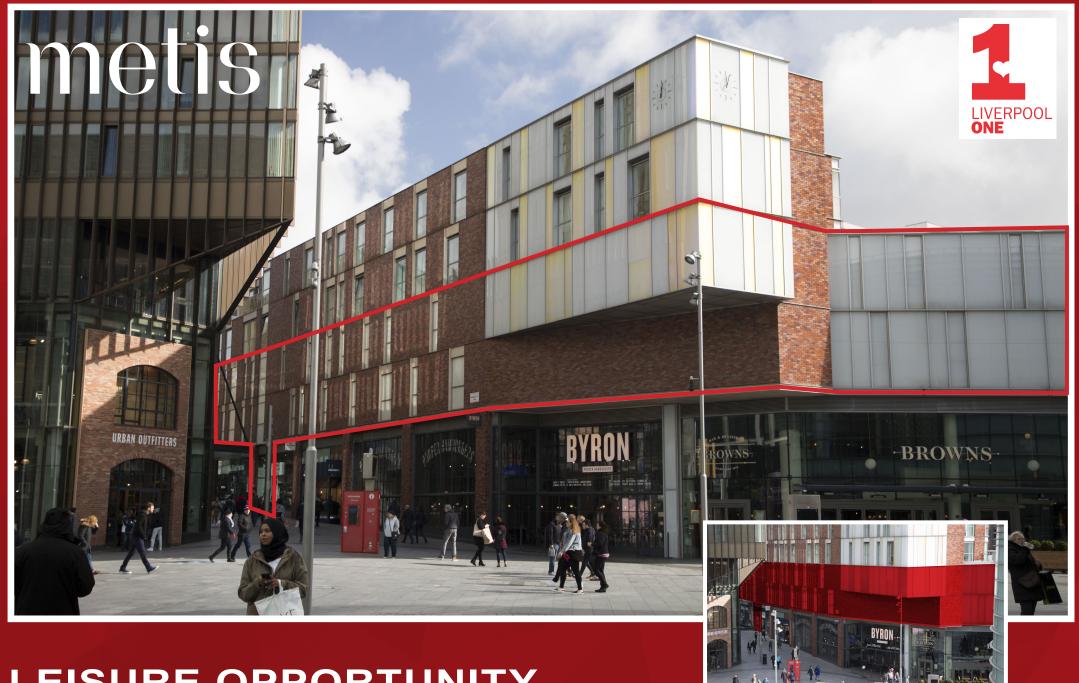

LEISURE OPPORTUNITY MSU7A, LIVERPOOL ONE, L1 3DS

Arket, Victoria's Secret and Apple. The subject unit provides a ground floor entrance on Manesty's Lane, leading up to a large clear space at first floor. Surrounding occupiers include Byron, Browns, Jamies Kitchen and Cote.