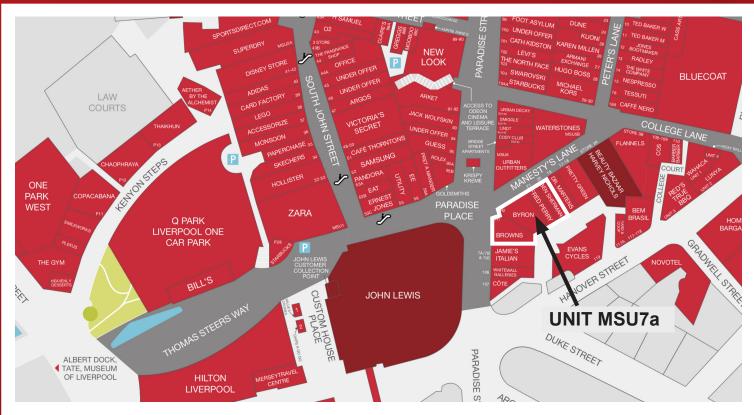

John Lewis and Debenhams the 1.65 million sq ft complex is home to over 170 shops, bars and restaurants as well as an 18 - screen cinema, an indoor adventure golf course and a 1,900 space car park. Other notable occupiers include Zara,

Arket, Victoria's Secret and Apple. The subject unit provides a ground floor entrance on Manesty's Lane, leading up to a large clear space at first floor. Surrounding occupiers include Byron, Browns, Jamies Kitchen and Cote.