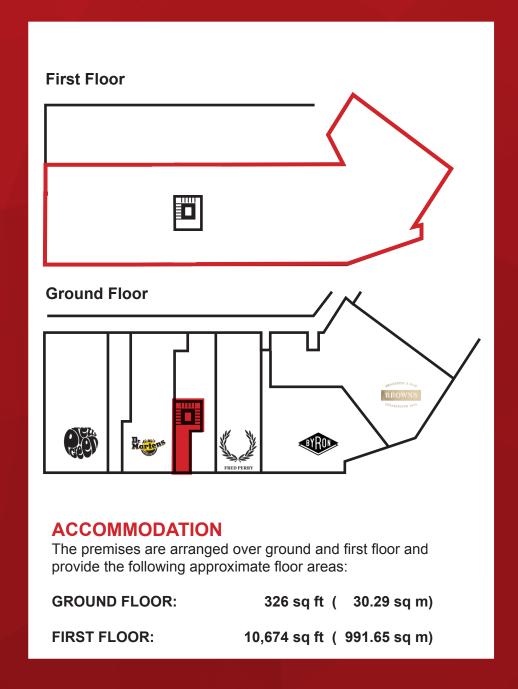

Arket, Victoria's Secret and Apple. The subject unit provides a ground floor entrance on Manesty's Lane, leading up to a large clear space at first floor. Surrounding occupiers include Byron, Browns, Jamies Kitchen and Cote.