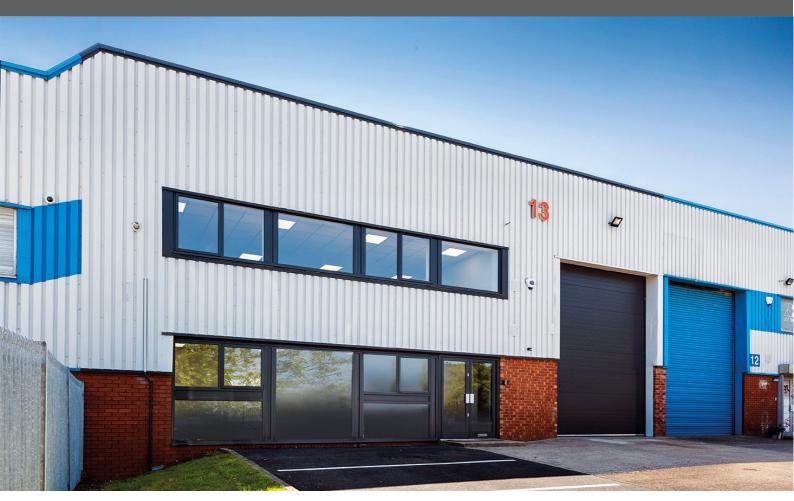

#### **DESCRIPTION**

The property comprises a mid terrace, steel portal framed warehouse/industrial unit which benefits from the following specification:

- New double glazed window and door sets
- ♦ Male and female WC's
- External dedicated parking

#### **ACCOMMODATION**

Measured in accordance with the RICS Code of Measuring Practice (6th Edn) the property provides the following Gross Internal Areas:

| Unit 12     | 5,530 Sq Ft  |
|-------------|--------------|
| Unit 13     | 5,582 Sq Ft  |
| Total (GIA) | 11,112 Sq Ft |