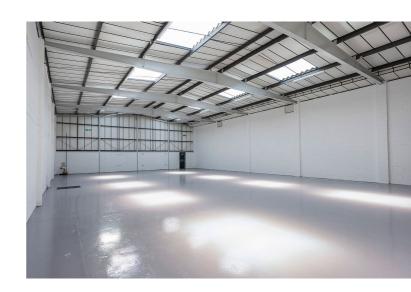

#### **DESCRIPTION**

The property comprises a mid terrace, steel portal framed warehouse/industrial unit which benefits from the following specification:

- New double glazed window and door sets
- ♦ Male and female WC's
- External dedicated parking

#### **ACCOMMODATION**

Measured in accordance with the RICS Code of Measuring Practice (6th Edn) the property provides the following Gross Internal Areas:

| Unit 12     | 5,530 Sq Ft  |
|-------------|--------------|
| Unit 13     | 5,582 Sq Ft  |
| Total (GIA) | 11,112 Sq Ft |