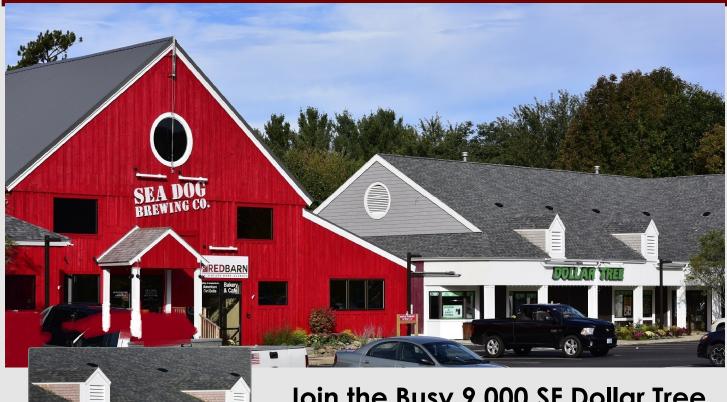

## THE RED BARN CENTER

1976 WHITE MOUNTAIN HWY NORTH CONWAY, NEW HAMPSHIRE 03860

Join the Busy 9,000 SF Dollar Tree and the 8,000 SF

SEA DOG BREWING CO.

Spaces available 1,800 - 5,200 sf

orth Conway is the gateway to the Mount Washington Valley which attracts over 19.9 million visitor trips per year\*. It is a true four season destination. Shoppers are drawn to over 200 shops and factory stores in North Conway that feature the biggest names in retail outlets, including L.L. Bean, Brooks Brothers, Liz Claiborne, Dollar Tree, Corning/Revere, Polo Ralph Lauren, Banana Republic, Chico's, Tommy Hilfiger, Pearl Izumi and more. Also located in North Conway are Lowe's, Home Depot, Walmart, TJ Maxx, CVS, Walgreens, Rite Aid, Applebee's, Ninety–Nine Restaurant and other local and regional dining establishments.