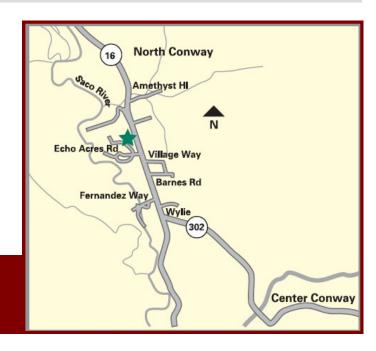

## THE RED BARN CENTER

1976 WHITE MOUNTAIN HWY NORTH CONWAY, NEW HAMPSHIRE 03860

Join the Busy 9,000 SF Dollar Tree and the 8,000 SF

SEA DOG BREWING CO.

Spaces available 1,800 - 5,200 sf

orth Conway is the gateway to the Mount Washington Valley which attracts over 19.9 million visitor trips per year\*. It is a true four season destination. Shoppers are drawn to over 200 shops and factory stores in North Conway that feature the biggest names in retail outlets, including L.L. Bean, Brooks Brothers, Liz Claiborne, Dollar Tree, Corning/Revere, Polo Ralph Lauren, Banana Republic, Chico's, Tommy Hilfiger, Pearl Izumi and more. Also located in North Conway are Lowe's, Home Depot, Walmart, TJ Maxx, CVS, Walgreens, Rite Aid, Applebee's, Ninety–Nine Restaurant and other local and regional dining establishments.