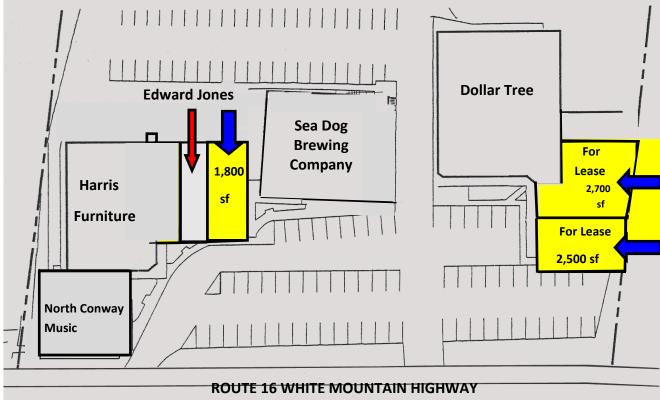

## THE RED BARN CENTER

1976 WHITE MOUNTAIN HWY NORTH CONWAY, NEW HAMPSHIRE 03860

Join the Busy 9,000 SF Dollar Tree and the 8,000 SF

SEA DOG BREWING CO.

Spaces available 1,800 - 5,200 sf

orth Conway is the gateway to the Mount Washington Valley which attracts over 19.9 million visitor trips per year\*. It is a true four season destination. Shoppers are drawn to over 200 shops and factory stores in North Conway that feature the biggest names in retail outlets, including L.L. Bean, Brooks Brothers, Liz Claiborne, Dollar Tree, Corning/Revere, Polo Ralph Lauren, Banana Republic, Chico's, Tommy Hilfiger, Pearl Izumi and more. Also located in North Conway are Lowe's, Home Depot, Walmart, TJ Maxx, CVS, Walgreens, Rite Aid, Applebee's, Ninety–Nine Restaurant and other local and regional dining establishments.