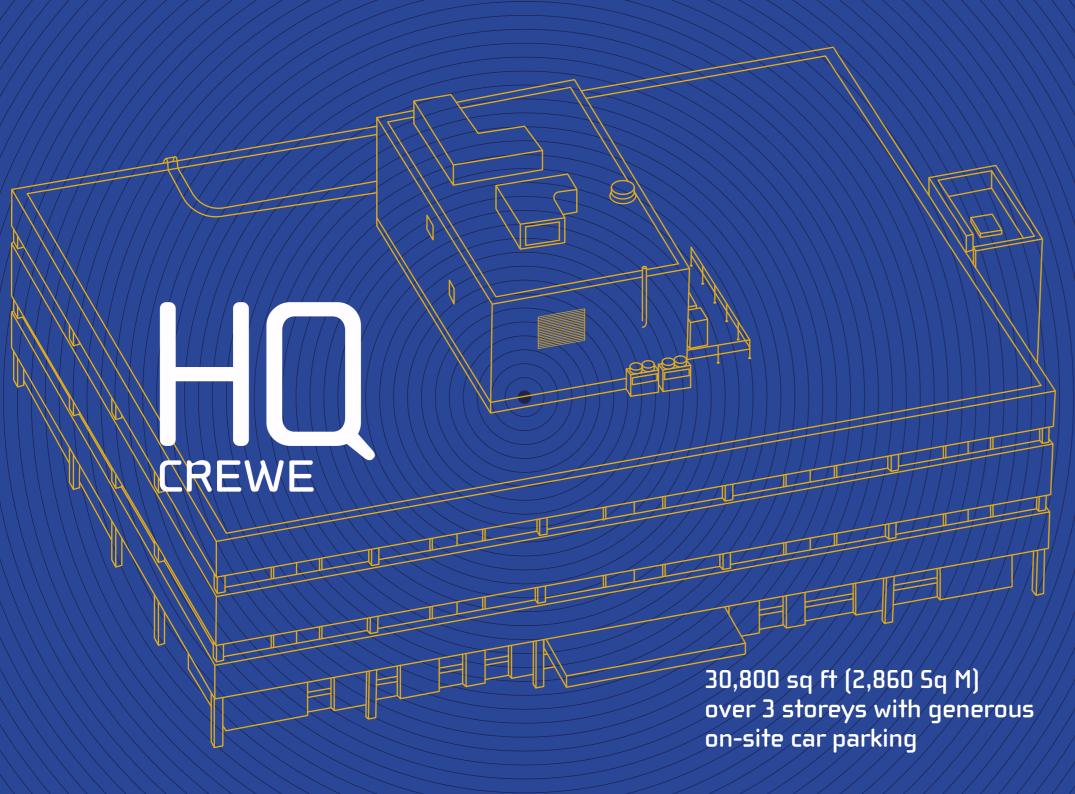

# SPACE

HQ could benefit from open plan floor plates to an agreed specification

The building is situated on a fully secured site with palisade fencing and is accessed via a gated entrance

More than 120 car parking spaces can be provided

| Accommopation | Sq FT  | ı sq m |
|---------------|--------|--------|
| ground        | 8,837  | 821    |
| FIRST         | 10,958 | 1,018  |
| secono        | 11,022 | 1,024  |
| тотац         | 30.817 | 2.863  |