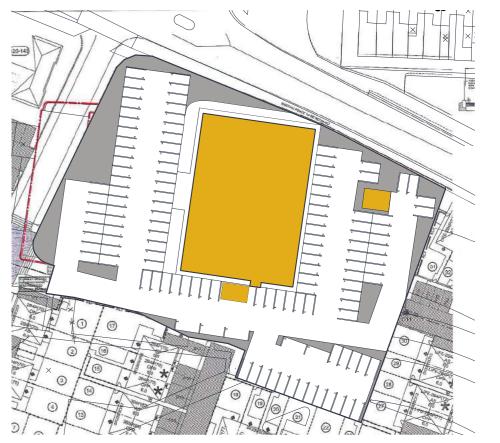

# SPACE

HQ could benefit from open plan floor plates to an agreed specification

The building is situated on a fully secured site with palisade fencing and is accessed via a gated entrance

More than 120 car parking spaces can be provided

### PARKING