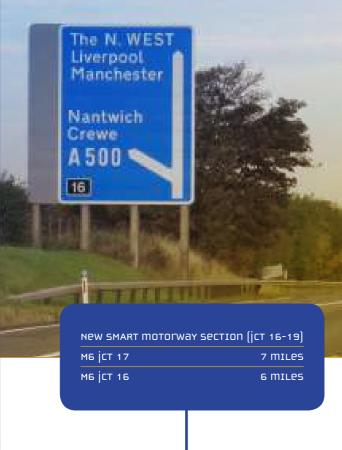

## The N. WEST Liverpool Manchester Nantwich Crewe A 500 9 16 NEW SMART MOTORWAY SECTION (jct 16-19) м6 јст 17 7 mILes м6 јст 16 6 MILes

HQ Crewe is located adjacent to Dunwoody Way at its junction with West Street and less than one

Junction 17 of the M6 Motorway is 7 miles and Junction 16 is 6 miles to the east, giving excellent access to the national motorway network.

Manchester 37 miles Chester 24 miles Liverpool 48 miles Birmingham 66 miles