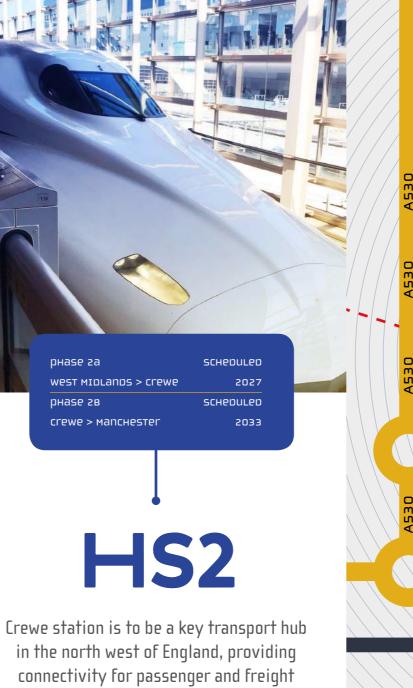

# THE CENTRE OF a renaissance

Crewe currently has exceptional road and rail connectivity which will be further enhanced by the arrival of the HS2 Crewe hub in 2026.

Crewe is strategically located to draw an exceptional workforce from the catchments of Manchester, Liverpool, Cheshire, Lancashire & North Wales - ideal for call centre and administration functions.

HQ offers substantial incentives on flexible terms\* and is an opportunity in waiting.

HS2 Crewe will support the region's ambition of doubling its economy to over 50bn and creating 70,000 new jobs.