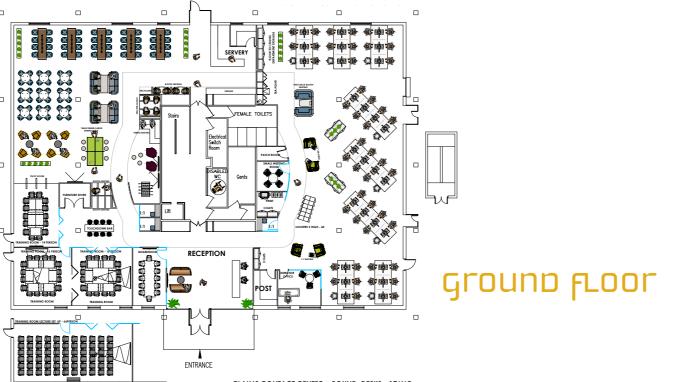

# SPACE

HQ could benefit from open plan floor plates to an agreed specification

The building is situated on a fully secured site with palisade fencing and is accessed via a gated entrance

More than 120 car parking spaces can be provided

| Accommopation | Sq FT  | ı sq m |
|---------------|--------|--------|
| ground        | 8,837  | 821    |
| FIRST         | 10,958 | 1,018  |
| secono        | 11,022 | 1,024  |
| тотац         | 30.817 | 2.863  |