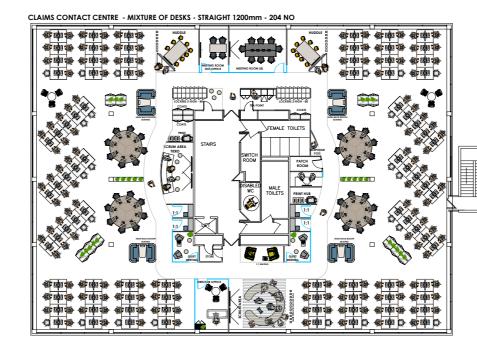

# SPACE

HQ could benefit from open plan floor plates to an agreed specification

The building is situated on a fully secured site with palisade fencing and is accessed via a gated entrance

More than 120 car parking spaces can be provided

| Accommopation | Sq FT  | ı sq m |
|---------------|--------|--------|
| ground        | 8,837  | 821    |
| FIRST         | 10,958 | 1,018  |
| secono        | 11,022 | 1,024  |
| тотац         | 30.817 | 2.863  |