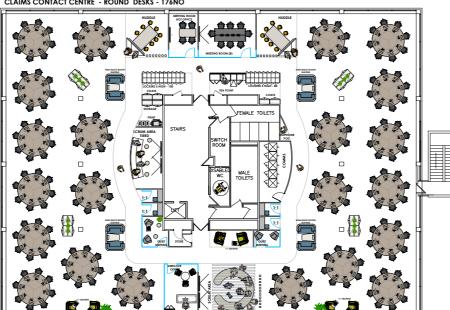

# SPACE

HQ could benefit from open plan floor plates to an agreed specification

The building is situated on a fully secured site with palisade fencing and is accessed via a gated entrance

More than 120 car parking spaces can be provided

| Accommopation | Sq FT  | ı sq m |
|---------------|--------|--------|
| ground        | 8,837  | 821    |
| FIRST         | 10,958 | 1,018  |
| secono        | 11,022 | 1,024  |
| тотац         | 30.817 | 2.863  |