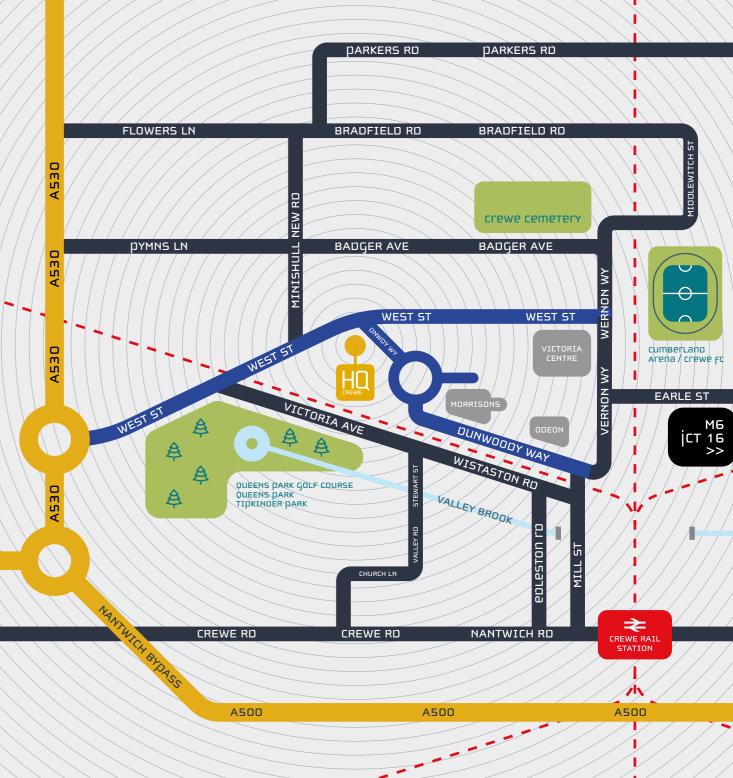

LOCATION

mile to the west of Crewe Town Centre, giving easy access to all the town centre amenities, including major retail and leisure facilities.

The property is half a mile from Crewe Railway Station, which provides direct links to London, Manchester, Liverpool and Manchester Airport.

Junction 17 of the M6 Motorway is 7 miles and Junction 16 is 6 miles to the east, giving excellent access to the national motorway network.

Manchester 37 miles Chester 24 miles Liverpool 48 miles Birmingham 66 miles

# IN GOOD COMPANY

HQ is situated on a busy thoroughfare with excellent road access, an approach of landscaped roundabouts and borders and newly built high quality housing. There are a wealth of retail and leisure facilities close by, and the town centre is less than a mile away.