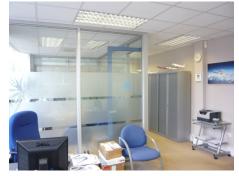

#### DESCRIPTION

The premises comprise two adjoining self contained ground floor B1 office units both with display frontages and their own toilets, tea points and front doors opening onto Kingston Road. An archway currently links the two units internally. The units are partitioned to provide a combination of open plan and self contained offices, which are fully carpeted and benefit from comfort cooling cassette units. There is parking for up to 6 cars in 3 back to back bays located to the rear of the properties.

#### **AMENITIES**

- Comfort cooling cassette units
- Recessed Category II lighting
- Fully carpeted
- Glazed partitioning
- Male and female toilets
- Two kitchens
- Suspended ceilings
- ♦ Display frontages
- Parking for 6 cars to the rear