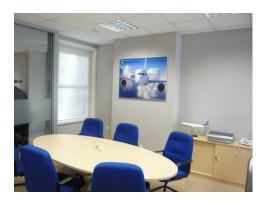

#### DESCRIPTION

The premises comprise two adjoining self contained ground floor B1 office units both with display frontages and their own toilets, tea points and front doors opening onto Kingston Road. An archway currently links the two units internally. The units are partitioned to provide a combination of open plan and self contained offices, which are fully carpeted and benefit from comfort cooling cassette units. There is parking for up to 6 cars in 3 back to back bays located to the rear of the properties.

#### **AMENITIES**

- Comfort cooling cassette units
- Recessed Category II lighting
- Fully carpeted
- Glazed partitioning
- Male and female toilets
- Two kitchens
- Suspended ceilings
- ♦ Display frontages
- Parking for 6 cars to the rear