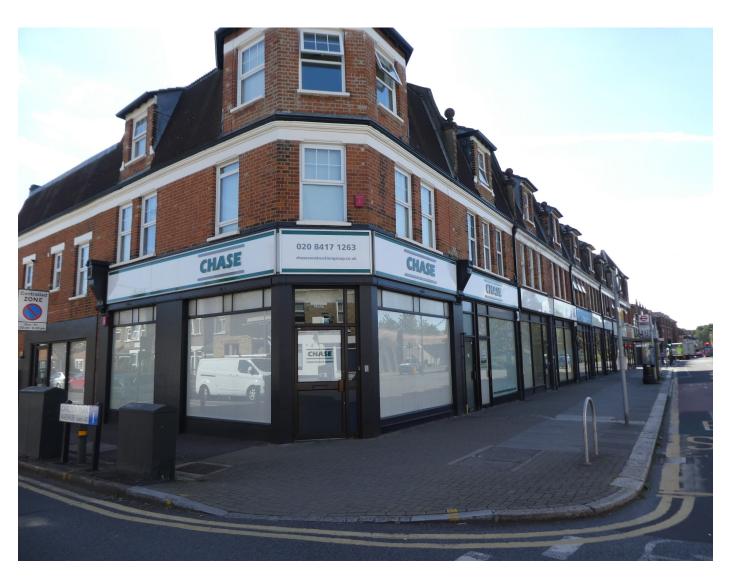

### 602-604 KINGSTON ROAD, RAYNES PARK SW20 8DN

#### **LOCATION**

The properties are prominently situated on the corner of Kingston Road and Carlton Park Avenue within an established parade of shops and offices, and a short walk from Raynes Park mainline railway station. The station offers a fast and frequent service to London Waterloo (approx. journey time 18 minutes). The A3 Kingston by-pass is within a mile of the property, offering a direct route to both central London to the north and junction 10 of the M25 motorway to the south. Wimbledon town centre is approximately 1.5 miles away.

#### DESCRIPTION

The premises comprise two adjoining self contained ground floor B1 office units both with display frontages and their own toilets, tea points and front doors opening onto Kingston Road. An archway currently links the two units internally. The units are partitioned to provide a combination of open plan and self contained offices, which are fully carpeted and benefit from comfort cooling cassette units. There is parking for up to 6 cars in 3 back to back bays located to the rear of the properties.