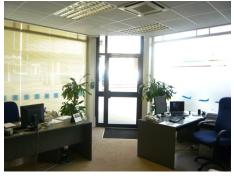

#### DESCRIPTION

The premises comprise two adjoining self contained ground floor B1 office units both with display frontages and their own toilets, tea points and front doors opening onto Kingston Road. An archway currently links the two units internally. The units are partitioned to provide a combination of open plan and self contained offices, which are fully carpeted and benefit from comfort cooling cassette units. There is parking for up to 6 cars in 3 back to back bays located to the rear of the properties.

#### **AMENITIES**

- Comfort cooling cassette units
- Recessed Category II lighting
- Fully carpeted
- Glazed partitioning
- Male and female toilets
- Two kitchens
- Suspended ceilings
- ♦ Display frontages
- Parking for 6 cars to the rear