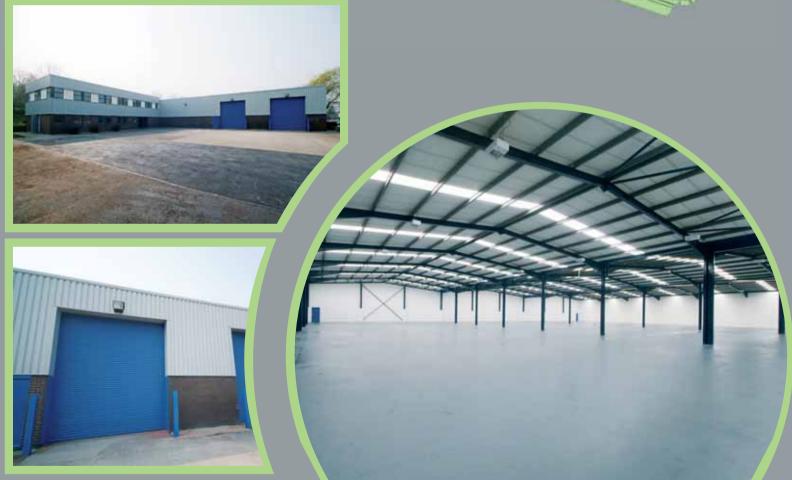

•Fully fitted office accommodation

- Three phase power supplyExternal yard and car parking areas
- Lighting to the warehouse accommodation
- Full height roller shutter loading doors

| Unit    | SQ FT  | SQ M    | Rent         | Description                                                                                                                                                                                                                                                                                                                                                                                                                                                |
|---------|--------|---------|--------------|------------------------------------------------------------------------------------------------------------------------------------------------------------------------------------------------------------------------------------------------------------------------------------------------------------------------------------------------------------------------------------------------------------------------------------------------------------|
|         |        |         | p.s.f<br>p.a |                                                                                                                                                                                                                                                                                                                                                                                                                                                            |
| Unit 1A | 23,924 | 2,222.5 | £4.00        | A modern steel framed industrial unit of part brick and part clad construction. The accommodation has recently undergone extensive refurbishment and provides good quality warehousing accommodation with two storey off shot office accommodation. The warehouse benefits from an eaves height of approx 4.8m, two full height roller shutter loading doors and lighting. The premises have the benefit of a self contained loading and car parking area. |
| Unit 2A | 15,300 | 1,421   | U/O          | A modern steel framed industrial unit, of part brick and part profile clad elevations. The premises can be accessed via two full height roller shutter doors leading into the warehouse which benefits from an eaves height of 4.8m. There is an off-shot single storey office block which has the benefit of a separate personal entrance. The premises have the benefit of dedicated yard and car parking areas.                                         |
| Unit 3A | 31,978 | 2,971   | £4.00        | A recently refurbished semi detached two bay industrial unit, of part brick construction and part steel profile clad. The warehouse accommodation has the benefit of two full height roller shutter doors, an eaves height of 4.8m and internal single storey office accommodation. The premises have the benefit of dedicated car parking and loading areas to the front of the premises.                                                                 |