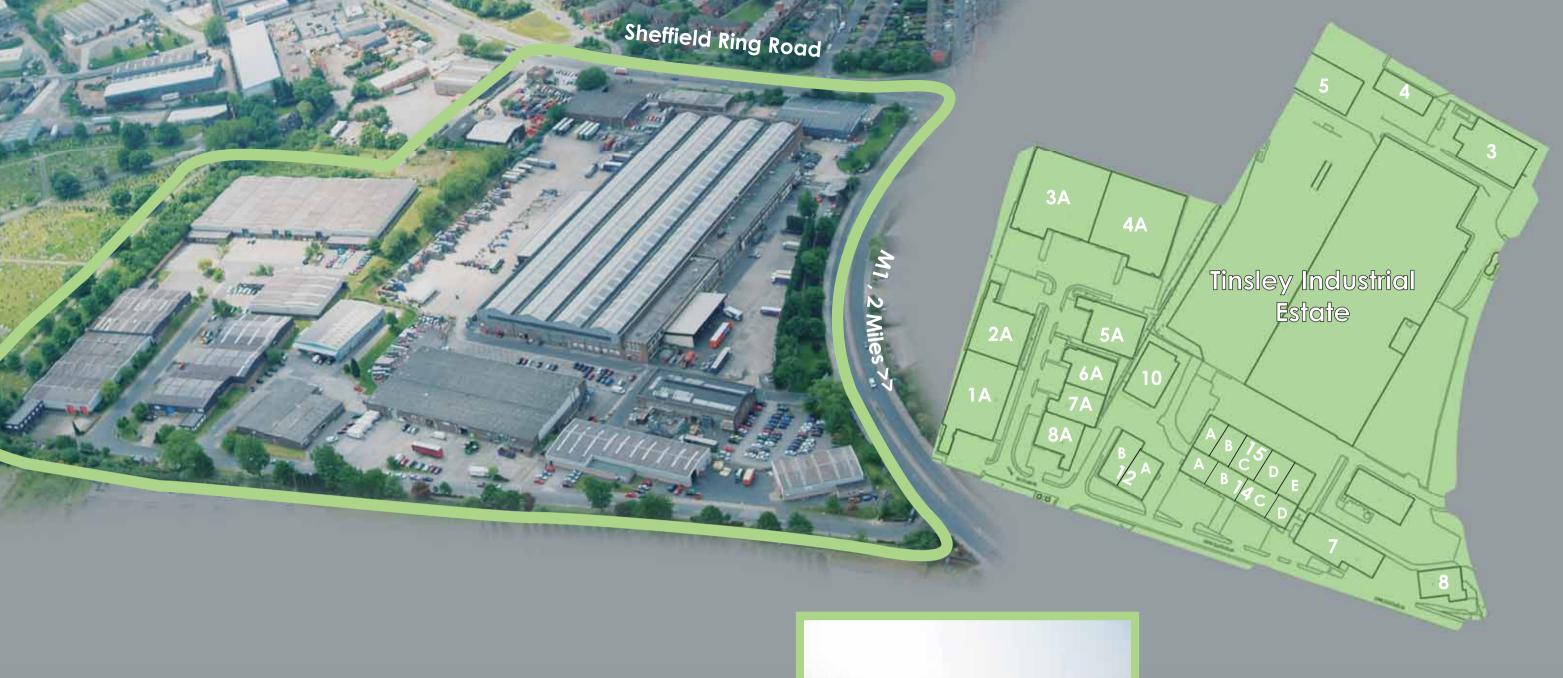

### Location

Tinsley Industrial Estate occupies a prominent position fronting onto both Greenland Road and Shepcote Lane, which provides direct access to Junction 34 of the M1 Motorway, little more than 1 mile away. The premises are also easily acces-

little more than 1 mile away. The premises are also easily accessible from Junction 33 of the M1 Motorway, some 2.5 miles away, accessed by way of the Europa Link Road.

The new Robin Hood Airport is 25 mins by car. Sheffield City Station is a 10 min drive in to the City Centre.

## Tinsley Industrial Estate

30 Quality industrial units totaling 476,956 sq ft (44,310 sq m) Units from 4,738 sq ft (440 sq m) to 194,008 sq ft (18,024 sq m)

### **Description**

Tinsley Industrial Estate comprises 30 quality industrial units totalling 476,956 sq ft. Units from 4,738 sq ft (440 sq m) to 194,008 sq ft (18,024 sq m).

Accommodation is finished to a high specification to provide the following: