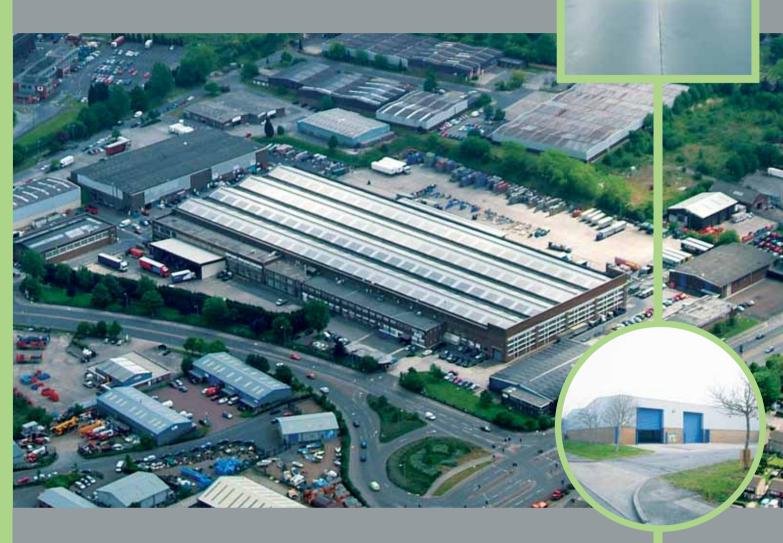

## Tinsley Industrial Estate

30 Quality industrial units totaling 476,956 sq ft (44,310 sq m) Units from 4,738 sq ft (440 sq m) to 194,008 sq ft (18,024 sq m)

### **Description**

Tinsley Industrial Estate comprises 30 quality industrial units totalling 476,956 sq ft. Units from 4,738 sq ft (440 sq m) to 194,008 sq ft (18,024 sq m).

Accommodation is finished to a high specification to provide the following: