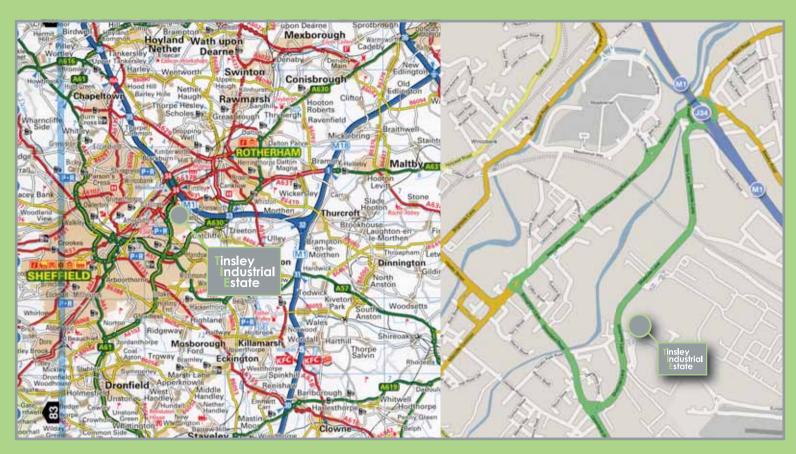

### Location

Tinsley Industrial Estate occupies a prominent position fronting onto both Greenland Road and Shepcote Lane, which provides direct access to Junction 34 of the M1 Motorway, little more than 1 mile away. The premises are also easily acces-

little more than 1 mile away. The premises are also easily accessible from Junction 33 of the M1 Motorway, some 2.5 miles away, accessed by way of the Europa Link Road.

The new Robin Hood Airport is 25 mins by car. Sheffield City Station is a 10 min drive in to the City Centre.