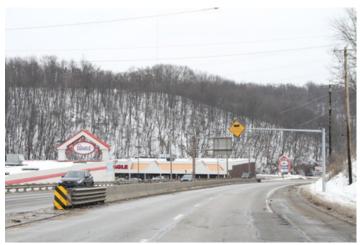

## **Area & Location**

| Property Located Between:                                           | RT22 Monroeville William Penn HWY & Old Wm   | Traffic/Vehicle Count: | 50,000                                                       |
|---------------------------------------------------------------------|----------------------------------------------|------------------------|--------------------------------------------------------------|
|                                                                     | PENN & Pa Turnpike RT76 & Rt 286             | Highway Access:        | RT 376 Parkway East & RT 76 PA Turnpike & Rt 22              |
| Property Visibility:<br>Largest Nearby Street:<br>Feet of Frontage: | Excellent<br>Rt 22 William Penn Hwy<br>1,100 |                        | Wm Penn Hwy & Rt 48 Mosside Blvd & Rt 286<br>Golden Mile Hwy |

Site Description 18.6 Acres of Vacant Land CORNER TRAFFIC LIGHT needs a DEVELOPER BUYER to propose building a Shopping Retail or Box Store. Highly Visible Location! 4 LANE HWY AT CLAIMING THE 2ND LARGEST INTERSECTION IN PA ADJACENT PROPERTY 11 ACRES LISTED THRU MICHAEL TOO. PURCHASE BOTH AND HAVE 30 ACRES TO BUILD AND DEVELOP.. BRAND NEW "SHEETZ" AT NEXT TRAFFIC LIGHT + NEW "SKY ZONE" BEING BUILT. ALSO ACROSS THE STREET ON SAME SIDE IS OPENING "GANDER MOUNTAIN" A DESTINATION RETAILER.