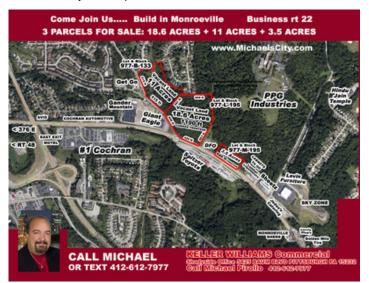

## **Area & Location**

| Property Located Between:                                           | RT22 Monroeville William Penn HWY & Old Wm   | Traffic/Vehicle Count: | 50,000                                                       |
|---------------------------------------------------------------------|----------------------------------------------|------------------------|--------------------------------------------------------------|
|                                                                     | PENN & Pa Turnpike RT76 & Rt 286             | Highway Access:        | RT 376 Parkway East & RT 76 PA Turnpike & Rt 22              |
| Property Visibility:<br>Largest Nearby Street:<br>Feet of Frontage: | Excellent<br>Rt 22 William Penn Hwy<br>1,100 |                        | Wm Penn Hwy & Rt 48 Mosside Blvd & Rt 286<br>Golden Mile Hwy |

Site Description 18.6 Acres of Vacant Land CORNER TRAFFIC LIGHT needs a DEVELOPER BUYER to propose building a Shopping Retail or Box Store. Highly Visible Location! 4 LANE HWY AT CLAIMING THE 2ND LARGEST INTERSECTION IN PA ADJACENT PROPERTY 11 ACRES LISTED THRU MICHAEL TOO. PURCHASE BOTH AND HAVE 30 ACRES TO BUILD AND DEVELOP.. BRAND NEW "SHEETZ" AT NEXT TRAFFIC LIGHT + NEW "SKY ZONE" BEING BUILT. ALSO ACROSS THE STREET ON SAME SIDE IS OPENING "GANDER MOUNTAIN" A DESTINATION RETAILER.

Area Description ADDITIONAL 3.5 ACRE VACANT LOT AVAILABLE NEARBY ON WM. PENN HWY 18.6 ACRE - VACANT - WOODED - GRADED IN FRONT; FLAT IN BACK SLOPES DOWN TO VERY BUSY WILLIAM PENN HIGHWAY RUNNING RIGHT THROUGH MONROEVILLE AND MURRYSVILLE