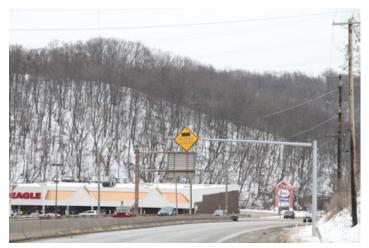

## **Area & Location**

| Property Located Between:                                           | RT22 Monroeville William Penn HWY & Old Wm   | Traffic/Vehicle Count: | 50,000                                                       |
|---------------------------------------------------------------------|----------------------------------------------|------------------------|--------------------------------------------------------------|
|                                                                     | PENN & Pa Turnpike RT76 & Rt 286             | Highway Access:        | RT 376 Parkway East & RT 76 PA Turnpike & Rt 22              |
| Property Visibility:<br>Largest Nearby Street:<br>Feet of Frontage: | Excellent<br>Rt 22 William Penn Hwy<br>1,100 |                        | Wm Penn Hwy & Rt 48 Mosside Blvd & Rt 286<br>Golden Mile Hwy |

Site Description 18.6 Acres of Vacant Land CORNER TRAFFIC LIGHT needs a DEVELOPER BUYER to propose building a Shopping Retail or Box Store. Highly Visible Location! 4 LANE HWY AT CLAIMING THE 2ND LARGEST INTERSECTION IN PA ADJACENT PROPERTY 11 ACRES LISTED THRU MICHAEL TOO. PURCHASE BOTH AND HAVE 30 ACRES TO BUILD AND DEVELOP.. BRAND NEW "SHEETZ" AT NEXT TRAFFIC LIGHT + NEW "SKY ZONE" BEING BUILT. ALSO ACROSS THE STREET ON SAME SIDE IS OPENING "GANDER MOUNTAIN" A DESTINATION RETAILER.