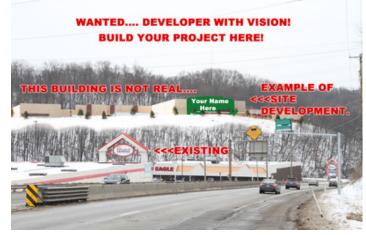

Site Description 18.6 Acres of Vacant Land CORNER TRAFFIC LIGHT needs a DEVELOPER BUYER to propose building a Shopping Retail or Box Store. Highly Visible Location! 4 LANE HWY AT CLAIMING THE 2ND LARGEST INTERSECTION IN PA ADJACENT PROPERTY 11 ACRES LISTED THRU MICHAEL TOO. PURCHASE BOTH AND HAVE 30 ACRES TO BUILD AND DEVELOP.. BRAND NEW "SHEETZ" AT NEXT TRAFFIC LIGHT + NEW "SKY ZONE" BEING BUILT. ALSO ACROSS THE STREET ON SAME SIDE IS OPENING "GANDER MOUNTAIN" A DESTINATION RETAILER.

#### **Overview/Comments**

PRICE IS NEGOTIABLE. PARTIAL OWNER FINANCING.

ADDITIONAL 3.5 ACRE 540 FT FRONTAGE VACANT LOT AVAILABLE 2 PARCELS OVER NEARBY ON WM. PENN HWY

18.6 ACRE - VACANT - WOODED - NEEDS GRADED IN FRONT; FLAT IN BACK SLOPES DOWN TO VERY BUSY WILLIAM PENN HIGHWAY RUNNING RIGHT THROUGH MONROEVILLE AND MURRYSVILLE