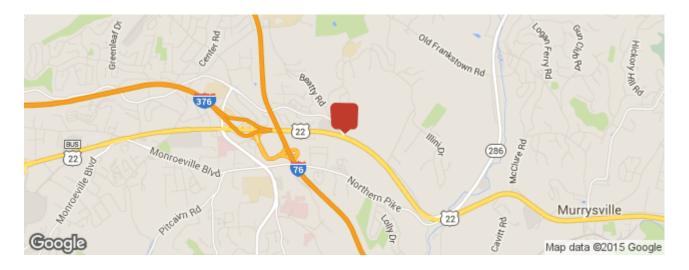

## **Area & Location**

| Property Located Between:                                           | RT22 Monroeville William Penn HWY & Old Wm   | Traffic/Vehicle Count: | 50,000                                                       |
|---------------------------------------------------------------------|----------------------------------------------|------------------------|--------------------------------------------------------------|
|                                                                     | PENN & Pa Turnpike RT76 & Rt 286             | Highway Access:        | RT 376 Parkway East & RT 76 PA Turnpike & Rt 22              |
| Property Visibility:<br>Largest Nearby Street:<br>Feet of Frontage: | Excellent<br>Rt 22 William Penn Hwy<br>1,100 |                        | Wm Penn Hwy & Rt 48 Mosside Blvd & Rt 286<br>Golden Mile Hwy |

## Location

Address:

County: MSA: William Penn Hwy Rt 22 & Old Wm Penn Hwy, Monroeville, PA 15146 Allegheny Pittsburgh