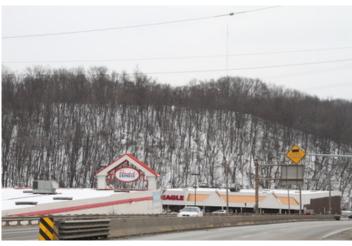

## **Area & Location**

| Property Located Between:                                           | RT22 Monroeville William Penn HWY & Old Wm   | Traffic/Vehicle Count: | 50,000                                                       |
|---------------------------------------------------------------------|----------------------------------------------|------------------------|--------------------------------------------------------------|
|                                                                     | PENN & Pa Turnpike RT76 & Rt 286             | Highway Access:        | RT 376 Parkway East & RT 76 PA Turnpike & Rt 22              |
| Property Visibility:<br>Largest Nearby Street:<br>Feet of Frontage: | Excellent<br>Rt 22 William Penn Hwy<br>1,100 |                        | Wm Penn Hwy & Rt 48 Mosside Blvd & Rt 286<br>Golden Mile Hwy |

Site Description 18.6 Acres of Vacant Land CORNER TRAFFIC LIGHT needs a DEVELOPER BUYER to propose building a Shopping Retail or Box Store. Highly Visible Location! 4 LANE HWY AT CLAIMING THE 2ND LARGEST INTERSECTION IN PA ADJACENT PROPERTY 11 ACRES LISTED THRU MICHAEL TOO. PURCHASE BOTH AND HAVE 30 ACRES TO BUILD AND DEVELOP.. BRAND NEW "SHEETZ" AT NEXT TRAFFIC LIGHT + NEW "SKY ZONE" BEING BUILT. ALSO ACROSS THE STREET ON SAME SIDE IS OPENING "GANDER MOUNTAIN" A DESTINATION RETAILER.