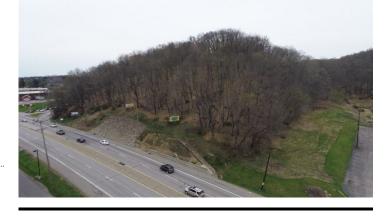

#### **Overview/Comments**

PRICE IS NEGOTIABLE. PARTIAL OWNER FINANCING.

ADDITIONAL 3.5 ACRE 540 FT FRONTAGE VACANT LOT AVAILABLE 2 PARCELS OVER NEARBY ON WM. PENN HWY

18.6 ACRE - VACANT - WOODED - NEEDS GRADED IN FRONT; FLAT IN BACK SLOPES DOWN TO VERY BUSY WILLIAM PENN HIGHWAY RUNNING RIGHT THROUGH MONROEVILLE AND MURRYSVILLE

Site Description 18.6 Acres of Vacant Land CORNER TRAFFIC LIGHT needs a DEVELOPER BUYER to propose building a Shopping Retail or Box Store. Highly Visible Location! 4 LANE HWY AT CLAIMING THE 2ND LARGEST INTERSECTION IN PA ADJACENT PROPERTY 11 ACRES LISTED THRU MICHAEL TOO. PURCHASE BOTH AND HAVE 30 ACRES TO BUILD AND DEVELOP.. BRAND NEW "SHEETZ" AT NEXT TRAFFIC LIGHT + NEW "SKY ZONE" BEING BUILT. ALSO ACROSS THE STREET ON SAME SIDE IS OPENING "GANDER MOUNTAIN" A DESTINATION RETAILER.

Area Description ADDITIONAL 3.5 ACRE VACANT LOT AVAILABLE NEARBY ON WM. PENN HWY 18.6 ACRE - VACANT - WOODED - GRADED IN FRONT; FLAT IN BACK SLOPES DOWN TO VERY BUSY WILLIAM PENN HIGHWAY RUNNING RIGHT THROUGH MONROEVILLE AND MURRYSVILLE