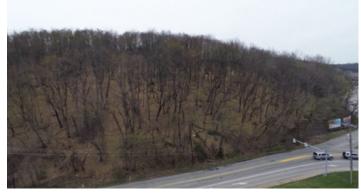

#### **Overview/Comments**

PRICE IS NEGOTIABLE. PARTIAL OWNER FINANCING.

ADDITIONAL 3.5 ACRE 540 FT FRONTAGE VACANT LOT AVAILABLE 2 PARCELS OVER NEARBY ON WM. PENN HWY

18.6 ACRE - VACANT - WOODED - NEEDS GRADED IN FRONT; FLAT IN BACK SLOPES DOWN TO VERY BUSY WILLIAM PENN HIGHWAY RUNNING RIGHT THROUGH MONROEVILLE AND MURRYSVILLE

Site Description 18.6 Acres of Vacant Land CORNER TRAFFIC LIGHT needs a DEVELOPER BUYER to propose building a Shopping Retail or Box Store. Highly Visible Location! 4 LANE HWY AT CLAIMING THE 2ND LARGEST INTERSECTION IN PA ADJACENT PROPERTY 11 ACRES LISTED THRU MICHAEL TOO. PURCHASE BOTH AND HAVE 30 ACRES TO BUILD AND DEVELOP.. BRAND NEW "SHEETZ" AT NEXT TRAFFIC LIGHT + NEW "SKY ZONE" BEING BUILT. ALSO ACROSS THE STREET ON SAME SIDE IS OPENING "GANDER MOUNTAIN" A DESTINATION RETAILER.

Area Description ADDITIONAL 3.5 ACRE VACANT LOT AVAILABLE NEARBY ON WM. PENN HWY 18.6 ACRE - VACANT - WOODED - GRADED IN FRONT; FLAT IN BACK SLOPES DOWN TO VERY BUSY WILLIAM PENN HIGHWAY RUNNING RIGHT THROUGH MONROEVILLE AND MURRYSVILLE