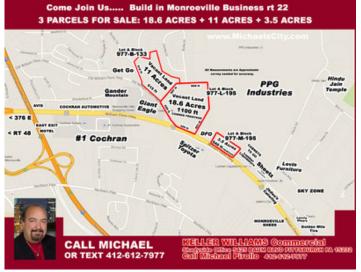

## **Area & Location**

| Property Located Between:                                           | RT22 Monroeville William Penn HWY & Old Wm   | Traffic/Vehicle Count: | 50,000                                                       |
|---------------------------------------------------------------------|----------------------------------------------|------------------------|--------------------------------------------------------------|
|                                                                     | PENN & Pa Turnpike RT76 & Rt 286             | Highway Access:        | RT 376 Parkway East & RT 76 PA Turnpike & Rt 22              |
| Property Visibility:<br>Largest Nearby Street:<br>Feet of Frontage: | Excellent<br>Rt 22 William Penn Hwy<br>1,100 |                        | Wm Penn Hwy & Rt 48 Mosside Blvd & Rt 286<br>Golden Mile Hwy |

Site Description 18.6 Acres of Vacant Land CORNER TRAFFIC LIGHT needs a DEVELOPER BUYER to propose building a Shopping Retail or Box Store. Highly Visible Location! 4 LANE HWY AT CLAIMING THE 2ND LARGEST INTERSECTION IN PA ADJACENT PROPERTY 11 ACRES LISTED THRU MICHAEL TOO. PURCHASE BOTH AND HAVE 30 ACRES TO BUILD AND DEVELOP.. BRAND NEW "SHEETZ" AT NEXT TRAFFIC LIGHT + NEW "SKY ZONE" BEING BUILT. ALSO ACROSS THE STREET ON SAME SIDE IS OPENING "GANDER MOUNTAIN" A DESTINATION RETAILER.

Area Description ADDITIONAL 3.5 ACRE VACANT LOT AVAILABLE NEARBY ON WM. PENN HWY 18.6 ACRE - VACANT - WOODED - GRADED IN FRONT; FLAT IN BACK SLOPES DOWN TO VERY BUSY WILLIAM PENN HIGHWAY RUNNING RIGHT THROUGH MONROEVILLE AND MURRYSVILLE