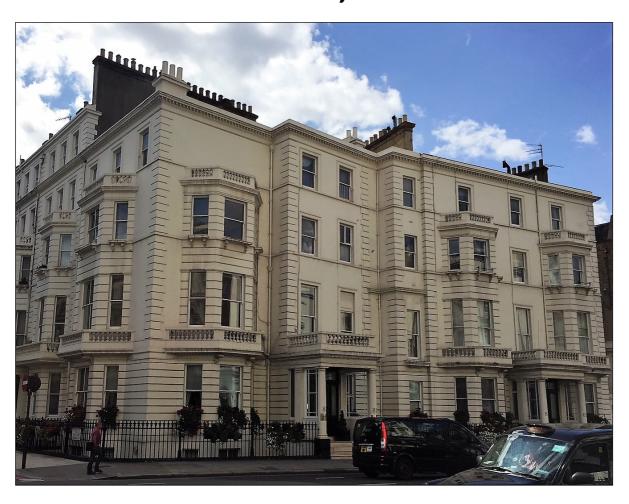

# 81-83 CROMWELL ROAD, SOUTH KENSINGTON, SW7

SELF CONTAINED GRADE II LISTED OFFICES REFURBISHED AND AVAILABLE TO LET 944 - 6,951 SQ FT (87.70 - 645.76 SQ M)

Tel: 020 7495 2728

# Location

The property is located on the south side of Cromwell Road at the junction with Stanhope Gardens close to Gloucester Road Underground Station (Piccadilly, District and Circle lines) in an area well served by a range of shops, restaurants, bars and hotels.