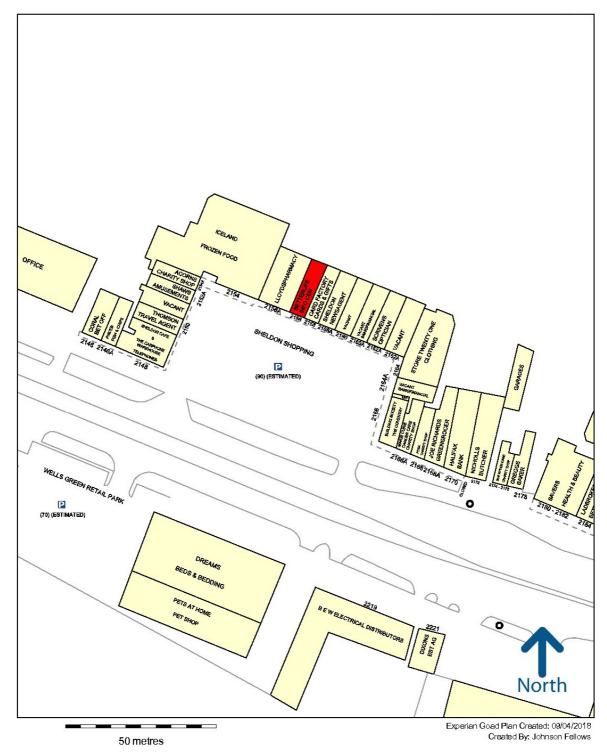

# LOCATION

The subject property occupies a prominent position along Coventry Road (A45) the main arterial route into Birmingham from the East and forms part of the Wells Green Shopping Centre.

The subject property is directly adjoined by Lloyds Pharmacy and Card Factory. Other multiple retailers in close proximity include Iceland, Acorns, Carphone Warehouse, Scrivens, Coventry, Building Society, Savers, Greggs and Poundland.