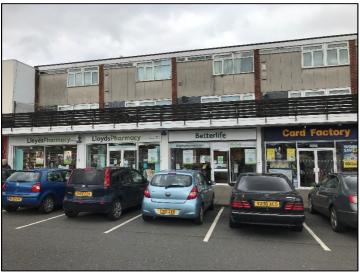

# LOCATION

The subject property occupies a prominent position along Coventry Road (A45) the main arterial route into Birmingham from the East and forms part of the Wells Green Shopping Centre.

The subject property is directly adjoined by Lloyds Pharmacy and Card Factory. Other multiple retailers in close proximity include Iceland, Acorns, Carphone Warehouse, Scrivens, Coventry, Building Society, Savers, Greggs and Poundland.