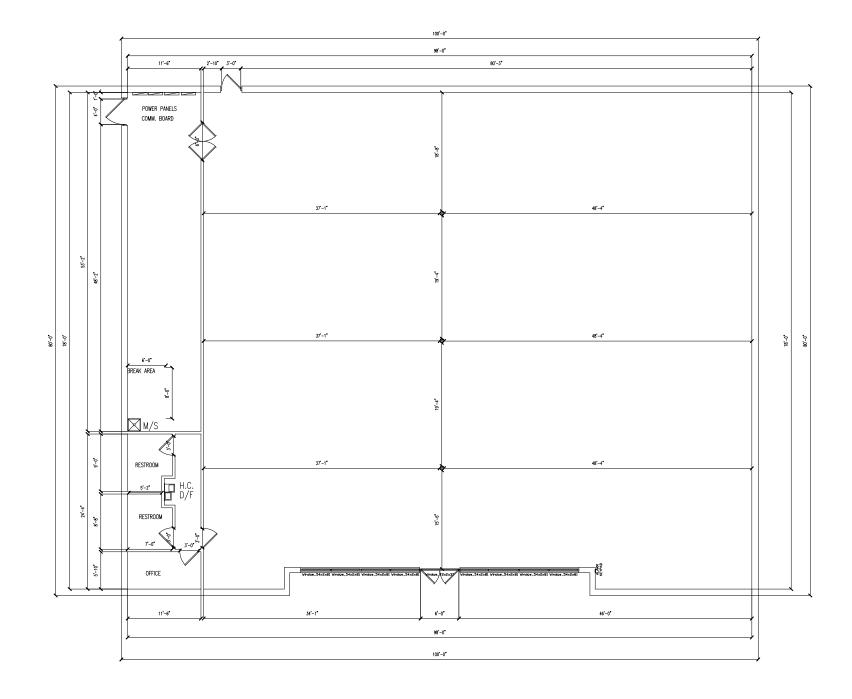

KNEE WALL @ 3'-5" A.F.F. GLASS TO 6'-11" ABOVE KNEE WALL

| STORE<br>NUMBER | LOCATION       | TOTAL<br>SQ FT | SALES | USABLE<br>STOCK<br>SQ FT | CEILING | SECTION | SURVEY<br>COMPANY | SURVEYED<br>BY | DATE<br>DRAWN |                            | SURVEY NOTES | REVISIONS                     |
|-----------------|----------------|----------------|-------|--------------------------|---------|---------|-------------------|----------------|---------------|----------------------------|--------------|-------------------------------|
|                 |                |                |       |                          |         |         |                   |                |               |                            |              | DRAWN BY - DESCRIPTION - DATE |
| 05170           | CLEARFIELD, UT | 7,825          | 6,542 | 511                      | 11'-2"  | XXX     | WIS               | WIS            | 02/25/2022    |                            |              |                               |
|                 |                |                |       |                          |         |         |                   |                |               | L - FAMILY DOLLAR USE ONLY |              |                               |