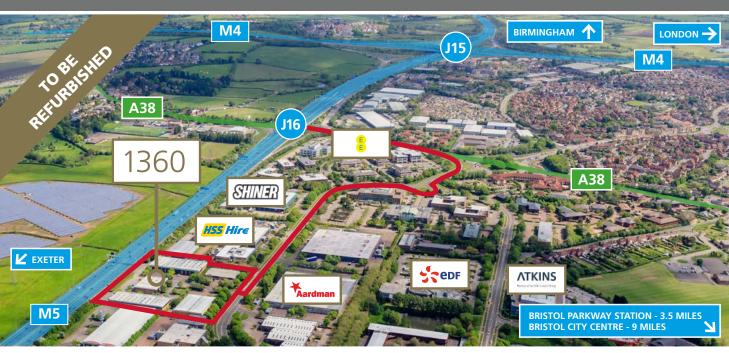

# 1360 Aztec West

1300 ESTATE AZTEC WEST BRISTOL BS32 4RX

# 1360 Aztec West

1300 ESTATE AZTEC WEST BRISTOL BS32 4RX

- Modern end of Terrace unit
- 2 mins from Junction 16 of the M5 Motorway
- Ground and first floor offices

# CONNECTIVITY

|                   | DISTANCE |
|-------------------|----------|
| M5/J16            | 0.5 mile |
| M4/M5 Interchange | 1 mile   |
| Bristol           | 7 miles  |
| Cardiff           | 36 miles |
| Gloucester        | 28 miles |
| Swindon           | 39 miles |
| Birmingham        | 90 miles |