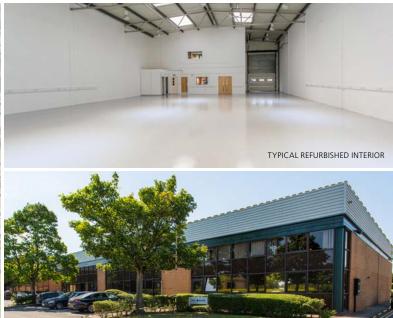

# Warehouse/Industrial Unit 3,688 sq ft (343 sq m) **TO LET**

- Modern warehouse with two storey office accommodation
- Prominent position within the estate

- Unparalleled access onto M4/M5 Motorway
- Rear loading area

#### **EPC**

An EPC will be available post refurbishment.