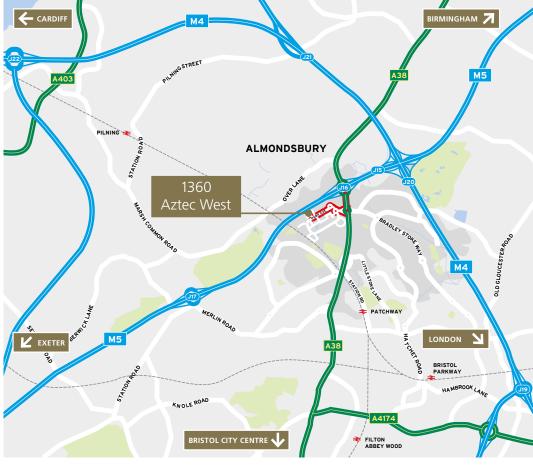

# 1360 Aztec West

1300 ESTATE AZTEC WEST BRISTOL BS32 4RX

# CONNECTIVITY

|                   | DISTANCE |
|-------------------|----------|
| M5/J16            | 0.5 mile |
| M4/M5 Interchange | 1 mile   |
| Bristol           | 7 miles  |
| Cardiff           | 36 miles |
| Gloucester        | 28 miles |
| Swindon           | 39 miles |
| Birmingham        | 90 miles |