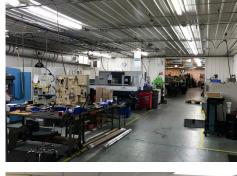

## PROPERTY FEATURES

## **FLOOR PLAN**

- + 12' 15'8" clear
- + Manufacturing
- + 480V/600 amp power
- + Metal Halide & T8 lighting
- + Two (2) drive-in doors: 12 x 14' &12' x 12'

- + Combination Package and Tube Heating
- + Excess 2 acre parcel
- + Industrial park setting
- + Pre-engineered structure; masonry; gable shingle roof