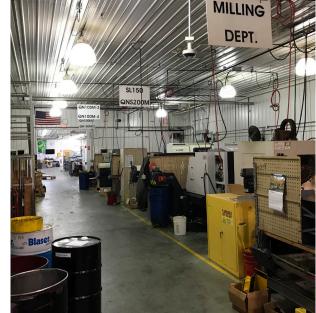

## PROPERTY FEATURES

## **FLOOR PLAN**

- + 12' 15'8" clear
- + Manufacturing
- + 480V/600 amp power
- + Metal Halide & T8 lighting
- + Two (2) drive-in doors: 12 x 14' &12' x 12'

- + Combination Package and Tube Heating
- + Excess 2 acre parcel
- + Industrial park setting
- + Pre-engineered structure; masonry; gable shingle roof