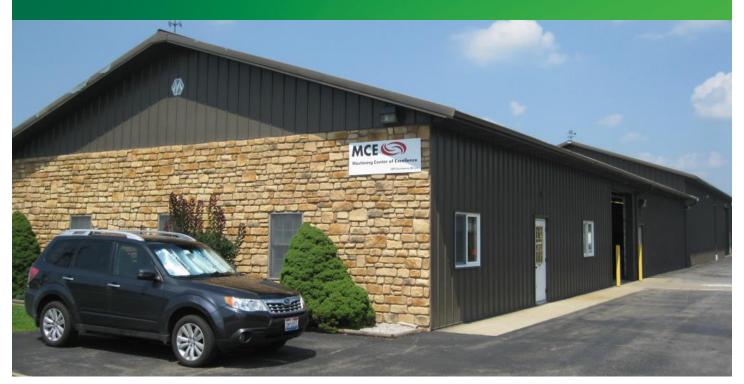

# INDUSTRIAL LIGHT MANUFACTURING

129 W COMMERCE DRIVE

LaGrange, OH 44050

## FOR SALE INDUSTRIAL LIGHT MANUFACTURING

129 W COMMERCE DRIVE, LAGRANGE, OH 44050

## **PROPERTY HIGHLIGHTS**

+ 2.8 Acres

+ Total: ±8,800 SF

- Office: 1,000 SF

- Warehouse: 7,800 SF

+ Year built: 1996

+ Zoning: Industrial Light Manufacturing

+ SALE PRICE: \$308,000 (\$35 psf)