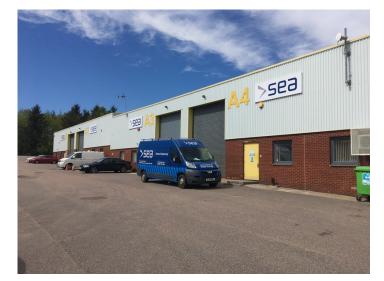

#### A4 | 2,956 sq ft

Industrial unit to let at Lombard Centre -Unit A4

The Lombard Centre comprises 10 modern industrial units that are fitted to a high specification and benefit from generous on-site parking provisions. The estate is exceptionally well located within a few minutes drive-time to both Aberdeen International Airport and the new Aberdeen Western Peripheral Route.