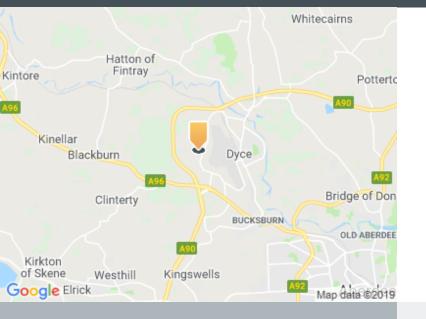

enquires@industrials.co.uk 0800 1 22 3330

Follow us

🎔 in

This site is situated close to the A96 and A90 with swift access to Aberdeen and the M90 motorway further south.

Road

This site is situated close to the A96 and A90 with swift access to Aberdeen and the M90 motorway further south.

Airport Aberdeen 0.8m

Rail Dyce 1.0m, Aberdeen 6.1m, Inverurie 8.1m

lain Landsman