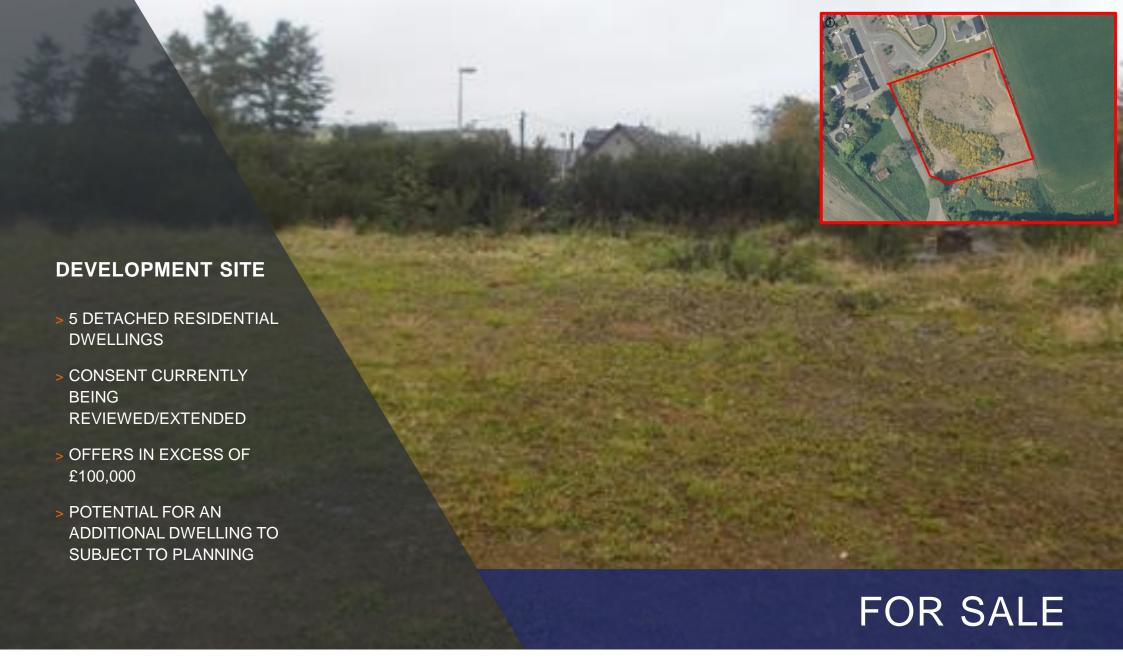

#### **DESCRIPTION**

The subjects comprise a greenfield site which sits to the southern periphery of Auchleven. The site at present remains undeveloped and unserviced and is surfaced predominantly in rough vegetation, which some areas of hardcore. The site is bound to its perimeter by post and wire fencing.

### **PLANNING**

Each site is be9ing sold under the basis of the 5 plot development site and application currently ingoing to renew the approved consent for 2015/1572 which was for the construction of three residential dwellings and to renew/extend the planning consent 2016/2029 for the construction of two residential dwellings.

### **PRICE**

Offers in excess of £100,000 are invited for our clients interest.