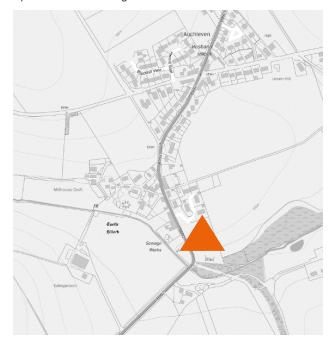

# **LOCATION**

The subjects are situated within the village of Auchleven, which lies approximately 28 miles north west of Aberdeen. Auchleven acts as a rural service centre for the surrounding area, and provides a limited range of amenities, however a wider range of amenities and facilities can be found within lnsch, which lies approximately 4 miles to the north.

The subjects themselves are situated to the east side of the B992 roadway, at the southern edge of the village. Surrounding users are primarily residential and agricultural in nature. The site benefits from quick access to both the local and national road networks.