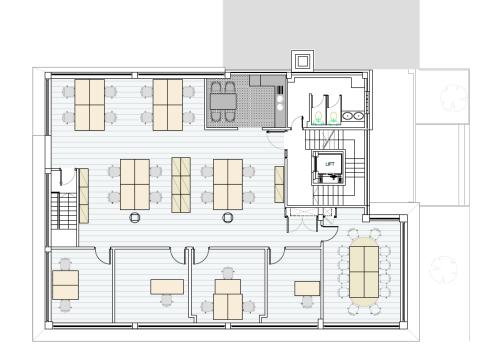

### **Floor Plans**

#### 4<sup>th</sup> Floor (north)

- 34 Workstations 21 Break-out seats
- 2 Meeting rooms
- 1 Private office
- 1 Kitchen

6<sup>th</sup> Floor (entire)

23 Workstations 4 Break-out seats 1 Meeting rooms 4 Private offices 1 Kitchen