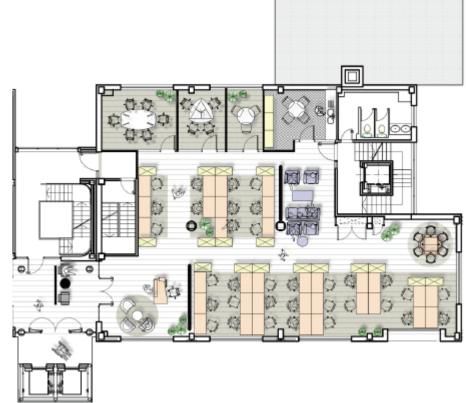

### **Floor Plans**

#### 4<sup>th</sup> Floor (north)

- 34 Workstations 21 Break-out seats
- 2 Meeting rooms
- 1 Private office
- 1 Kitchen

6<sup>th</sup> Floor (entire)

23 Workstations 4 Break-out seats 1 Meeting rooms 4 Private offices 1 Kitchen