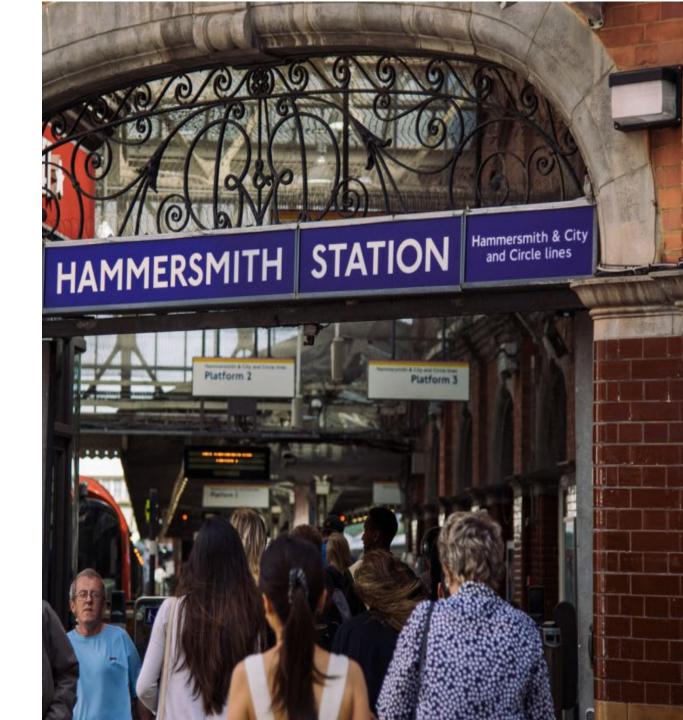

## Prominently located in a prime position at the junction of Hammersmith Grove and Beadon Road.

The main transport interchange (Piccadilly, District, Hammersmith & City and Circle lines) is within a few hundred meters.

### **4 Underground lines**

Hammersmith is a transport hub and has access to the Circle, Hammersmith & City, District and Piccadilly lines.