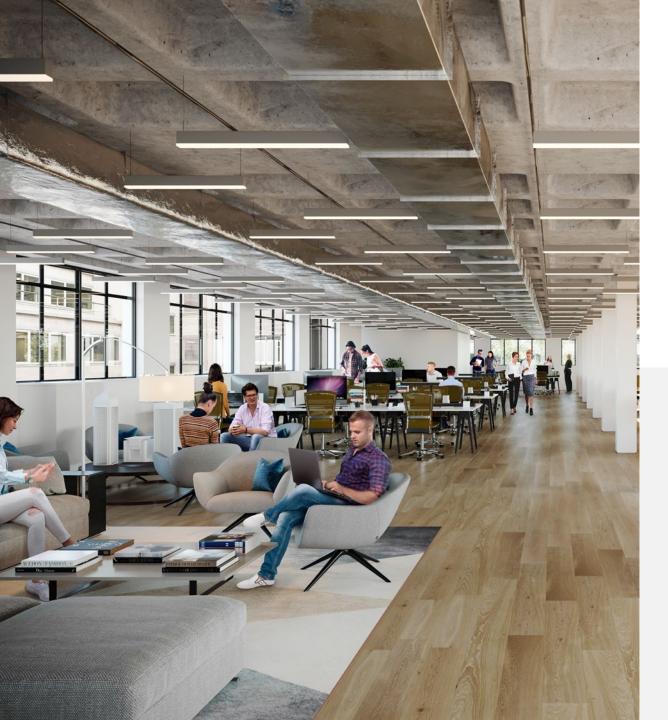

## **Generous and light-filled floorplate**

The available suites are on the fourth and sixth floors benefitting from excellent natural light.

They are fitted, with partitioning and Cat5 cabling in place.

The 6<sup>th</sup> floor is also furnished.

|                 | L4 North        | L6 Entire       |
|-----------------|-----------------|-----------------|
| Size            | 2,366 sqft      | 2,211 sqft      |
| Desks           | ~30 people      | ~30 people      |
| Private offices | 2 offices       | 4 offices       |
| Meeting rooms   | 1 meeting rooms | 1 meeting rooms |
| Kitchens        | 1 kitchen       | 1 kitchen       |