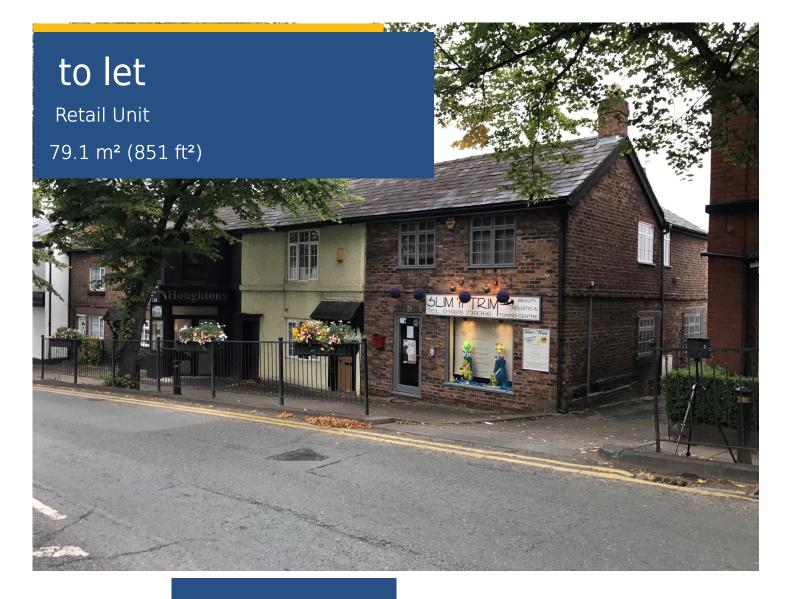

37 High Street
Frodsham
Cheshire
WA6 7AJ

- Prominent Location
- Two Story Retail Unit
- Fronting Frodsham High Street

MORGANWILLIAMS.com

01925 414909

# Description

The property provides a ground floor retail unit which currently is part gym part nail salon with further beauty treatment rooms on the first floor. To the rear of the building there is a small yard.

#### Accommodation

Net Internal Area

| Ground | 46.1 m <sup>2</sup> | 496 ft <sup>2</sup> |
|--------|---------------------|---------------------|
| First  | 33.0 m <sup>2</sup> | 355 ft²             |
| Total  | 79.1 m <sup>2</sup> | 851 ft²             |