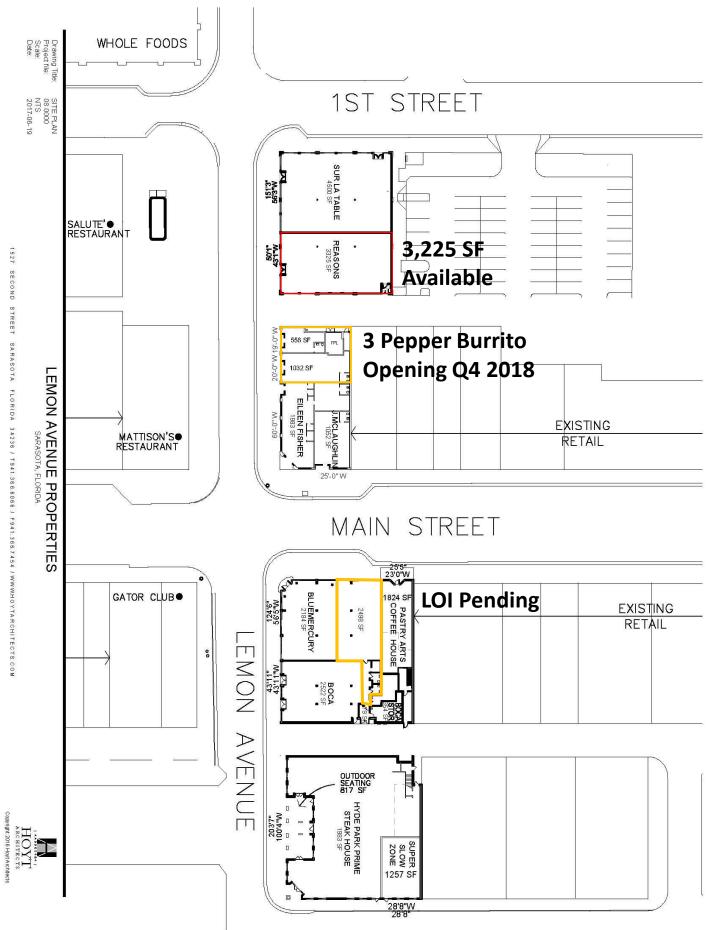

### **PROPERTY OVERVIEW**

Retail space available Third Quarter 2019, just in time for Season! Located in the heart of the shopping, dining, and entertainment district of Downtown Sarasota. Join the following national and local retailers in downtown Sarasota: Hyde Park, J McLaughlin, Pastry Art, Boca, Sur La Table, Eileen Fisher, Bluemercury, Sara Campbell, Whole Foods, and many more.

### LOCATION OVERVIEW

Located in the heart of the shopping, dining, and entertainment district in Downtown Sarasota which boasts 2.47 Million annual visitors per year. Fronting on Lemon Ave. just north of the Main St intersection and across the corner from Whole Foods.