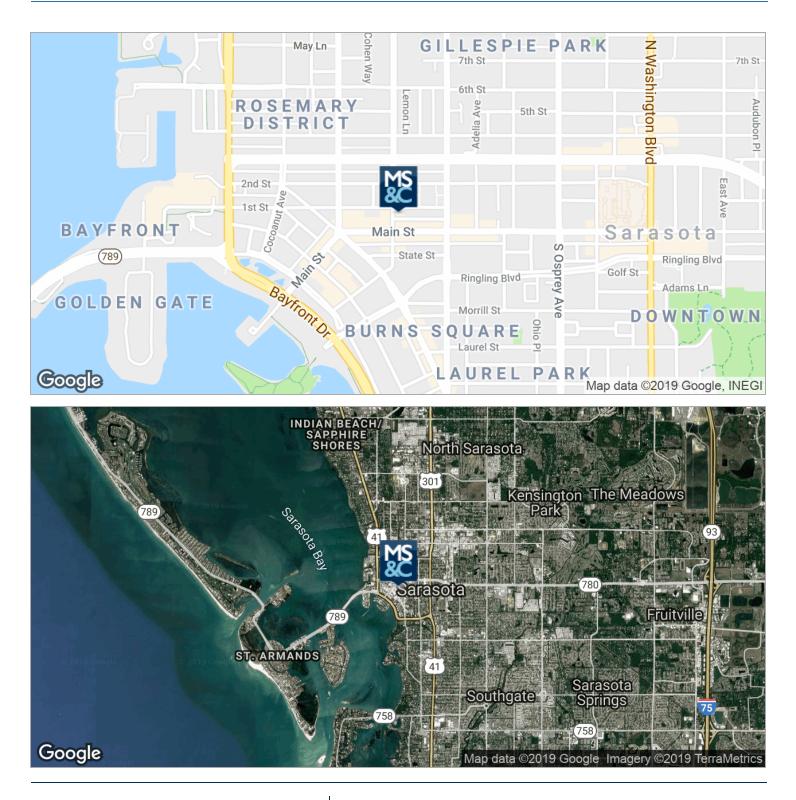

# LOCATION MAPS

### LOCATION OVERVIEW

Located in the heart of the shopping, dining, and entertainment district in Downtown Sarasota which boasts 2.47 Million annual visitors per year. Fronting on Lemon Ave. just north of the Main St intersection and across the corner from Whole Foods.