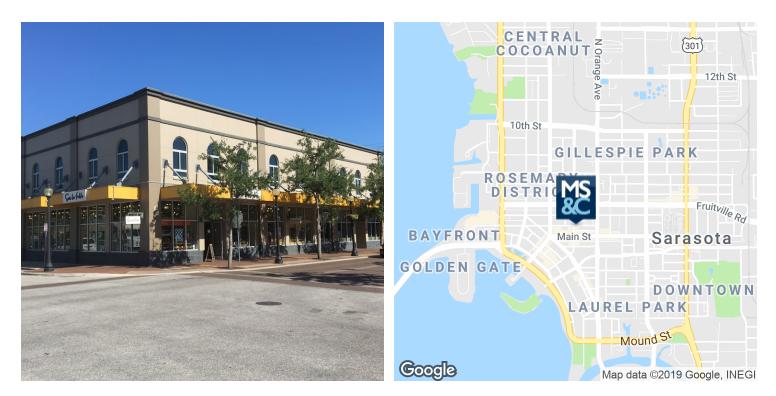

from Whole Foods.
- Pop Up Tenant in place thru June Space will be Available Third Quarter 2019

|                    | 1 Mile   | 3 Miles  | 5 Miles  |  |
|--------------------|----------|----------|----------|--|
| Total Households:  | 5,056    | 27,369   | 61,437   |  |
| Total Population:  | 10,546   | 63,741   | 140,177  |  |
| Average HH Income: | \$77,541 | \$66,694 | \$69,399 |  |

We obtained the information above from sources we believe to be reliable. However, we have not verified its accuracy and make no guarantee, warranty or representation about it. It or other conditions, prior sale, lease or financing, or withdrawal without notice.



### PRESENTED BY:

LEON DELIETO, SR. P.A. Broker Associate 941.321.5803 LeeDeLieto@MichaelSaunders.com

# WILL MARTIN

# EXECUTIVE SUMMARY



#### **OFFERING SUMMARY**

| Available SF:       | 3215 SF                                                                                     |
|---------------------|---------------------------------------------------------------------------------------------|
| Base Lease Rate:    | Offered at \$45/SF NNN<br>"As Is". Rate is subject to<br>tenant improvement<br>requirements |
| Operating Expenses: | \$7.57/SF                                                                                   |
| Parking:            | Customer parking available<br>at rear of store                                              |
| Building Size:      | 3,215 SF                                                                                    |

### **PROPERTY OVERVIEW**

Retail space available Third Quarte