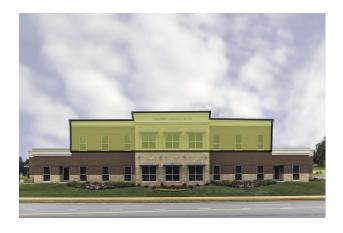

## BROKERAGE • DEVELOPMENT • INVESTMENTS

Class A Office Space Located within Verdae Community

## 703 VERDAE BLVD, SUITE 200 GREENVILLE, SC 29607

| Property Type      | Office               |
|--------------------|----------------------|
| Status             | For Lease            |
| Lease Rate         | \$19.75/NNN          |
| <b>Square Feet</b> | +/- 3500 Square Feet |
| County             | Greenville           |
| Тах Мар            | 0261000101204        |

## **PROPERTY FEATURES**

- Class A Office Space Medical or Professional Office
- Within Verdae's 1,100-Acre Masterplanned Community
- Prefer Complimentary Uses for Pediatric Medicine
- Second Floor Suite with Main Floor Elevator Access
- Directional Signage Opportunities On Site
- Immediate Access to I-85, I-385, and Verdae/Woodruff/Laurens Road Triangle
- Ample Parking On Site
- Tenant Improvement Allowance of \$45/SF for Qualified Tenants