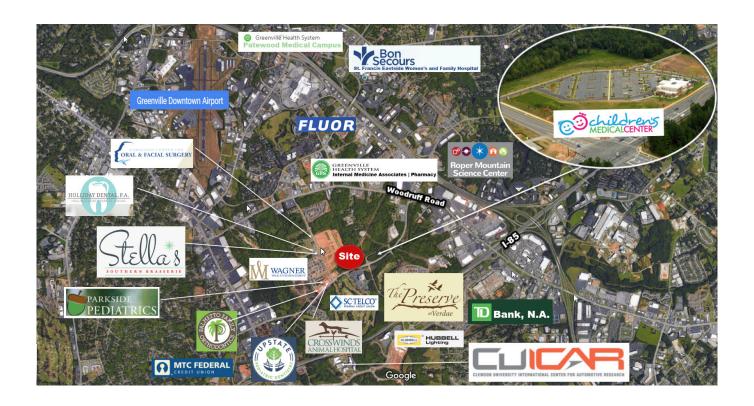

## **PROPERTY FEATURES**

- Class A Office Space Medical or Professional Office
- Within Verdae's 1,100-Acre Masterplanned Community
- Prefer Complimentary Uses for Pediatric Medicine
- Second Floor Suite with Main Floor Elevator Access
- Directional Signage Opportunities On Site
- Immediate Access to I-85, I-385, and Verdae/Woodruff/Laurens Road Triangle
- Ample Parking On Site
- Tenant Improvement Allowance of \$45/SF for Qualified Tenants