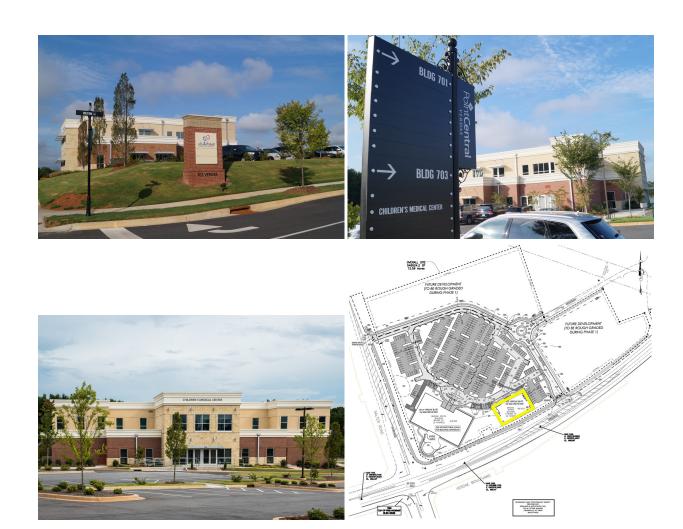

## **PROPERTY FEATURES**

- Class A Office Space Medical or Professional Office
- Within Verdae's 1,100-Acre Masterplanned Community
- Prefer Complimentary Uses for Pediatric Medicine
- Second Floor Suite with Main Floor Elevator Access
- Directional Signage Opportunities On Site
- Immediate Access to I-85, I-385, and Verdae/Woodruff/Laurens Road Triangle
- Ample Parking On Site
- Tenant Improvement Allowance of \$45/SF for Qualified Tenants