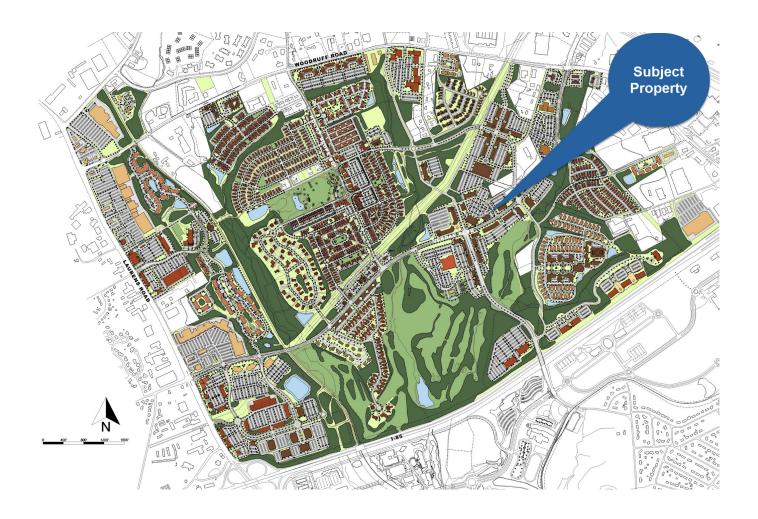

## **PROPERTY FEATURES**

- Class A Office Space Medical or Professional Office
- Within Verdae's 1,100-Acre Masterplanned Community
- Prefer Complimentary Uses for Pediatric Medicine
- Second Floor Suite with Main Floor Elevator Access
- Directional Signage Opportunities On Site
- Immediate Access to I-85, I-385, and Verdae/Woodruff/Laurens Road Triangle
- Ample Parking On Site
- Tenant Improvement Allowance of \$45/SF for Qualified Tenants