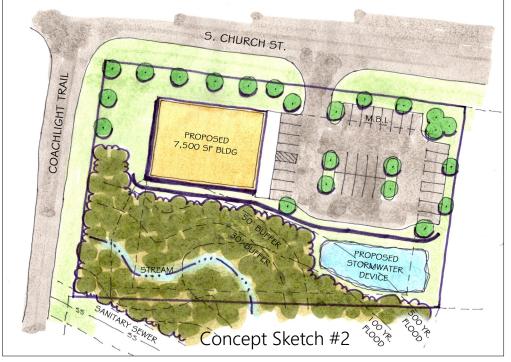

## **Property Features**

- Great location on Church Street in Burlington, NC, surrounded by retail and office uses
- 1.53 acres zoned for Office/Institutional use but could have potential for Retail with rezoning
- Close to Holly Hill Mall and other retail businesses along S. Church Street and Huffman Mill Road
- Provided concept sketches suggest possible 6,900 SF Retail or 7,500 SF Office/Retail/ Institutional use

Note: sketches have not been submitted for review or approval. They are intended for illustrative purposes only.