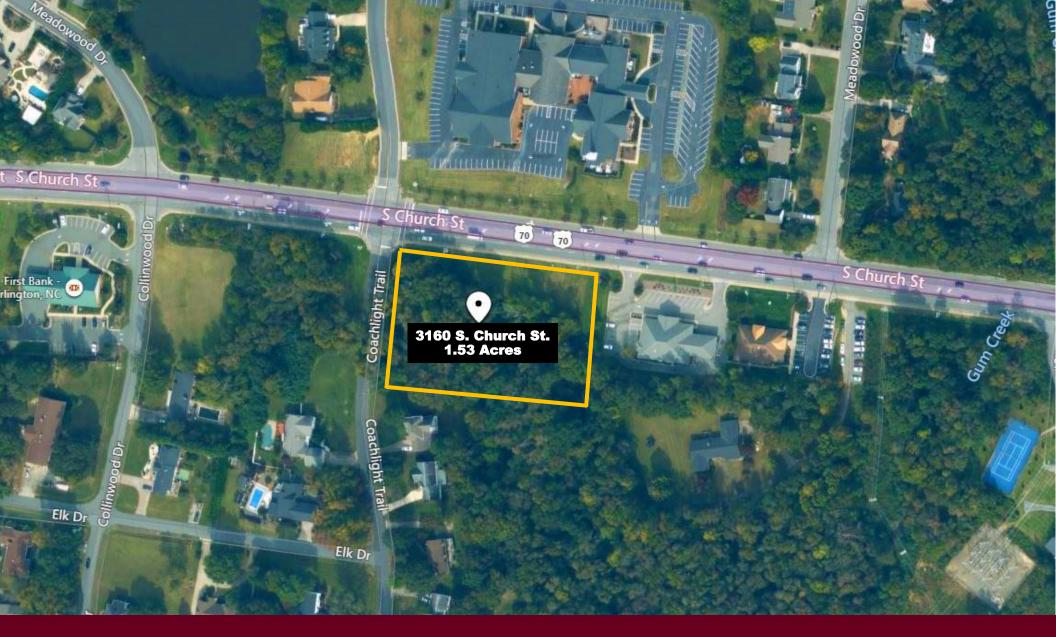

## **Property Features**

- Great location on Church Street in Burlington, NC, surrounded by retail and office uses
- 1.53 acres zoned for Office/Institutional use but could have potential for Retail with rezoning
- Close to Holly Hill Mall and other retail businesses along S. Church Street and Huffman Mill Road
- Provided concept sketches suggest possible 6,900 SF Retail or 7,500 SF Office/Retail/ Institutional use

## Location

 Strategically located between University Blvd. and Huffman Mill Road on S. Church Street