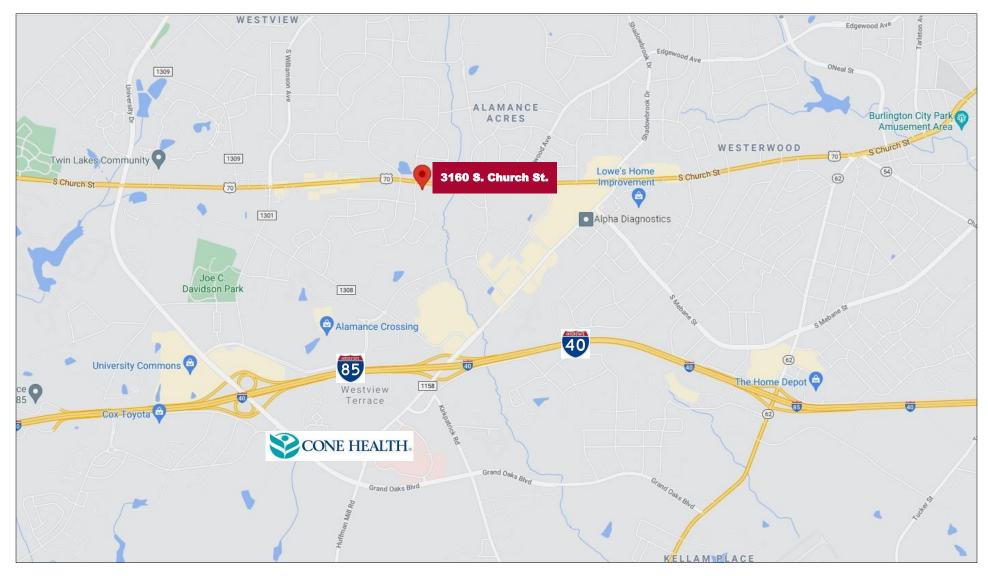

## Location

 Strategically located between University Blvd. and Huffman Mill Road on S. Church Street

## Demographics

|                                         | 2 Miles  | 5 Miles  |
|-----------------------------------------|----------|----------|
| 2021 Population                         | 23,030   | 72,015   |
| Avg. HH Income                          | \$91,480 | \$73,332 |
| VPD (S. Church at Commerce Pl. = 20,439 |          |          |