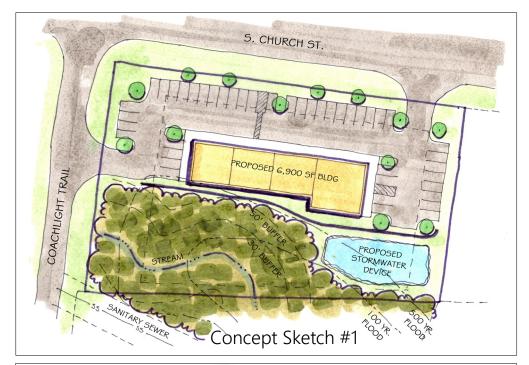

## **Property Features**

- Great location on Church Street in Burlington, NC, surrounded by retail and office uses
- 1.53 acres zoned for Office/Institutional use but could have potential for Retail with rezoning
- Close to Holly Hill Mall and other retail businesses along S. Church Street and Huffman Mill Road
- Provided concept sketches suggest possible 6,900 SF Retail or 7,500 SF Office/Retail/ Institutional use

Note: sketches have not been submitted for review or approval. They are intended for illustrative purposes only.