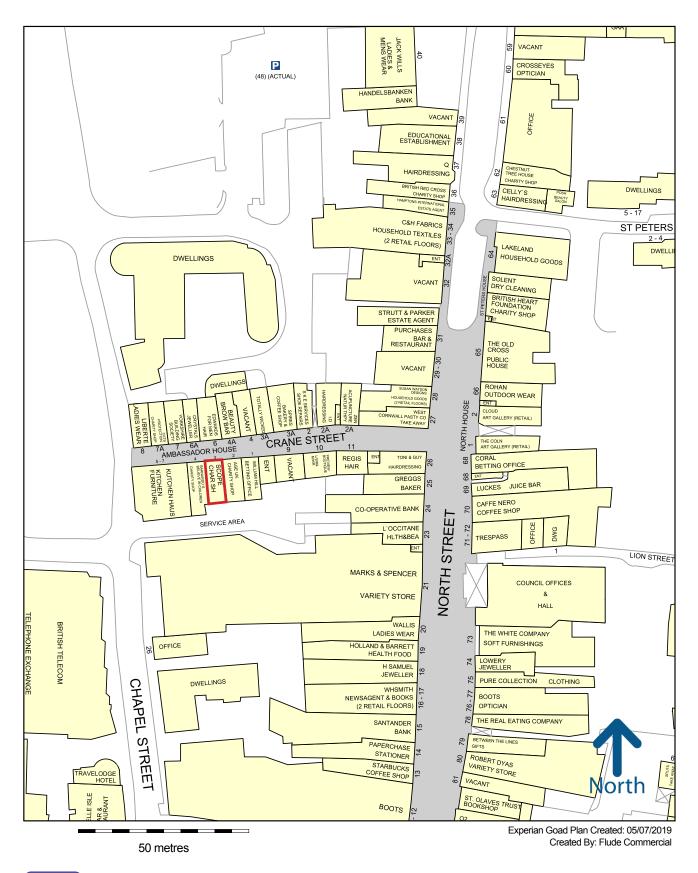

The shop is situated on the south side of Crane Street, which is a **busy shopping area** off North Street.

Nearby occupiers include Tony & Guy, Greggs, West Cornwall Pasty Co and Totally Wicked.

## GOAD

Copyright and confidentiality Experian, 2019. © Crown copyright and database rights 2019. OS 100019885

For more information on our products and services: www.experian.co.uk/goad | goad.sales@uk.experian.com | 0845 601 6011