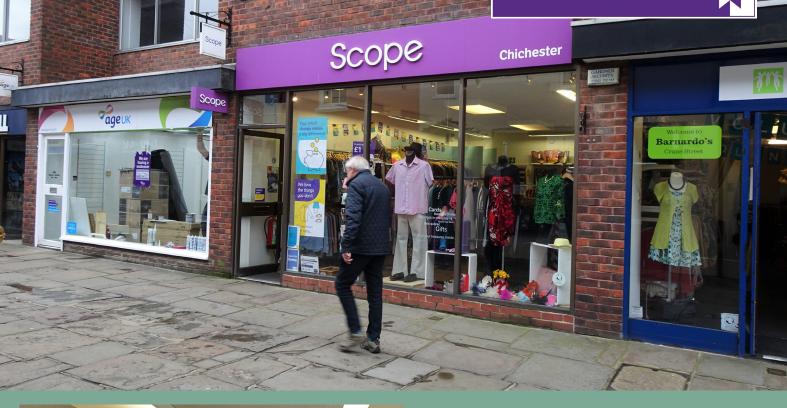

# Shop 3 Ambassador House, Crane Street, Chichester PO19 1LL

The shop is situated on the south side of Crane Street, which is a **busy shopping area** off North Street.

Nearby occupiers include Tony & Guy, Greggs, West Cornwall Pasty Co and Totally Wicked.

### Accommodation

The premises comprises of a **lock-up shop with open plan sales area**. A small storage area to the rear includes a kitchen sink unit and separate door out to the back. There is a WC with hand basin.