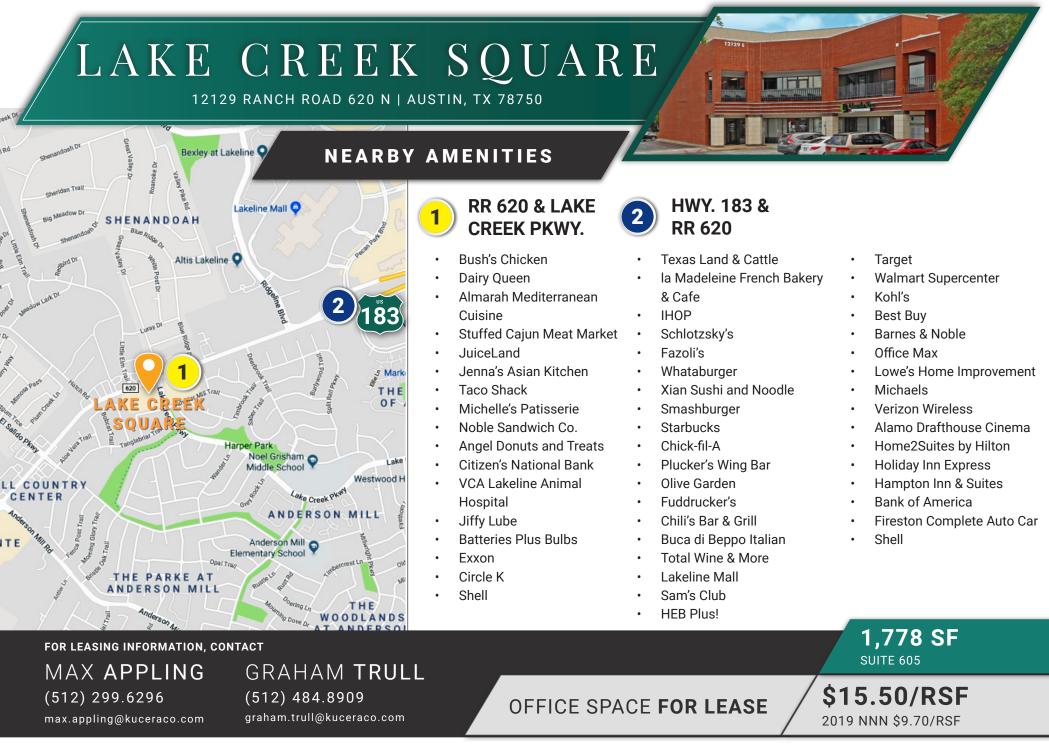

## LAKE CREEK SQUARE

12129 RANCH ROAD 620 N | AUSTIN, TX 78750

graham.trull@kuceraco.com

1,778 SF SUITE 605 \$15.50/RSF

2019 NNN \$9.70/RSF