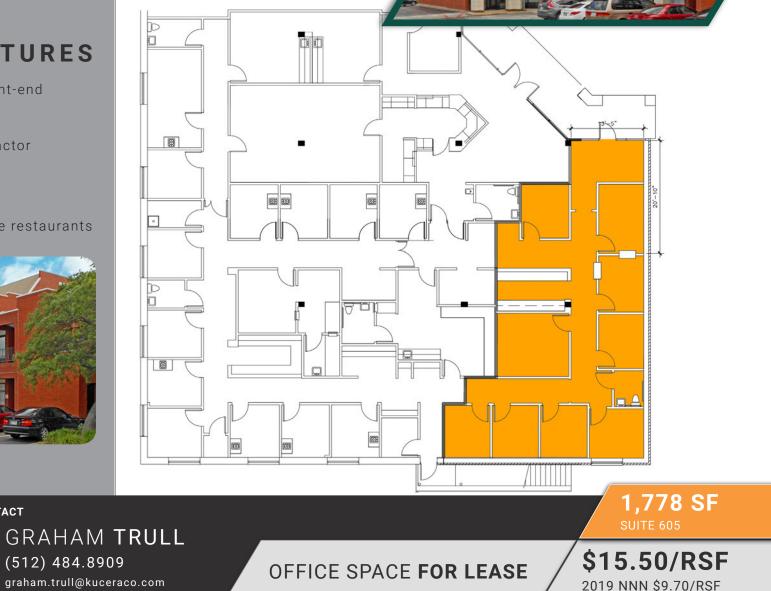

## **PROPERTY FEATURES**

- Ground floor suite with front-end parking
- No common-area add-on factor
- Efficient floor plan
- Convenient walk to multiple restaurants

FOR LEASING INFORMATION, CONTACT

MAX APPLING (512) 299.6296

graham.trull@kuceraco.com

1,778 SF SUITE 605 \$15.50/RSF

2019 NNN \$9.70/RSF