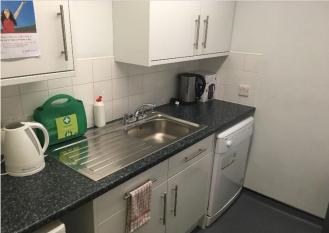

The office accommodation is mainly open plan and fitted to a good standard. It incorporates suspended ceilings, modern lighting, air conditioning and kitchen facilities on both floors. To the core of the building there is a passenger lift to all floors.