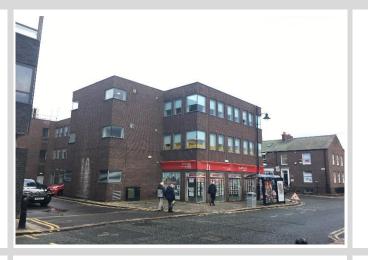

#### Location

The subject property is located in Sunderland City Centre on the junction of Frederick Street and Athenaeum Street. The surrounding properties are former residential dwellings converted to commercial uses. The property is accessible and is in close proximity to all main road routes and rail network.

#### **Description**

The property is a three storey building of framed construction under part flat and part pitched roof with slate roof covering. The subject property has aluminium double glazed windows throughout.