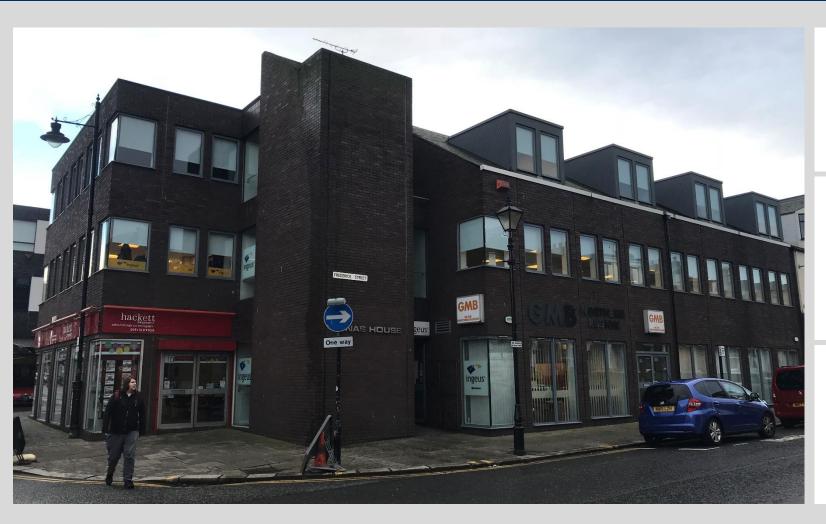

#### Location

The subject property is located in Sunderland City Centre on the junction of Frederick Street and Athenaeum Street. The surrounding properties are former residential dwellings converted to commercial uses. The property is accessible and is in close proximity to all main road routes and rail network.

#### **Description**

The property is a three storey building of framed construction under part flat and part pitched roof with slate roof covering. The subject property has aluminium double glazed windows throughout.