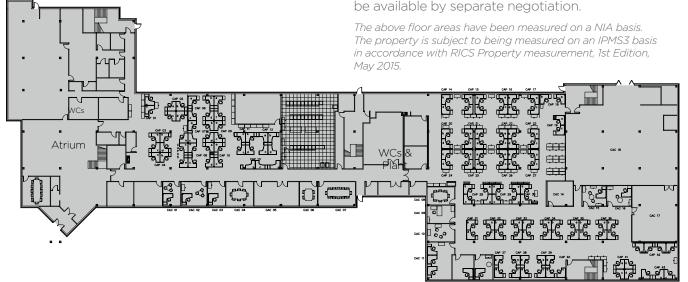

# Example Floor Plan

#### Accommodation

The property comprises a lower ground floor and 2 upper floors with the accommodation detailed below:

| Floors          | Use                            | Availability | Sq M  | Sq Ft              |
|-----------------|--------------------------------|--------------|-------|--------------------|
| 1st             | Office                         | LET          | 2,586 | 27,836             |
| Ground          | Office<br>Canteen<br>Reception | AVAILABLE    | 2,191 | 23,581             |
| Lower<br>Ground | Office                         | AVAILABLE    | 1,156 | 12,446             |
| Total<br>(NIA)  |                                |              | 5,933 | 63,863             |
| Warehou         | ise Areas                      |              |       |                    |
| Floors          | Use                            | Availability | Sq M  | Sq Ft              |
| Ground          | Storage                        | AVAILABLE    | 293   | 3,152              |
| Total           |                                |              | 293   | <b>3,152</b> (GIA) |