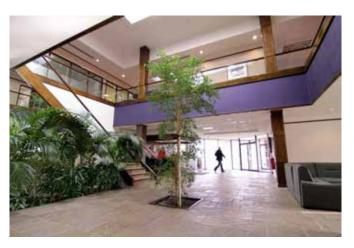

- Reception with 2 storey atrium
- Open plan and cellular offices
- Carpeted raised access/solid floors
- Suspended ceilings with recessed lighting
- Cooling and heating system
- Double glazing
- Canteen and commercial kitchen
- Meeting, board and training rooms
- Lab/data centre
- Goods lift
- WC's and shower facilities
- On-site back up generator