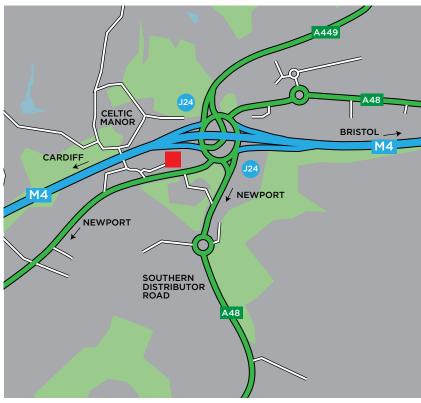

#### Location

Coldra Woods is ideally located just off J24 of the M4 Motorway, at its intersection with the A449, which links into the M50, providing easy access to the Midlands to the north. Cardiff is located 18 miles to the west, Newport 6 miles and Bristol 27 miles.

There are a number of excellent amenities within close proximity. The Celtic Manor resort boasts a 5 star hotel with 3 championship golf courses. There is a McDonalds restaurant located on J24 and Newport Retail Park is within a 5 minute drive of the property.