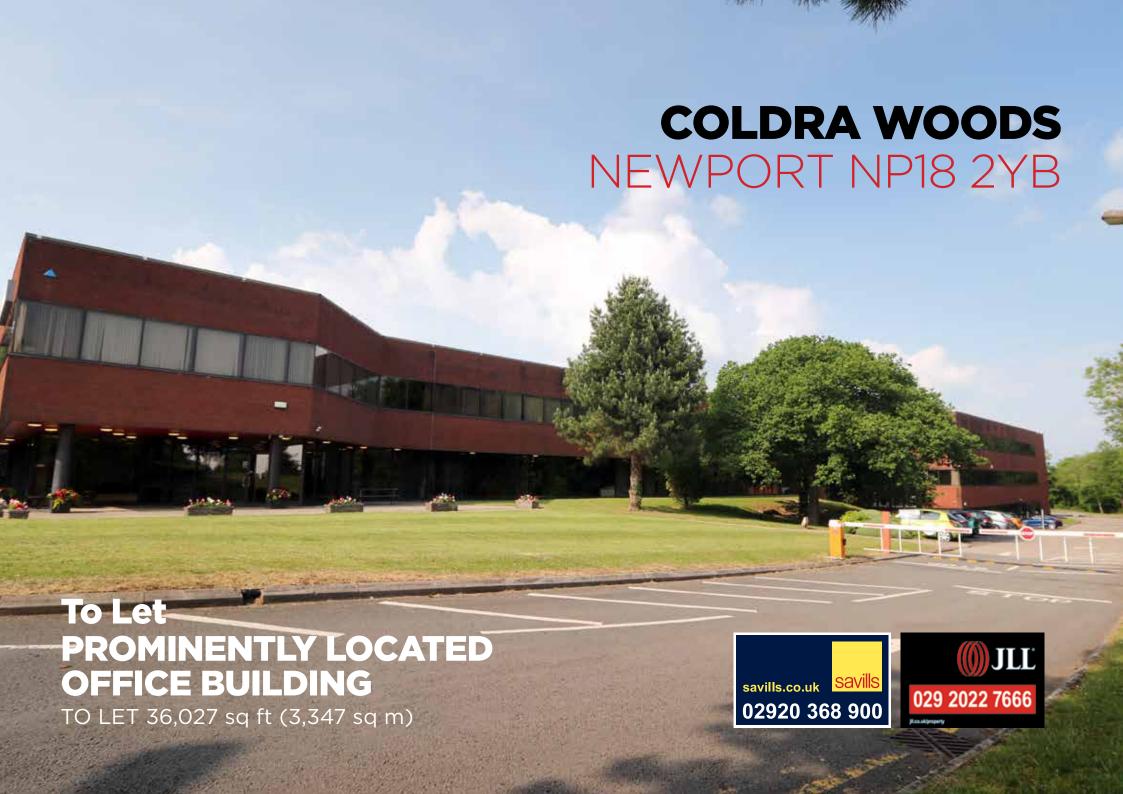

# **Executive Summary**

- Adjacent to Celtic Manor Resort
- Ideally located off J24 of M4
- Excellent car parking ratio of 1 per 216 sq ft
- Large reception with 2 storey atrium
- Canteen and commercial kitchen
- On-site back up generator
- Part let to Wesley Clover and Celtic Manor Resort

# Description and Specification

The building was developed in the late 1980s and has subsequently been extended to provide good quality office accommodation on a mature landscaped site of circa 8 acres. The property benefits from the following specification;