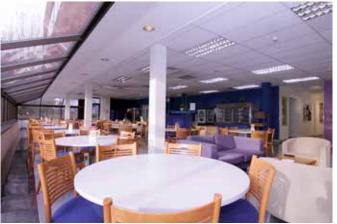

- Reception with 2 storey atrium
- Open plan and cellular offices
- Carpeted raised access/solid floors
- Suspended ceilings with recessed lighting
- Cooling and heating system
- Double glazing
- Canteen and commercial kitchen
- Meeting, board and training rooms
- Lab/data centre
- Goods lift
- WC's and shower facilities
- On-site back up generator