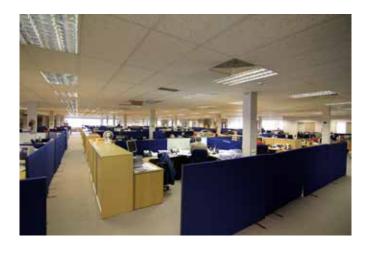

- Reception with 2 storey atrium
- Open plan and cellular offices
- Carpeted raised access/solid floors
- Suspended ceilings with recessed lighting
- Cooling and heating system
- Double glazing
- Canteen and commercial kitchen
- Meeting, board and training rooms
- Lab/data centre
- Goods lift
- WC's and shower facilities
- On-site back up generator