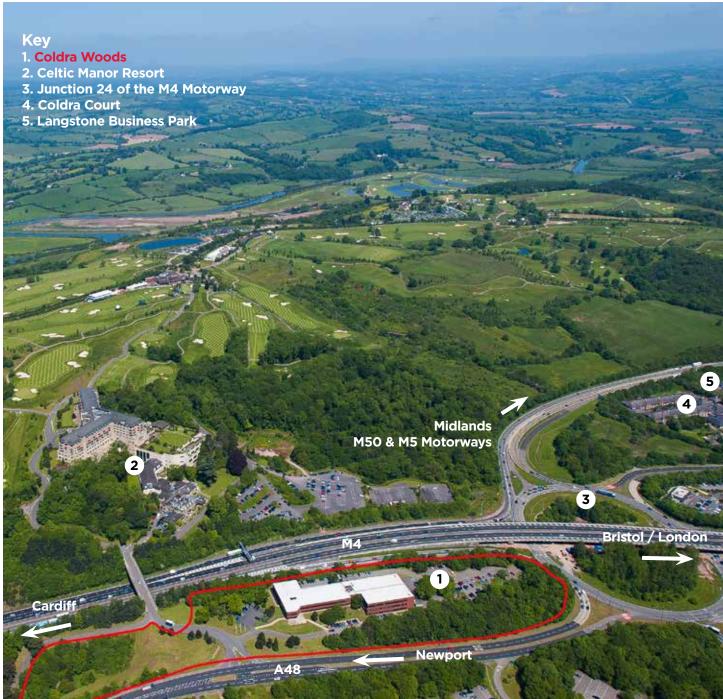

#### Location

Coldra Woods is ideally located just off J24 of the M4 Motorway, at its intersection with the A449, which links into the M50, providing easy access to the Midlands to the north. Cardiff is located 18 miles to the west, Newport 6 miles and Bristol 27 miles.

There are a number of excellent amenities within close proximity. The Celtic Manor resort boasts a 5 star hotel with 3 championship golf courses. There is a McDonalds restaurant located on J24 and Newport Retail Park is within a 5 minute drive of the property.