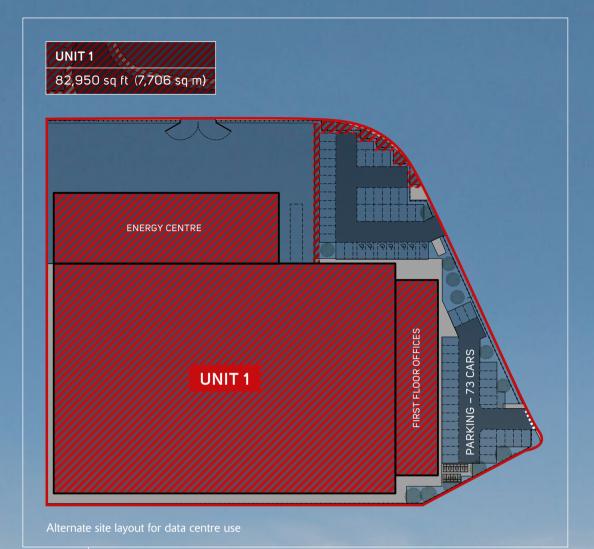

## UNIT 1

First Floor Offices
7,330 sq ft (681 sq m)

**Warehouse** 75,620 sq ft (7,025 sq m)

Total 82,950 sq ft (7,706 sq m)

Specifics

14m clear internal height
6 dock level loading doors
3 level access loading doors

# PURPOSELY BUILT PURPOSELY DIFFERENT

As the UK's leading data centre developer, SEGRO is responding to the demands of the Digital Age by accommodating the growing demand for data storage

with 7MVA immediately available, excellent connectivity and a securely gated environment with 24/7 access, Unit 1 at SEGRO Park Hayes offers an unrivalled data centre opportunity in the heart of West London.

With power already in place, this is an opportunity that not only makes sound business sense, but makes total data sense too.

Occupier

Immediately Available

pouter generated image of Light 1- alternative Data Controluce