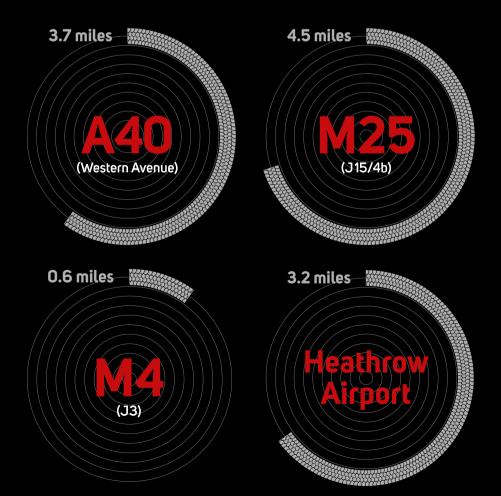

# LOGICAL WEST LONDON LOCATION

Situated less than a three minute drive from major motorways and only nine minutes from Heathrow Airport, the UK's largest airport, it couldn't be easier to target your key markets.

Fewer miles, fewer minutes. Fact!