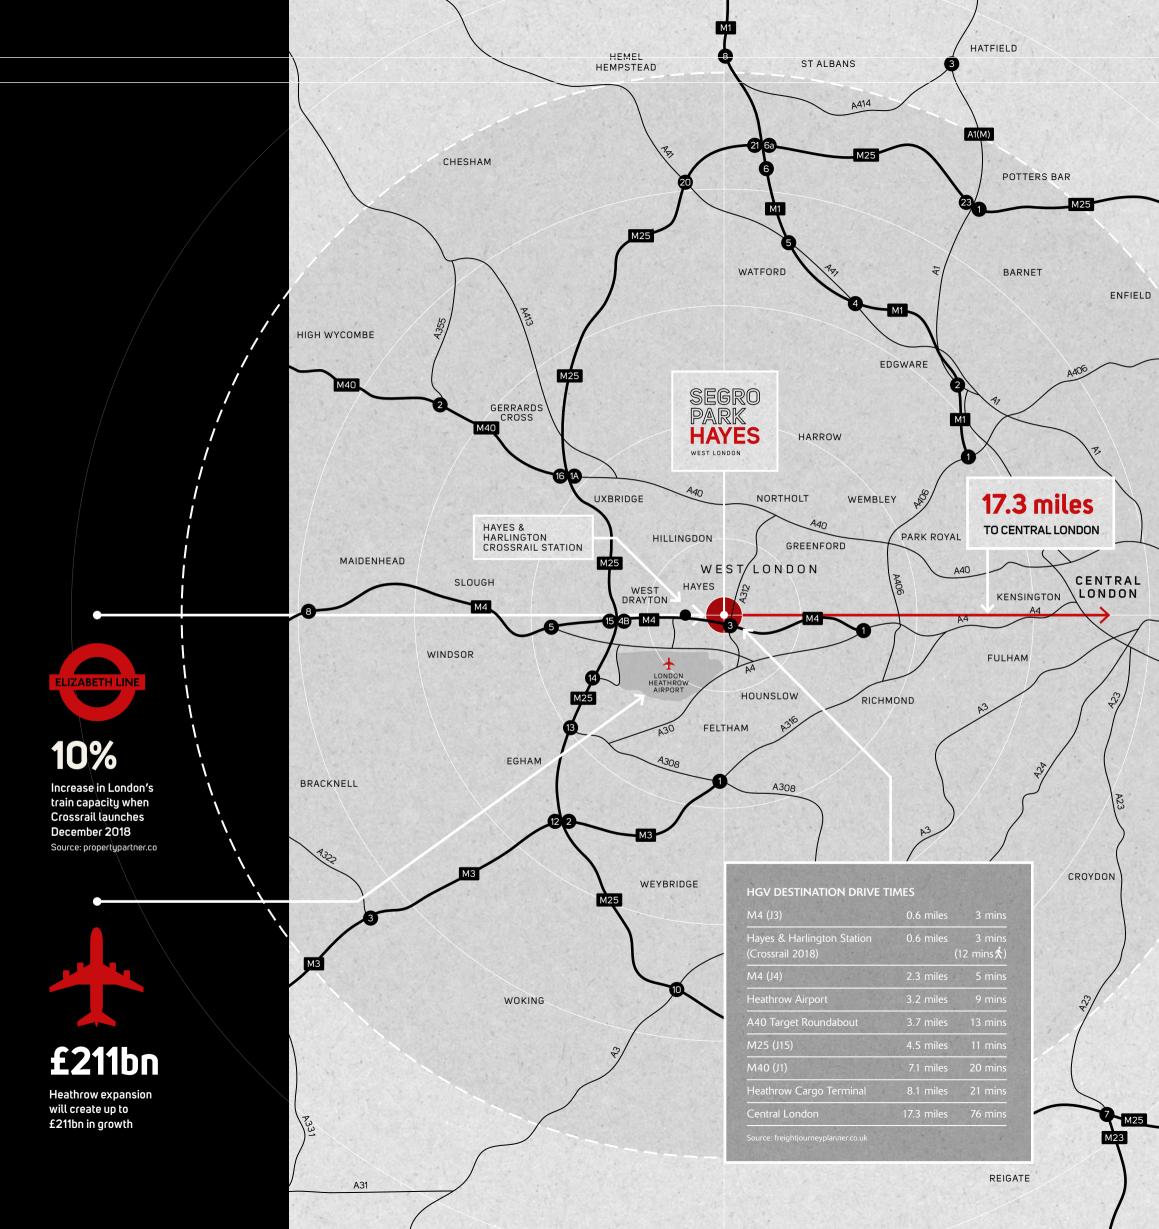

# LOGICAL WEST LONDON LOCATION

Situated less than a three minute drive from major motorways and only nine minutes from Heathrow Airport, the UK's largest airport, it couldn't be easier to target your key markets.

Fewer miles, fewer minutes. Fact!

# The transformation of Haues Town Centre:

Cycle racks

Amenities in Hayes To A40 7 Target Roundabout (3.7 miles) 6 coffee shops 2 local supermarkets leisure 3 country parks 3 restaurants / pubs swimming post pools office Source: Google Maps A312 HAYES Immediate amenities Coffee Park, a green space running along the railway, featuring a 200m running track An abundance of public open Hayes & Harlington
Crossrail Station space, including open gardens, a courtyard and public squares <del>→</del> High-quality public space fronting the canal and running SEGRO alongside the railway PARK **HAYES** WEST LONDON To Central London (17.3 miles) >> 3 M4 13.2/miles/%/ Crossrail (Autumn 2019) HAYES (0.6 miles) Source: crossrail.co.uk