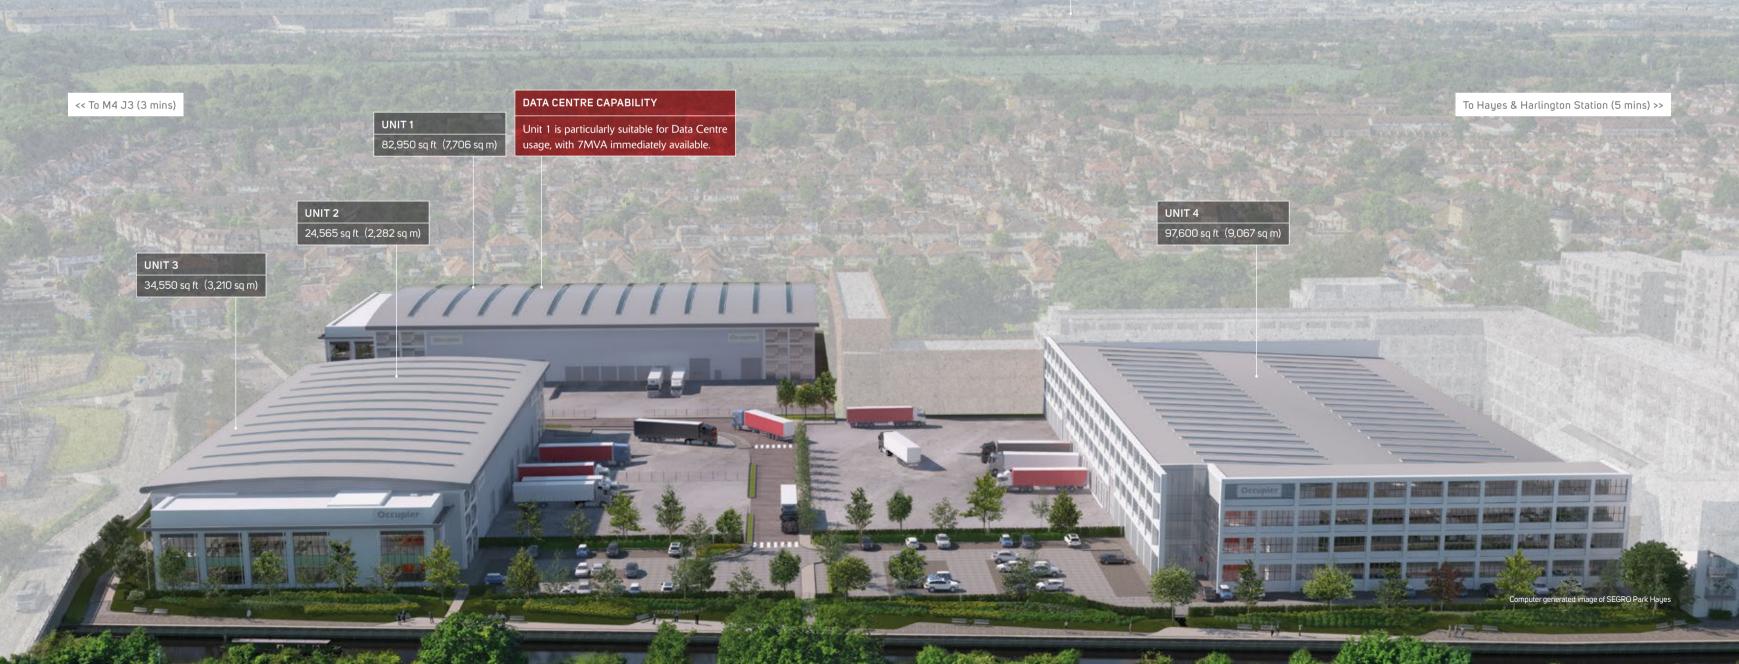

## UNIT 1

First Floor Offices
7,330 sq ft (681 sq m)

**Warehouse** 75,620 sq ft (7,025 sq m)

Total 82,950 sq ft (7,706 sq m)

Specifics

14m clear internal height
6 dock level loading doors
3 level access loading doors

## UNIT 2

First Floor Offices
3,145 sq ft (292 sq m)

**Warehouse** 21,420 sq ft (1,990 sq m)

Total 24,565 sq ft (2,282 sq m)

Specifics
12m clear internal height
2 dock level loading doors
2 level access loading doors

## UNIT 3

First Floor Offices 4,110 sq ft (382 sq m)

**Warehouse** 30,440 sq ft (2,828 sq m)

Total 34,550 sq ft (3,210 sq m)

Specifics

12m clear internal height

3 dock level loading doors

# UNIT 4

First & Second Floor Offices 15,330 sq ft (1,424 sq m)

**Warehouse** 82,270 sq ft (7,643 sq m)

Total 97,600 sq ft (9,067 sq m)

Specifics

12m minimum clear internal height (mono-pitch) 8 dock level loading doors 2 level access loading doors

# PURPOSELY BUILT PURPOSELY DIFFERENT

As the UK's leading data centre developer, SEGRO is responding to the demands of the Digital Age by accommodating the growing demand for data storage

with 7MVA immediately available, excellent connectivity and a securely gated environment with 24/7 access, Unit 1 at SEGRO Park Hayes offers an unrivalled data centre opportunity in the heart of West London.

With power already in place, this is an opportunity that not only makes sound business sense, but makes total data sense too.

Occupier

Immediately Available

pouter generated image of Light 1- alternative Data Controluce