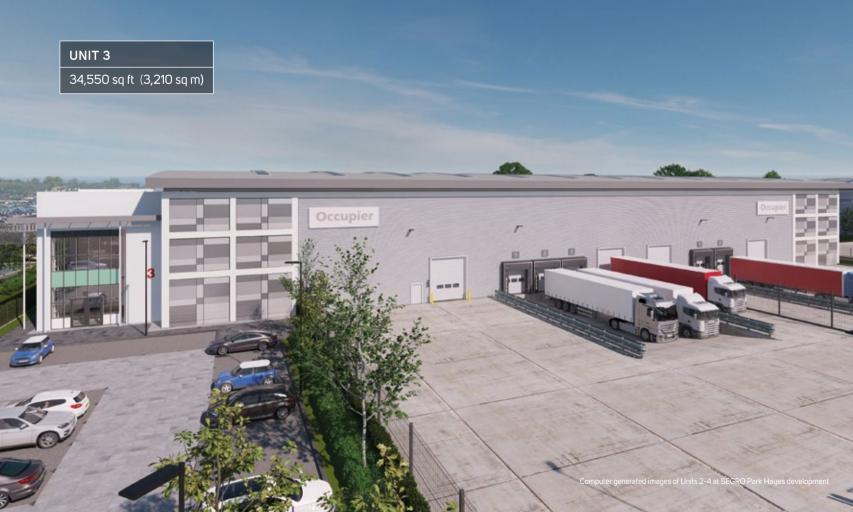

## UNIT 3

First Floor Offices 4,110 sq ft (382 sq m)

**Warehouse** 30,440 sq ft (2,828 sq m)

Total 34,550 sq ft (3,210 sq m)

Specifics

12m clear internal height

3 dock level loading doors