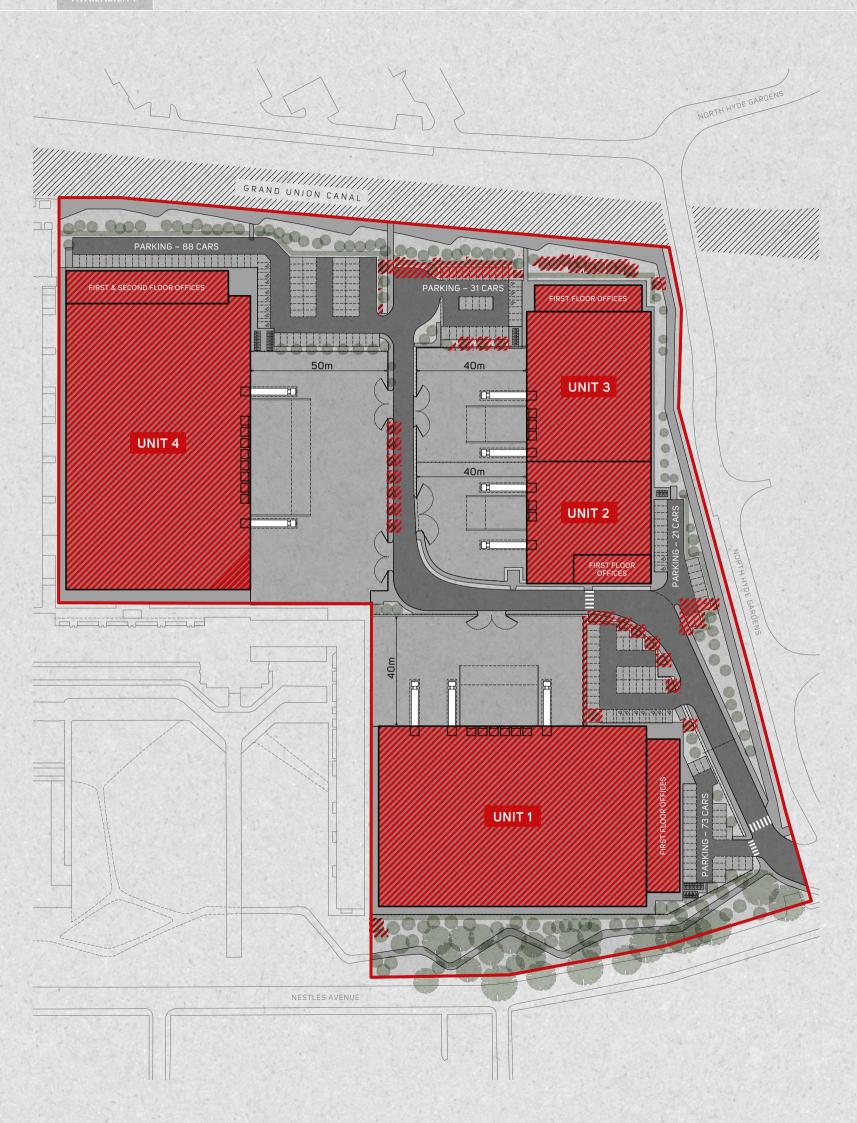

## UNIT 1

First Floor Offices
7,330 sq ft (681 sq m)

**Warehouse** 75,620 sq ft (7,025 sq m)

Total 82,950 sq ft (7,706 sq m)

Specifics

14m clear internal height
6 dock level loading doors
3 level access loading doors

## UNIT 2

First Floor Offices
3,145 sq ft (292 sq m)

**Warehouse** 21,420 sq ft (1,990 sq m)

Total 24,565 sq ft (2,282 sq m)

Specifics
12m clear internal height
2 dock level loading doors
2 level access loading doors

## UNIT 3

First Floor Offices 4,110 sq ft (382 sq m)

**Warehouse** 30,440 sq ft (2,828 sq m)

Total 34,550 sq ft (3,210 sq m)

Specifics

12m clear internal height

3 dock level loading doors

# UNIT 4

First & Second Floor Offices 15,330 sq ft (1,424 sq m)

**Warehouse** 82,270 sq ft (7,643 sq m)

Total 97,600 sq ft (9,067 sq m)

Specifics

12m minimum clear internal height (mono-pitch) 8 dock level loading doors 2 level access loading doors