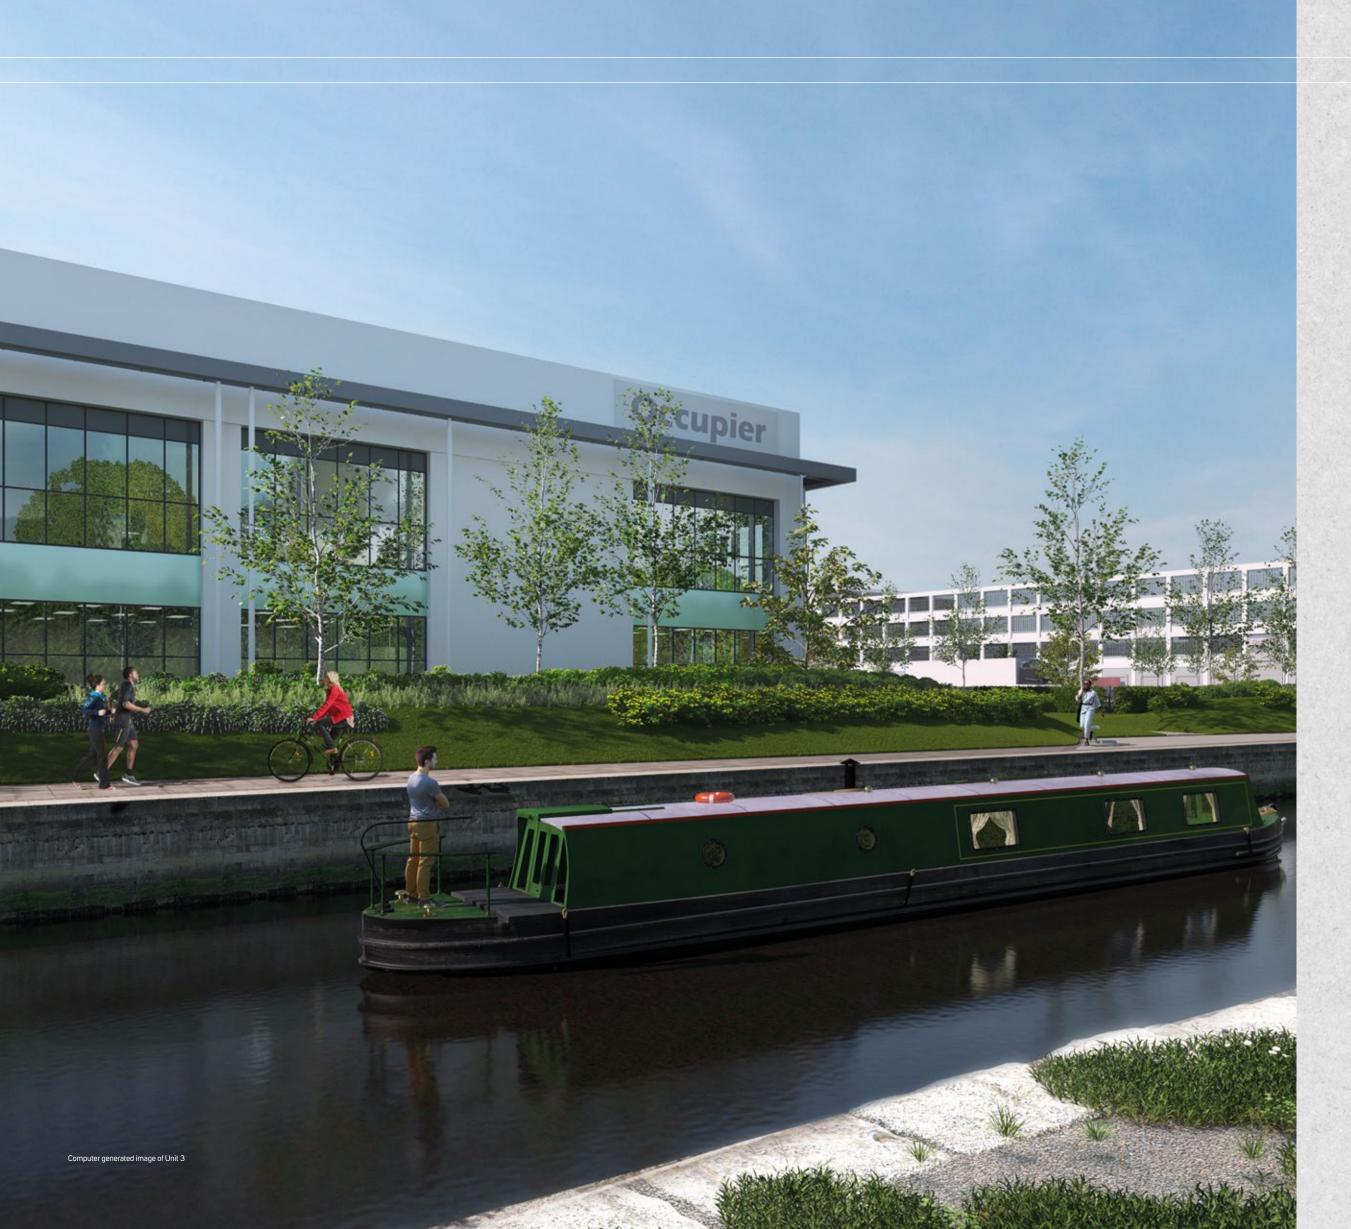

# WEST LONDON LOGIC

**AT SEGRO PARK HAYES** 

SEGRO Park Hayes is part of a comprehensive, high quality, mixed-use regeneration of the 30 acre former Nestlé factory site. Occupiers will have access to a new public realm with landscaped parks, canal frontage and other amenities, all located close to Hayes Town Centre and the Crossrail services at Hayes & Harlington Station.