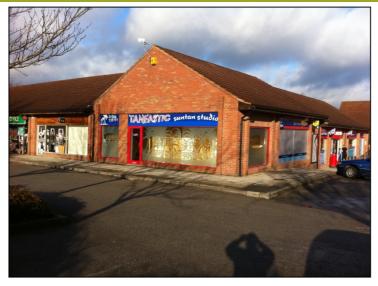

## **LOCATION**

The property is situated in a popular affluent residential suburb of Walton some 2 miles east of Chesterfield town centre.

The unit is situated on a small parade adjoined by **One Stop Convenience Store, Walton Post Office** and **Walton Micro Pub**.

# **DESCRIPTION**

The property comprises a ground floor lock up retail unit of brick built construction with a tiled pitched roof. The property has a prominent return frontage.