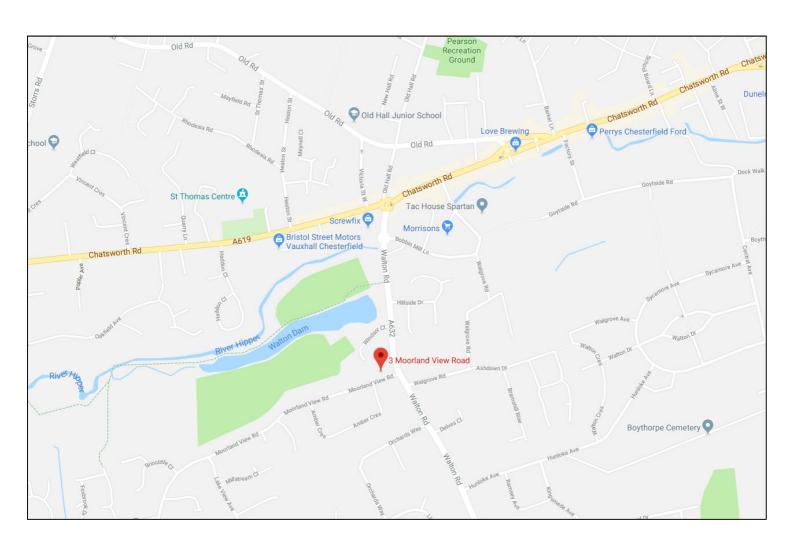

## **LOCATION**

The property is situated in a popular affluent residential suburb of Walton some 2 miles east of Chesterfield town centre.

The unit is situated on a small parade adjoined by **One Stop Convenience Store, Walton Post Office** and **Walton Micro Pub**.