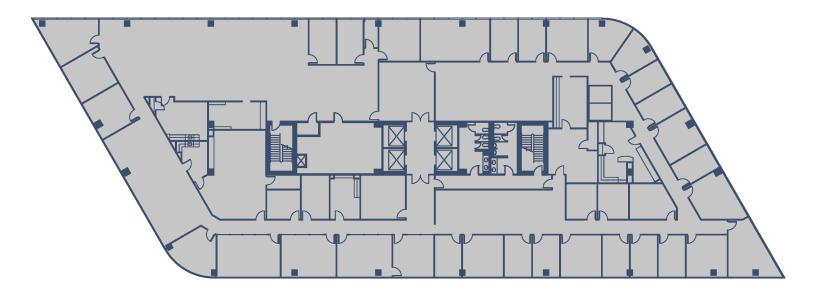

## **SUITE 600**

| SF Available   | 20,941 SF                                                                                           | NNN Rate        | \$15.50 with \$0.50 yearly increase      |
|----------------|-----------------------------------------------------------------------------------------------------|-----------------|------------------------------------------|
| Date Available | Immediate                                                                                           | <b>2019 OPX</b> | \$10.85                                  |
| Term Length    | Minimum 5 years                                                                                     | TI              | \$0.00/SF to \$35.00/SF                  |
| Features       | 2 full size kitchens<br>Restroom remodel 2019<br>Office intensive<br>IT room with supplemental HVAC | Parking         | Unreserved: \$25.00<br>Reserved: \$50.00 |