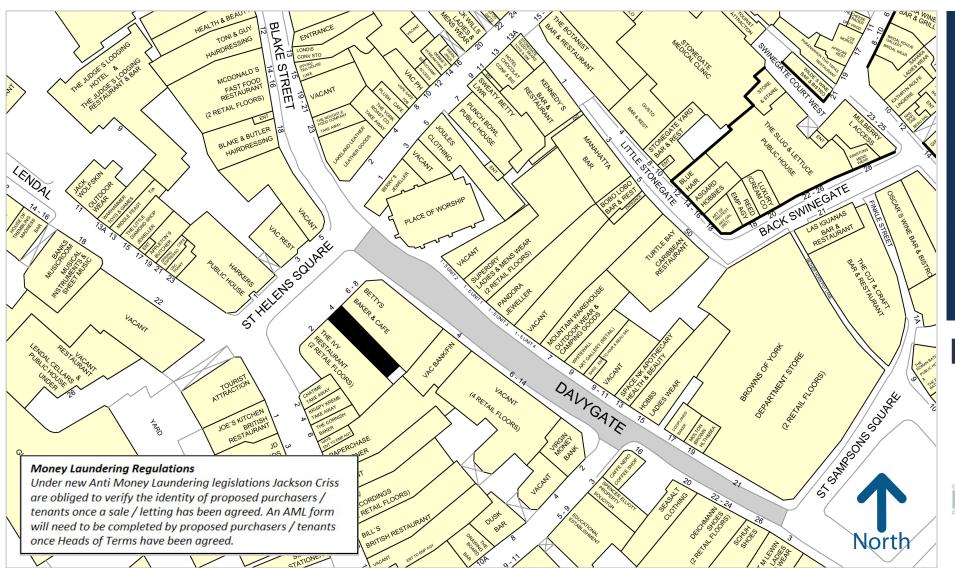

#### **RATEABLE VALUE**

£83,500 (2017 assessment)

Occupiers will benefit from 100% rates relief for the 2020/21 period.

**SUBJECT TO CONTRACT** 

SUBJECT TO VACANT POSESSION

- The unit occupies a prime position on St Helen's Square
- Nearby occupiers include Lakeland, Superdry, JD, Lush, Betty's Tea Rooms and The Ivy.
- Under the new E Use Class the property could be used as a **shop**, **café**, **restaurant**, **nursery** or **gym** without the need for a planning application.