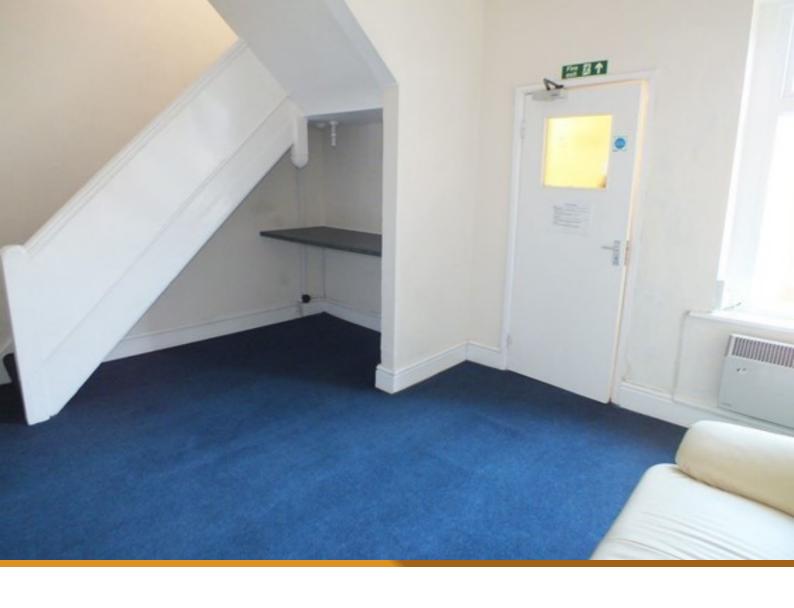

FIRST FLOOR

Office one: 2.01m x 2.28m

Carpeted flooring, night storage heater, window to rear elevation

Office two: 4.57m x 3.48m

Carpeted flooring, window to rear elevation, night storage heater, strip lighting.

Office three: 3.86m x 4.72m

Carpeted flooring, window to rear elevation, night storage heater, strip lighting.

SECOND FLOOR

Office four: 2.74m x 3.30m

Carpeted flooring, night storage heater, strip light.