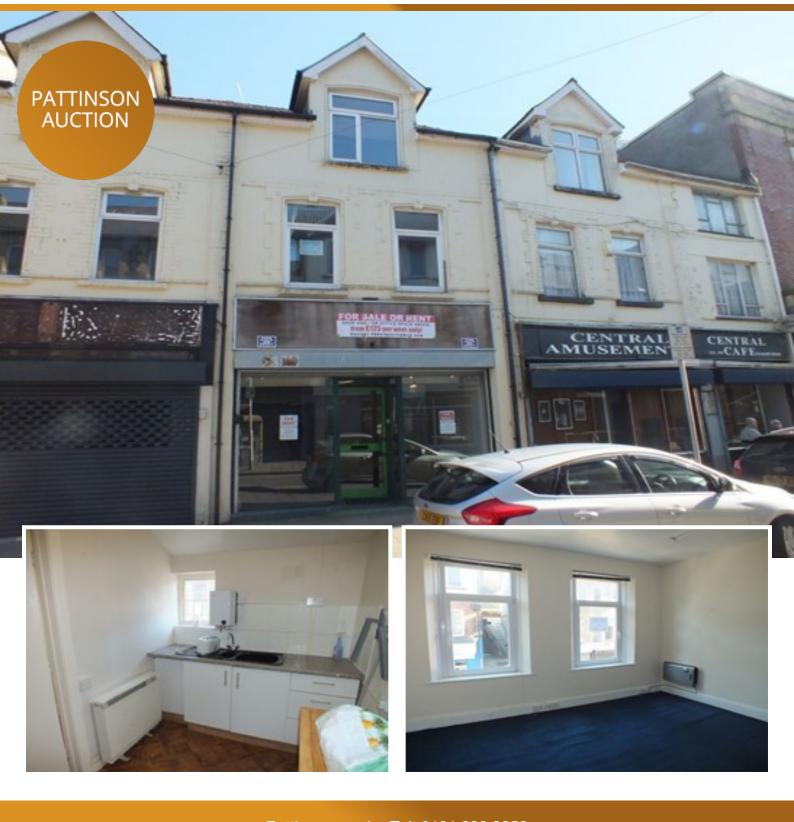

# **Description**

FOR SALE BY ONLINE AUCTION: terms and conditions apply.

We are pleased to offer to auction this substantial three storey terraced commercial property, conveniently located along Bethcar Street, Ebbw Vale. The property comprises several rooms suitable for retail and office use, and measures an NIA of approximately 110sqm (1,190sqft).

### Accommodation

**GROUND FLOOR** 

Shop front: 3.81m x 8.81m

Window frontage, mental cladding with shelving blocks, carpeted flooring, night storage heaters, floor and wall double plug sockets, strip lighting. Under storage cupboards. Door to...

Kitchen area: 2.49m x 2.59m

Single drainer sink unit chrome tap, cupboards and drawers, laminate flooring, night storage heater, window to rear.

W.C.: 1.04m x 2.51m

White W.C., hand basin, window to rear, laminate flooring.

FIRST FLOOR

Office one: 2.01m x 2.28m

Carpeted flooring, night storage heater, window to rear elevation

Office two: 4.57m x 3.48m

Carpeted flooring, window to rear elevation, night storage heater, strip lighting.

Office three: 3.86m x 4.72m

Carpeted flooring, window to rear elevation, night storage heater, strip lighting.

SECOND FLOOR

Office four: 2.74m x 3.30m

Carpeted flooring, night storage heater, strip light.

Office five: 4.82m x 4.19m

Carpeted flooring, two night storage heater, window to front elevation, strip lighting.

NIA 110.57sqm (1,190sqft)