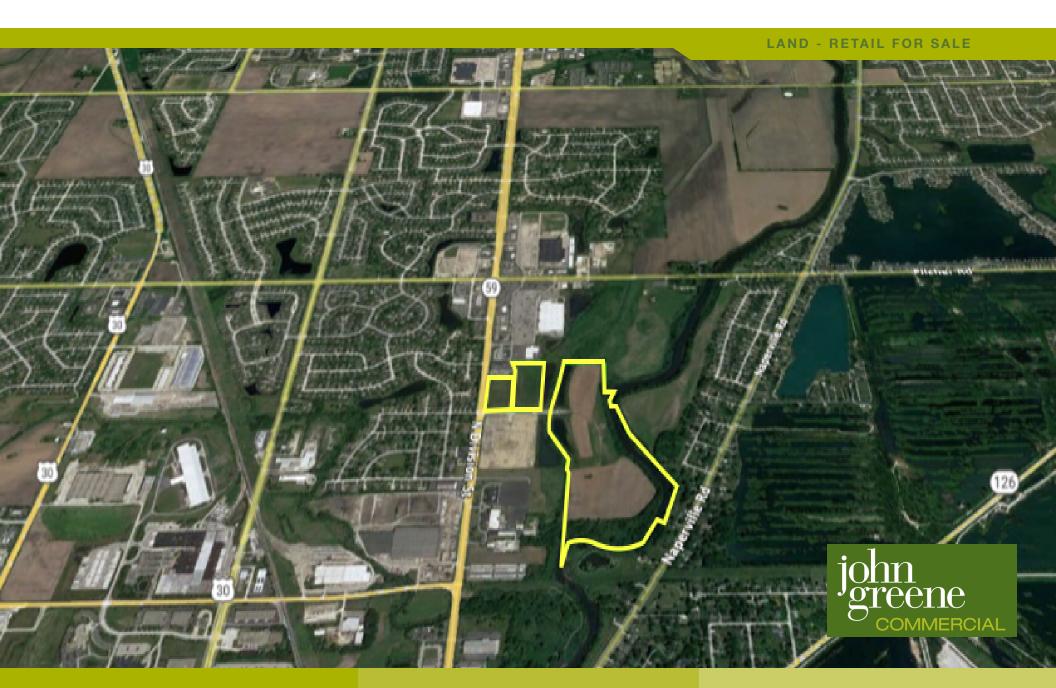

#### **PROPERTY DETAILS**

- · Located on heavily traveled Route 59, south of 135th Street
- · Located in Will County
- Lots 2-4 feature 543 ft frontage on Route 59, with 29,800 VPD exposure
- · Many commercial neighbors, including future site of Rod Baker Ford, Meijer, Aldi
- · Full traffic Signal coming soon
- Plainfield School District 202

#### **LOT DETAILS**

|    | Lot Size      | PIN                        | Zoning | Price      | Availability   |
|----|---------------|----------------------------|--------|------------|----------------|
| 1  | 2.91± AC      | 06-03-03-101-025 (Partial) | B-3    | \$18 psf   | Available      |
| 2  | 1.75± AC      | 06-03-03-101-025 (Partial) | B-3    | \$18 psf   | Under Contract |
| 9  | 7.55± AC      | 06-03-03-101-015           | B-3    | \$14 psf   | Available      |
| 10 | 26± usable AC | 06-03-03-302-010           | R-4    | \$6.50 psf | Under Contract |