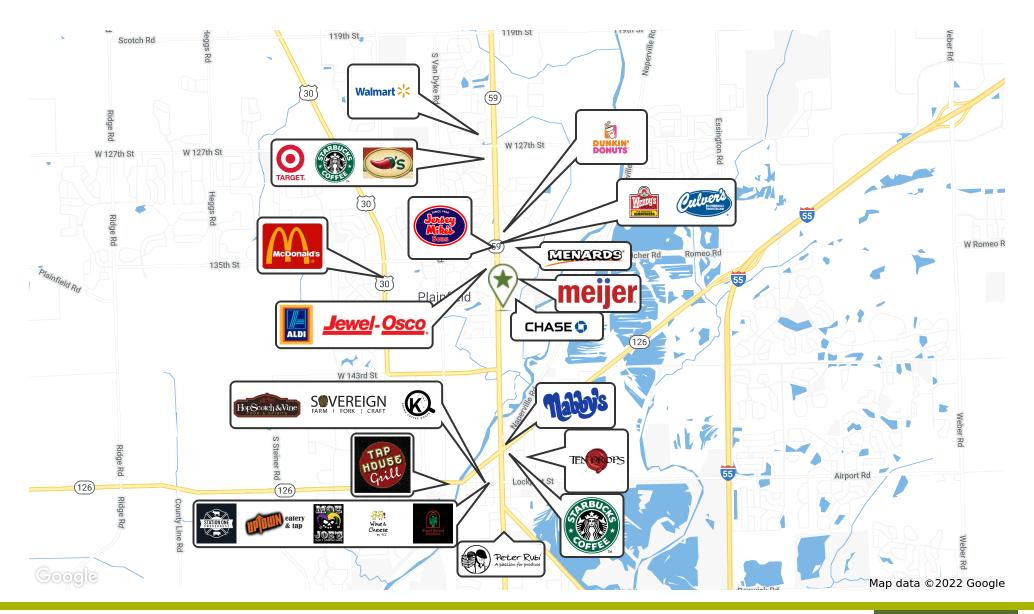

#### **PROPERTY DETAILS**

- · Located on heavily traveled Route 59, south of 135th Street
- · Located in Will County
- Lots 2-4 feature 543 ft frontage on Route 59, with 29,800 VPD exposure
- · Many commercial neighbors, including future site of Rod Baker Ford, Meijer, Aldi
- · Full traffic Signal coming soon
- Plainfield School District 202