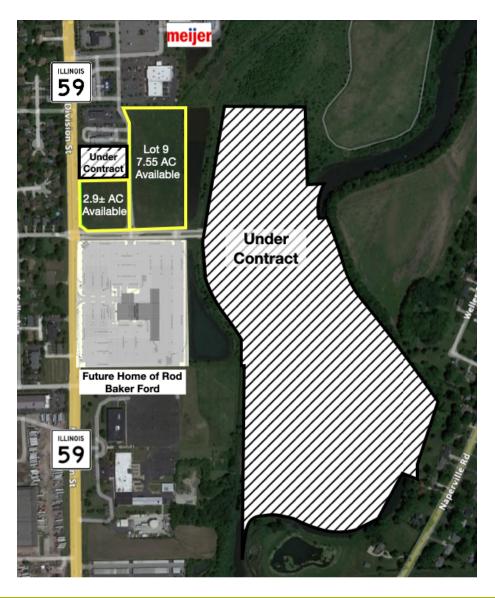

#### **PROPERTY DETAILS**

- · Located on heavily traveled Route 59, south of 135th Street
- · Located in Will County
- Lots 2-4 feature 543 ft frontage on Route 59, with 29,800 VPD exposure
- · Many commercial neighbors, including future site of Rod Baker Ford, Meijer, Aldi
- · Full traffic Signal coming soon
- Plainfield School District 202

#### **LOT DETAILS**

|    | Lot Size      | PIN                        | Zoning | Price      | Availability   |
|----|---------------|----------------------------|--------|------------|----------------|
| 1  | 2.91± AC      | 06-03-03-101-025 (Partial) | B-3    | \$18 psf   | Available      |
| 2  | 1.75± AC      | 06-03-03-101-025 (Partial) | B-3    | \$18 psf   | Under Contract |
| 9  | 7.55± AC      | 06-03-03-101-015           | B-3    | \$14 psf   | Available      |
| 10 | 26± usable AC | 06-03-03-302-010           | R-4    | \$6.50 psf | Under Contract |