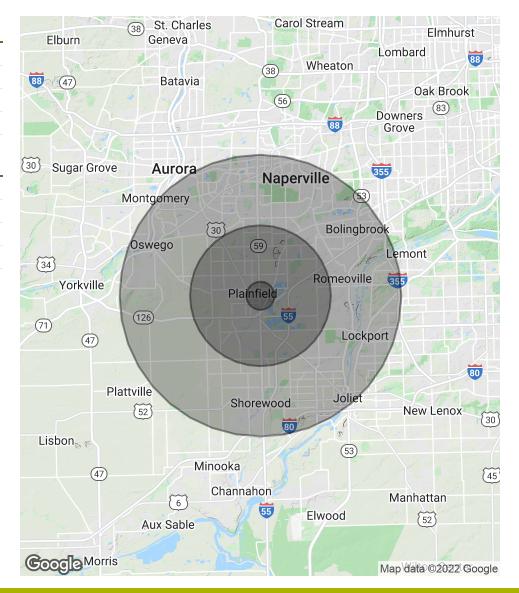

### LAND - RETAIL FOR SALE

| POPULATION                            | 1 MILE        | 5 MILES               | 10 MILES                |
|---------------------------------------|---------------|-----------------------|-------------------------|
| Total Population                      | 3,309         | 129,126               | 587,889                 |
| Average age                           | 34.9          | 33.4                  | 34.4                    |
| Average age (Male)                    | 33.6          | 32.3                  | 33.4                    |
| Average age (Female)                  | 36.6          | 34.3                  | 35.3                    |
|                                       |               |                       |                         |
|                                       |               |                       |                         |
| HOUSEHOLDS & INCOME                   | 1 MILE        | 5 MILES               | 10 MILES                |
| HOUSEHOLDS & INCOME  Total households | 1 MILE<br>990 | <b>5 MILES</b> 38,413 | <b>10 MILES</b> 192,456 |
|                                       |               |                       |                         |
| Total households                      | 990           | 38,413                | 192,456                 |
| Total households # of persons per HH  | 990           | 38,413                | 192,456                 |