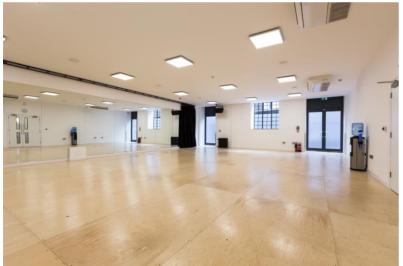

### THE SPACE

B1 Use / Sui Generis

A rare opportunity to purchase a self-contained ground floor office which would be suitable for a variety of uses. Formally a dance and theatre studio, the premises benefits from excellent ceiling height with several entrances / access points from both King Bench Street and Glasshill Street, allowing the space flexibility and may be of interest to investors considering multiple leasing opportunities.

#### HIGHLIGHTS

- Rare Purchasing Opportunity
- Suitable For A Variety Uses
- Self-Contained Ground Floor Building
- Sold With Full Vacant Possession
- Wood Flooring
- Air-Conditioning
- Good Floor To Ceiling Volume (Approx. 3m)

# GLASSHILL STUDIOS CONTINUED . . . .