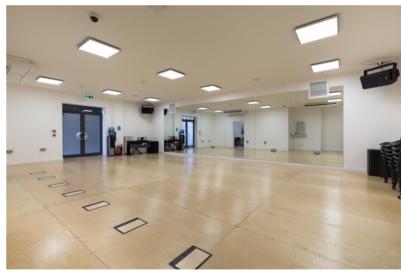

### THE SPACE

B1 Use / Sui Generis

A rare opportunity to purchase a self-contained ground floor office which would be suitable for a variety of uses. Formally a dance and theatre studio, the premises benefits from excellent ceiling height with several entrances / access points from both King Bench Street and Glasshill Street, allowing the space flexibility and may be of interest to investors considering multiple leasing opportunities.

#### HIGHLIGHTS

- Rare Purchasing Opportunity
- Suitable For A Variety Uses
- Self-Contained Ground Floor Building
- Sold With Full Vacant Possession
- Wood Flooring
- Air-Conditioning
- Good Floor To Ceiling Volume (Approx. 3m)

# WELCOME TO GLASSHILL STUDIOS . . . .