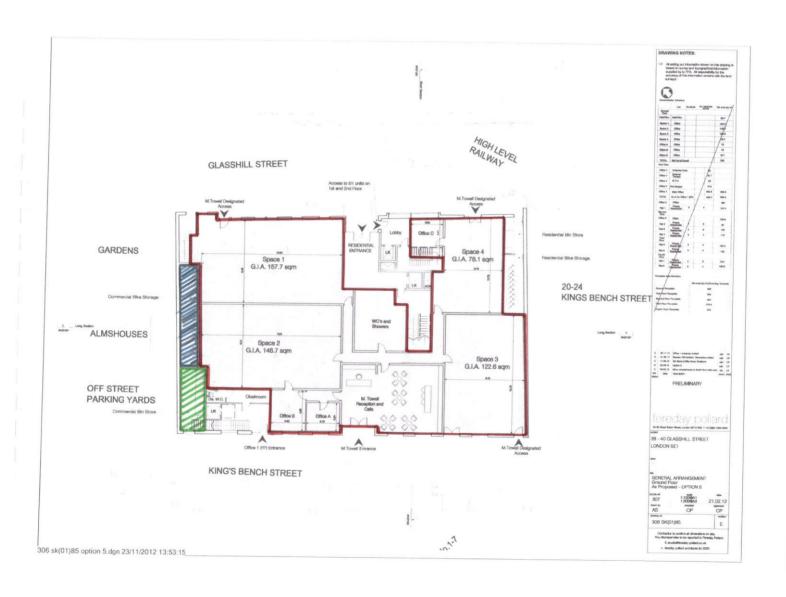

# GLASSHILL STUDIOS, KING BENCH STREET virtual freehold for sale 2015

**PRICE** 

£3,950,000 - Subject To Contract.

SI7F

USF

TOTAL 6.234 SQ.FT. 579.16 SQM.

### THE SPACE

B1 Use / Sui Generis

A rare opportunity to purchase a self-contained ground floor office which would be suitable for a variety of uses. Formally a dance and theatre studio, the premises benefits from excellent ceiling height with several entrances / access points from both King Bench Street and Glasshill Street, allowing the space flexibility and may be of interest to investors considering multiple leasing opportunities.

# GLASSHILL STUDIOS CONTINUED . . . .