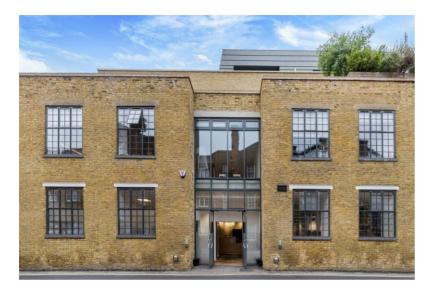

### THE SPACE

B1 Use / Sui Generis

A rare opportunity to purchase a self-contained ground floor office which would be suitable for a variety of uses. Formally a dance and theatre studio, the premises benefits from excellent ceiling height with several entrances / access points from both King Bench Street and Glasshill Street, allowing the space flexibility and may be of interest to investors considering multiple leasing opportunities.

#### HIGHLIGHTS

- Rare Purchasing Opportunity
- Suitable For A Variety Uses
- Self-Contained Ground Floor Building
- Sold With Full Vacant Possession
- Wood Flooring
- Air-Conditioning
- Good Floor To Ceiling Volume (Approx. 3m)