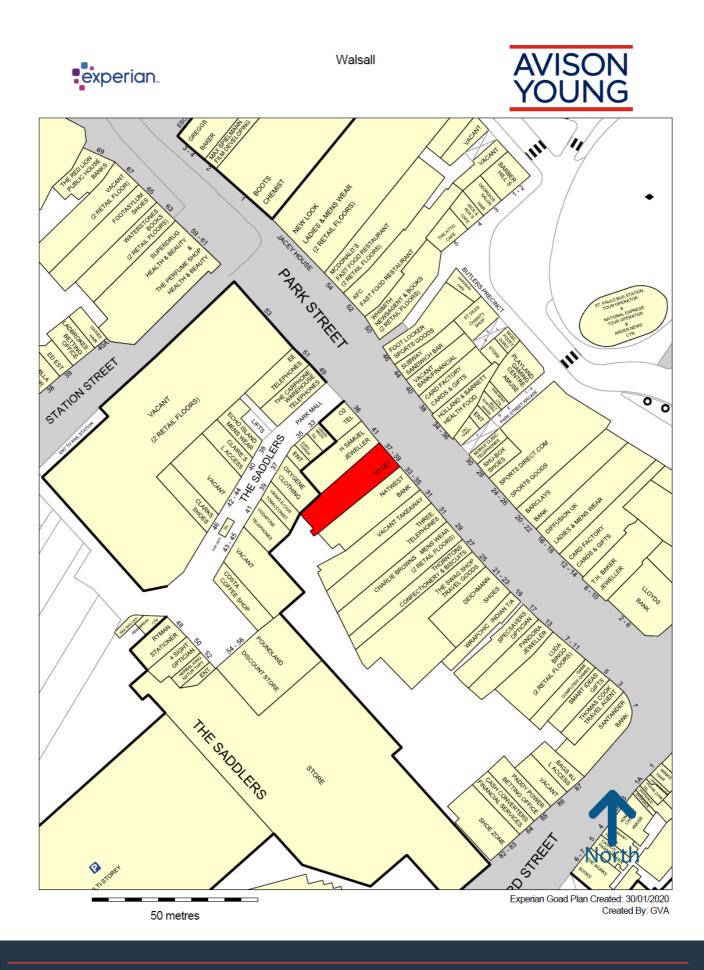

#### Location

Walsall is one of the principal commercial centres within the West Midlands conurbation and is situated approximately 10 miles (16 km) north Terms west of Birmingham, 8 miles (13 km) east of Wolverhampton and 6 miles (9 km) north east of West Bromwich.

The subject property is situated in a 100% prime position on pedestrianised Park Street. Nearby occupiers include Card Factory, NatWest, Subway, H Samuel, Sports Direct and New Look.