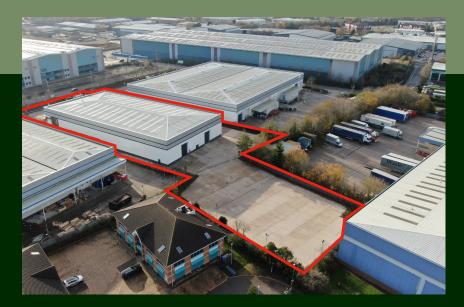

# **SPECIFICATION**

The detached building has been refurbished and benefits from:

- 9.24m eaves/8.17m underside of haunch
- Well specified offices
- 2 level access loading doors
- Large secure yard with 65.6m depth
- Forecourt car parking
- Fully refurbished