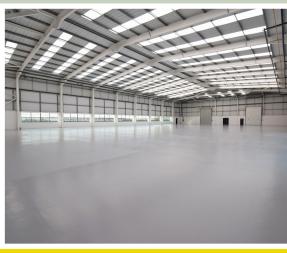

# **SPECIFICATION**

The detached building has been refurbished and benefits from:

- 9.24m eaves/8.17m underside of haunch
- Well specified offices
- 2 level access loading doors
- Large secure yard with 65.6m depth
- Forecourt car parking
- Fully refurbished

# **ACCOMMODATION**

|                      | Sq Ft  | Sq M    |
|----------------------|--------|---------|
| Warehouse            | 24,815 | 2,305.4 |
| Ground Floor Offices | 1,280  | 118.9   |
| First Floor Offices  | 3,027  | 281.1   |
| Total                | 29,122 | 2,705.4 |