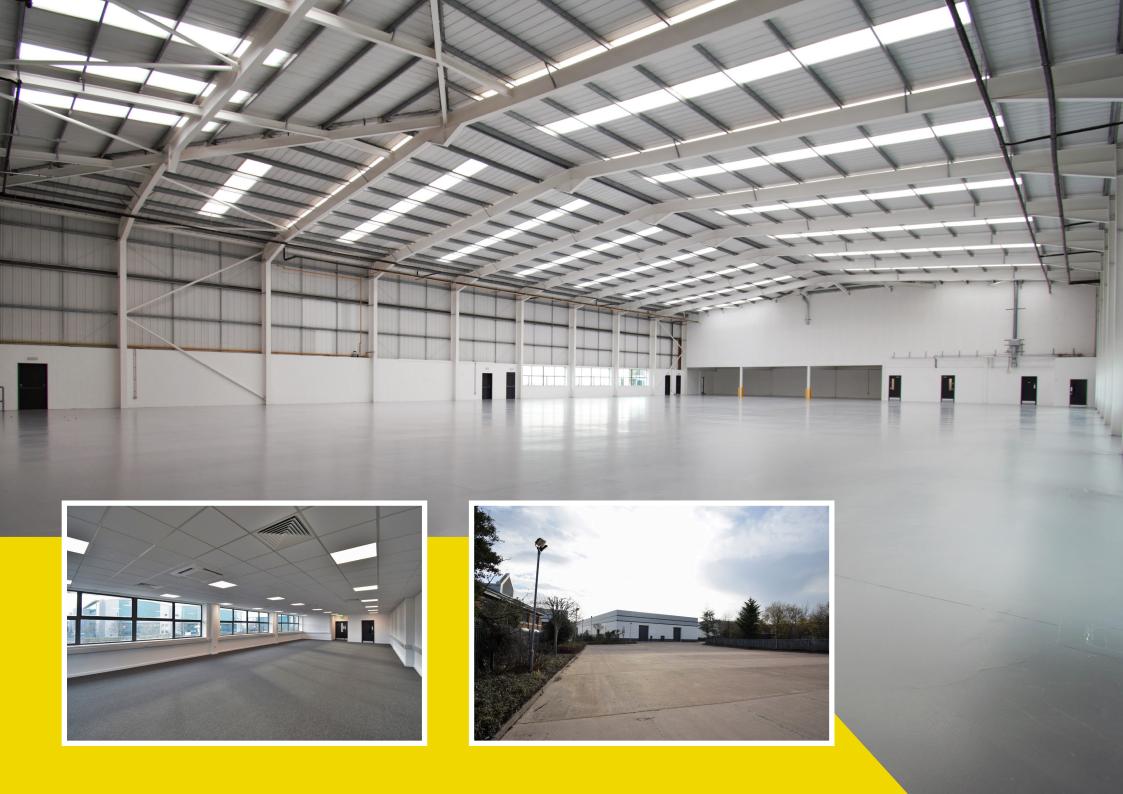

# **SPECIFICATION**

The detached building has been refurbished and benefits from:

- 9.24m eaves/8.17m underside of haunch
- Well specified offices
- 2 level access loading doors
- Large secure yard with 65.6m depth
- Forecourt car parking
- Fully refurbished

# **ACCOMMODATION**

|                      | Sq Ft  | Sq M    |
|----------------------|--------|---------|
| Warehouse            | 24,815 | 2,305.4 |
| Ground Floor Offices | 1,280  | 118.9   |
| First Floor Offices  | 3,027  | 281.1   |
| Total                | 29,122 | 2,705.4 |