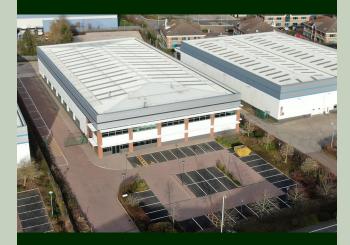

# **LOCATION**

Spa Park is located to the south of Leamington Spa, in the heart of the commercial district of the town. Leamington Spa train station is situated 1 mile to the north of the site.

The Park has excellent motorway links with Junction 13 of the M40, 4 miles to the south via the A425, in turn linking with the M42 towards Birmingham and London to the south.

# **SPECIFICATION**

The detached building has been refurbished and benefits from:

- 9.24m eaves/8.17m underside of haunch
- Well specified offices
- 2 level access loading doors
- Large secure yard with 65.6m depth
- Forecourt car parking
- Fully refurbished