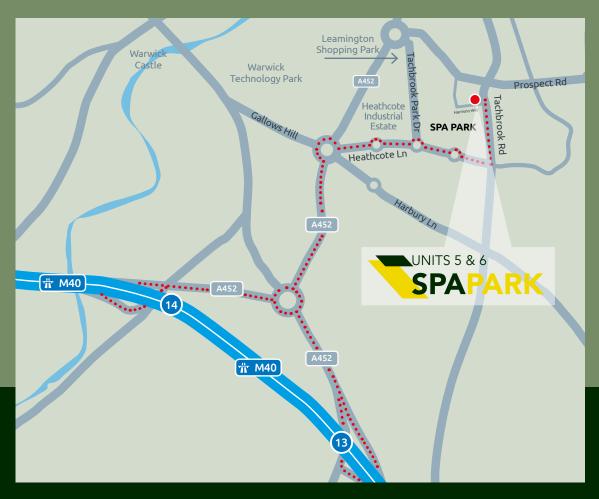

# **LOCATION**

Spa Park is located to the south of Leamington Spa, in the heart of the commercial district of the town. Leamington Spa train station is situated 1 mile to the north of the site.

The Park has excellent motorway links with Junction 13 of the M40, 4 miles to the south via the A425, in turn linking with the M42 towards Birmingham and London to the south.