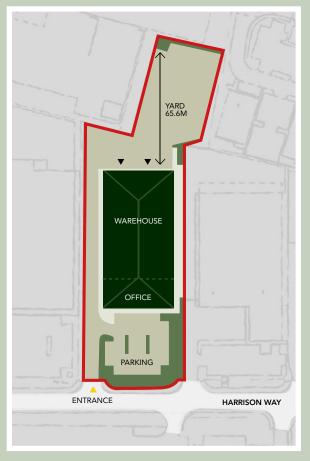

# **SPECIFICATION**

The detached building has been refurbished and benefits from:

- 9.24m eaves/8.17m underside of haunch
- Well specified offices
- 2 level access loading doors
- Large secure yard with 65.6m depth
- Forecourt car parking
- Fully refurbished

# **ACCOMMODATION**

|                      | Sq Ft  | Sq M    |
|----------------------|--------|---------|
| Warehouse            | 24,815 | 2,305.4 |
| Ground Floor Offices | 1,280  | 118.9   |
| First Floor Offices  | 3,027  | 281.1   |
| Total                | 29,122 | 2,705.4 |