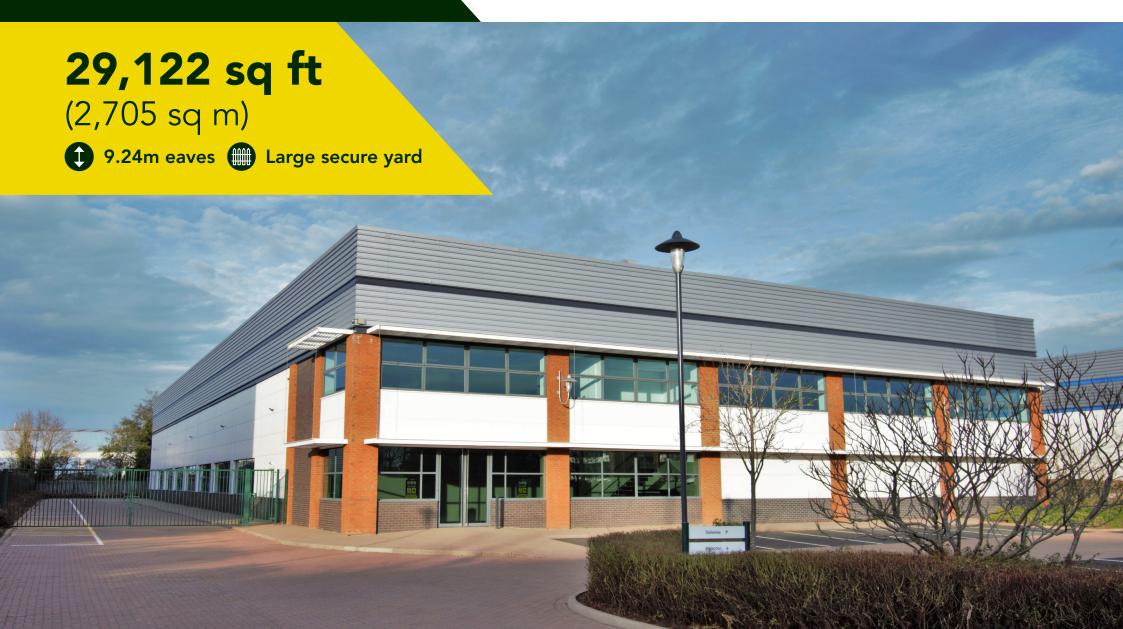

# **SPECIFICATION**

The detached building has been refurbished and benefits from:

- 9.24m eaves/8.17m underside of haunch
- Well specified offices
- 2 level access loading doors
- Large secure yard with 65.6m depth
- Forecourt car parking
- Fully refurbished

# **ACCOMMODATION**

|                      | Sq Ft  | Sq M    |
|----------------------|--------|---------|
| Warehouse            | 24,815 | 2,305.4 |
| Ground Floor Offices | 1,280  | 118.9   |
| First Floor Offices  | 3,027  | 281.1   |
| Total                | 29,122 | 2,705.4 |