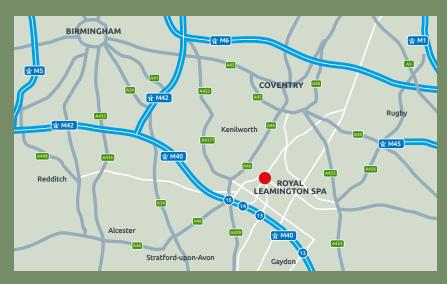

# **LOCATION**

Spa Park is located to the south of Leamington Spa, in the heart of the commercial district of the town. Leamington Spa train station is situated 1 mile to the north of the site.

The Park has excellent motorway links with Junction 13 of the M40, 4 miles to the south via the A425, in turn linking with the M42 towards Birmingham and London to the south.