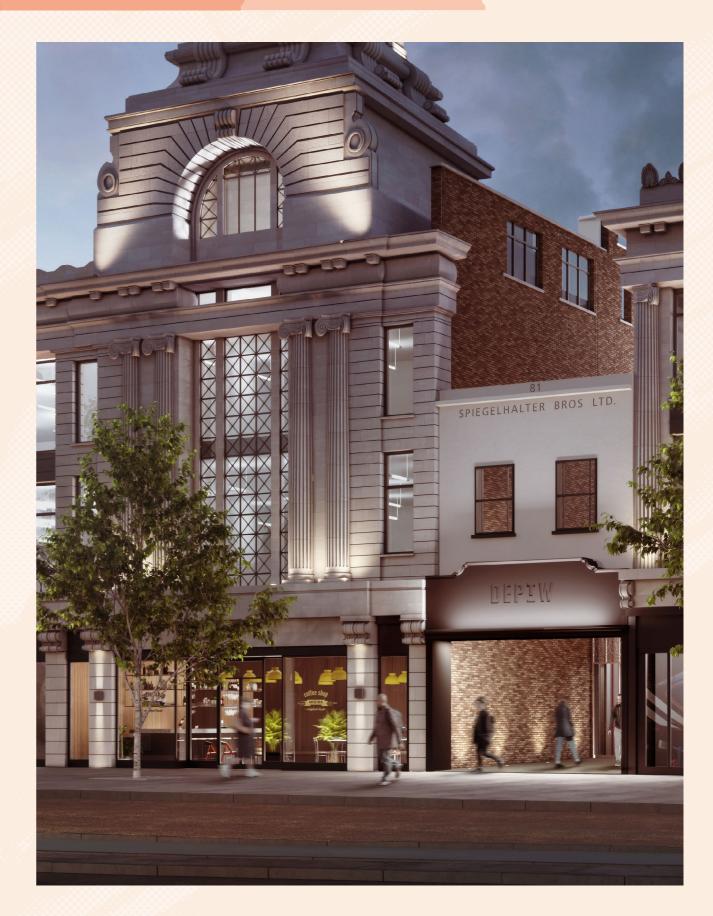

## WELCOME TO DEPT.W

A neo-classical former emporium transformed into 21st century mixed use building with over 55,000 Ft<sup>2</sup> including a new 1,722 Ft<sup>2</sup> cafe / restaurant unit at ground floor.

For those with a keen eye for quality, who enjoy a quirk of history, and are looking for a commercial home in one of the most genuinely exciting parts of London.

Dept. W is the former Wickham's Department Store right in the heart of Whitechapel. The redevelopment pays wonderful recognition to the building's unique and charming past while providing the future-looking requirements and expectations of its coming users.