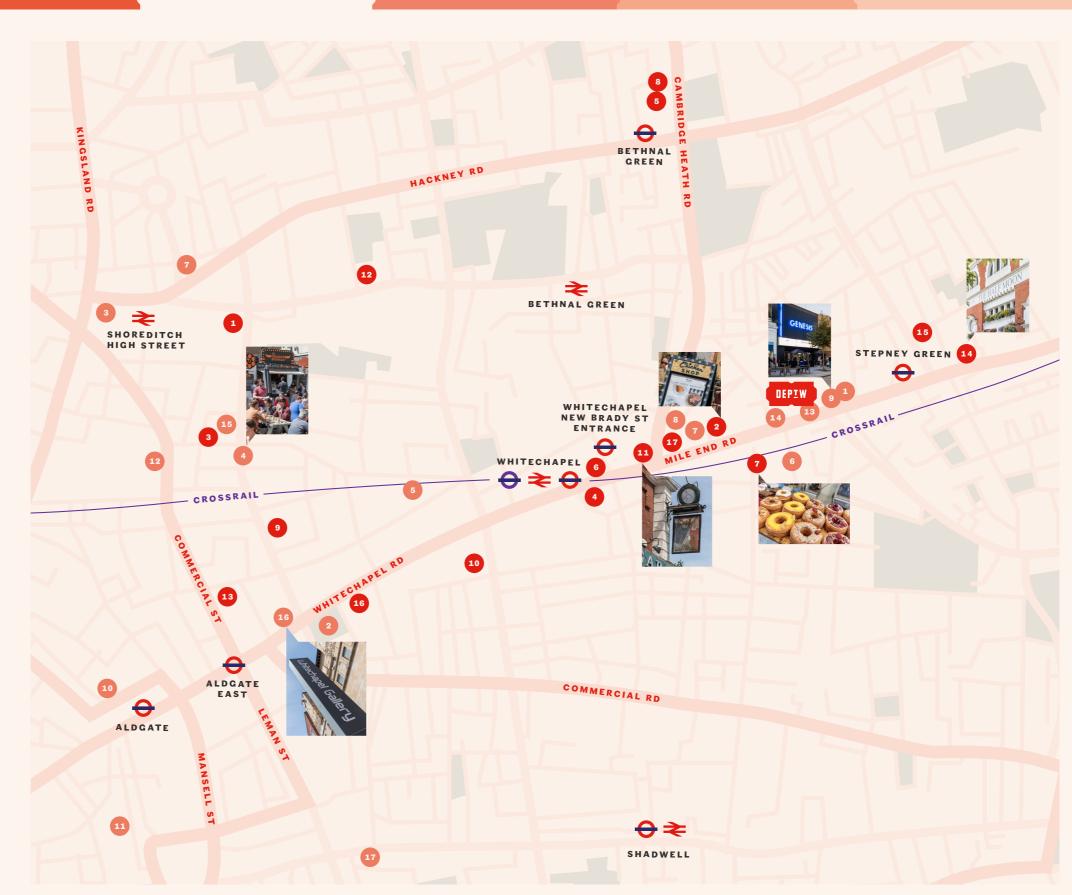

## LOCAL AMENITIES

## BARS, RESTAURANTS & HOTELS

- **1.** Beigel Shop
- 2. Chicken Shop & Dirty Burger
- **3.** DF/Mexico
- 4. LHT Urban Bar
- **5.** Mother Kelly's
- **6.** Mouse Tail Coffee Stories
- **7.** Rinkoff Bakery
- **8.** Sager & Wilde (Paradise Row)
- **9.** StickyWings
- **10.** Tayabs
- 11. The Blind Beggar
- **12.** The Carpenter's Arms
- **13.** The Culpeper
- **14.** The Half Moon
- **15.** The Horn Of Plenty
- **16.** The Stable Whitechapel
- **17.** The White Heart Pub & Microbrewery

#### THINGS TO DO

- **1.** 40 Winks Boutique Hotel
- 2. Altab Ali Park
- 3. Boxpark Shoreditch
- 4. Brick Lane
- **5.** Brady Arts & Community Centre
- **6**. East End Thrift Store
- 7. Electric Cinema Shoreditch
- **8.** FE Gym
- 9. Genisis Cinema
- **10.** PureGym London Aldgate
- 11. Soho Gyms Tower Hill
- **12.** Spitalfields
- **13.** Sports Direct
- **14.** Tesco
- **15.** Truman brewery
- **16.** Whitechapel Gallery
- 17. Wilton's Music Hall