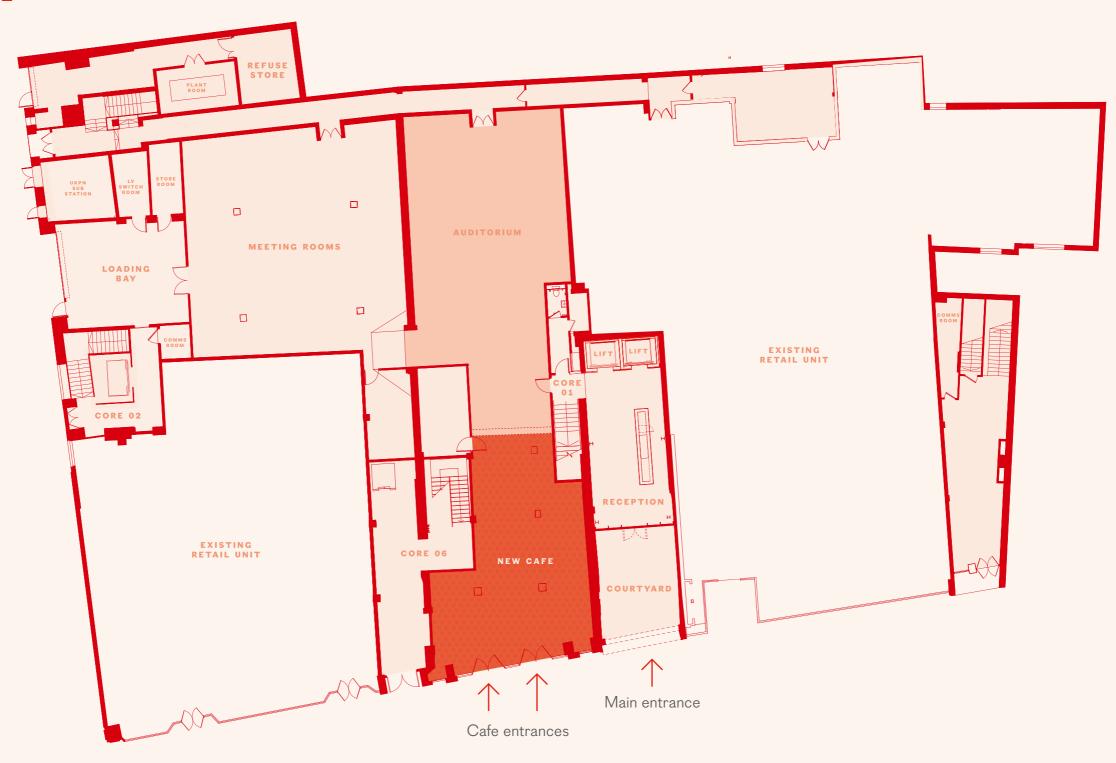

# GROUND FLOOR RETAIL CAFE

159.98 M<sup>2</sup> 1,722 Ft<sup>2</sup>

### **OPPORTUNITY**

A new lease directly from the landlord on the cafe / restaurant unit comprising 1,722 sq ft. The unit benefits from A1 and A3 use and will be provided in a shell and core condition.

There is scope to include the auditorium and meeting rooms within the operation of the cafe / restaurant unit in order to provide an increased offering including event space.

Rent upon application