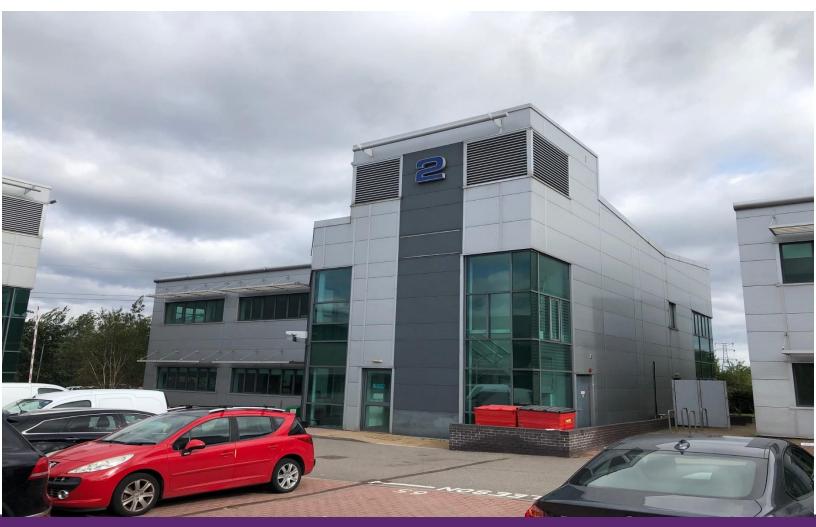

## **To Let** 2 Europa Court Sheffield Business Park S9 1XE

# High quality self-contained office Size 8,610 sq ft (800 sq m)

- High qualify office accommodation
- Established business park location
- Fully fitted ready for immediate occupation

# High quality self-contained office Size 8,610 sq ft (800 sq m)

#### Description

Europa Court comprises six high quality detached business units overlooking a central, landscaped car park. The property comprises a modern, self-contained, pavilion office with accommodation over 2 floors.