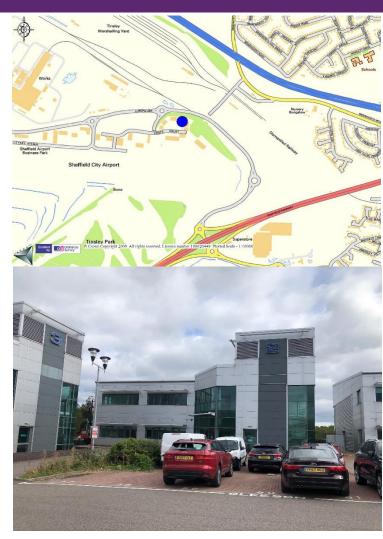

#### Location

Located immediately opposite the former Terminal Building, Europa Court can be found just off the A630 Sheffield Parkway, approximately 1.5 miles from Junction 33 of the M1 Motorway and approximately 2 miles from Junction 34 and Meadowhall Shopping Centre. Sheffield city centre lies approximately 4 miles to the west, with dual carriageway access via Sheffield Parkway.

A regular shuttle bus links Sheffield Business Park to Sheffield and Rotherham city centres, Meadowhall Shopping Centre and the Supertram.