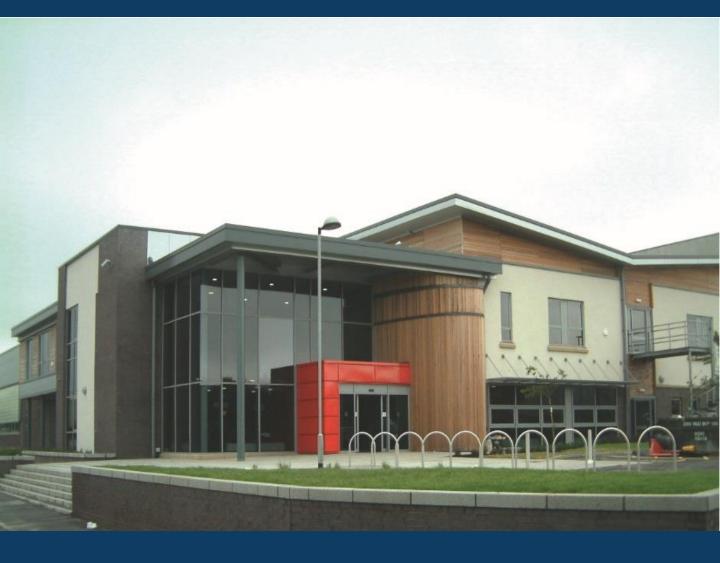

#### **DESCRIPTION**

This purpose built business centre provides high quality business and office accommodation. Along with ample free parking, the centre offers a impressive reception, breakout areas with TV's and meeting rooms. Meetings rooms are equipped with high quality presentation equipment.

The ground floor breakout area features a café offering breakfast and home cooked favourites for tenants and their guests. The first floor kitchen area includes seating, cooking facilities, refrigerator, kettle and washing up facilities. Both floors have high quality toilet facilities.

The business centre is fitted with emergency lighting, monitored fire and intruder alarm systems, and also benefits from perimeter CCTV. Access is 24 hours, and is fully accessible for disabled tenants/visitors.